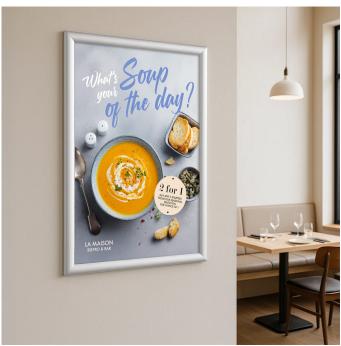

### **Short Description**

- Classic 25mm (1") profile, the best-selling A4 snap frames in the UK, durable and stylish
- Professional quality poster frames in 7 popular sizes, including A3, A2, A1 and Ao snap frames
- These elegant silver finish clip frames feature square corners, known as mitred corners
- Quick and easy snap action poster frames make changing your content a breeze

#### Snap frames with best selling 25mm silver profile

Snap frames are the best sign holders for displaying a paper printed message, which can be an informational notice or a product advertisement. Their ease of use is what makes them so popular. Signs, notices, and posters are displayed quickly and easily by opening the side profiles, removing the protective cover and placing your printed sign within the frame with the protective cover at the front, then snapping the frame shut, all done within seconds. No fiddly clips, just an easy to use professional quality snap frame.

The width of the frame surround is 25mm, i.e. 1-inch wide border; this is the most popular profile for snap frame poster holders in the UK. The clip frame surround is easily opened with finger-tip pressure and snaps shut when closed to hold the contents securely