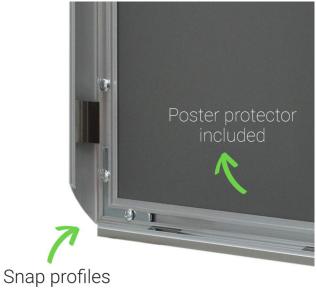

- The four sides of the snap frame are spring-loaded to hinge open and close with a snap action.
- Any paper sign, printed notice, or poster is slipped behind the supplied poster protector.
- Smaller sizes can be used outside with waterproof prints. For outdoor usage we recommend our range of waterproof snap frames.
- Snap frames are so easy to use. Everything is included even concealed wall fixings (screws and plastic wall plugs).

# More about these popular silver snap frames with square corners

25mm refers to the width of the snap frame surround. This is the part which opens up to gain access to the contents and the fixing holes.

### Clip frames

Snap frames are sometimes called clip frames, not to be confused with the domestic type of poster frame with a hardboard back and clips around the perimeter. You may have searched for clip frames, snap picture frames or trappa frames because the aluminium profile traps the edge of the poster securely.