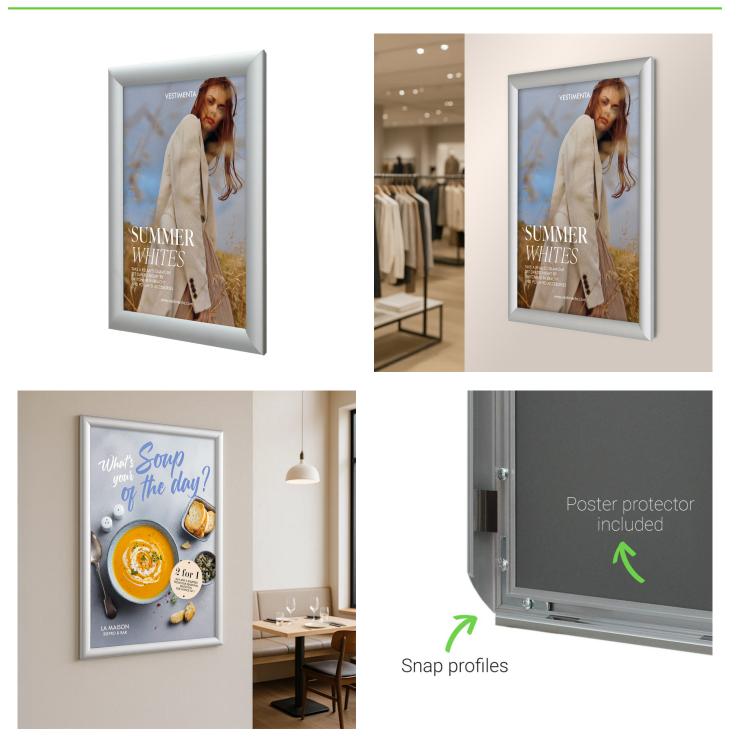

#### **Short Description**

- Classic 25mm (1") profile, the best-selling A4 snap frames in the UK, durable and stylish
- Professional quality poster frames in 7 popular sizes, including A3, A2, A1 and Ao snap frames
- These elegant silver finish clip frames feature square corners, known as mitred corners
- Quick and easy snap action poster frames make changing your content a breeze

#### Snap frames with best selling 25mm silver profile

Snap frames are the best sign holders for displaying a paper printed message, which can be an informational notice or a product advertisement. Their ease of use is what makes them so popular. Signs, notices, and posters are displayed quickly and easily by opening the side profiles, removing the protective cover and placing your printed sign within the frame with the protective cover at the front, then snapping the frame shut, all done within seconds. No fiddly clips, just an easy to use professional quality snap frame.

The width of the frame surround is 25mm, i.e. 1-inch wide border; this is the most popular profile for snap frame poster holders in the UK. The clip frame surround is easily opened with finger-tip pressure and snaps shut when closed to hold the contents securely

Quality is not compromised in this snap frame range – high volume production keeps our prices low. The curved profile surround of these mitre-corner frames offers contemporary styling. The smart anodised finish of silver snap frames will suit any decor.

- The four sides of the snap frame are spring-loaded to hinge open and close with a snap action.
- Any paper sign, printed notice, or poster is slipped behind the supplied poster protector.
- Smaller sizes can be used outside with waterproof prints.For outdoor usage we recommend our range of waterproof snap frames.
- Snap frames are so easy to use. Everything is included even concealed wall fixings (screws and plastic wall plugs).

#### **Clip frames**

Snap frames are sometimes called clip frames, not to be confused with the domestic type of poster frame with a hardboard back and clips around the perimeter. You may have searched for clip frames, snap picture frames or trappa frames because the aluminium profile traps the edge of the poster securely.