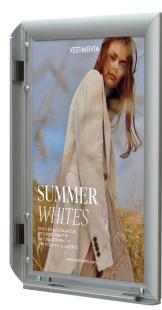

#### **Short Description**

- Classic 25mm (1") profile, the best-selling A4 snap frames in the UK, durable and stylish
- Professional quality poster frames in 7 popular sizes, including A3, A2, A1 and Ao snap frames
- These elegant silver finish clip frames feature square corners, known as mitred corners
- Quick and easy snap action poster frames make changing your content a breeze

#### Snap frames with best selling 25mm silver profile

Snap frames are the best sign holders for displaying a paper printed message, which can be an informational notice or a product advertisement. Their ease of use is what makes them so popular. Signs, notices, and posters are displayed quickly and easily by opening the side profiles, removing the protective cover and placing your printed sign within the frame with the protective cover at the front, then snapping the frame shut, all done within seconds. No fiddly clips, just an easy to use professional quality snap frame.

The width of the frame surround is 25mm, i.e. 1-inch wide border; this is the most popular profile for snap frame poster holders in the UK. The clip frame surround is easily opened with finger-tip pressure and snaps shut when closed to hold the contents securely

Quality is not compromised in this snap frame range – high volume production keeps our prices low. The curved profile surround of these mitre-corner frames offers contemporary styling. The smart anodised finish of silver snap frames will suit any decor.