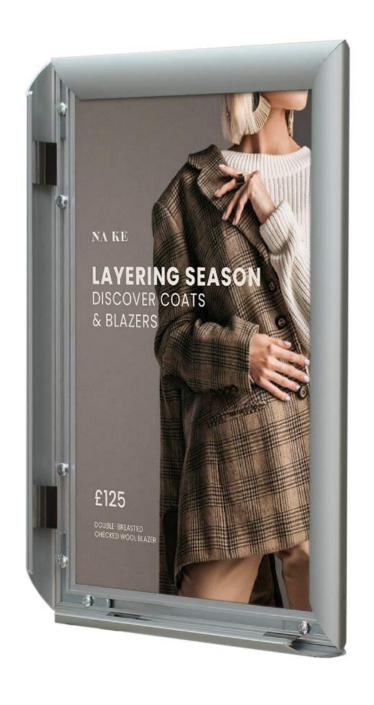

We hold massive stocks of A4 snap frames, A3 snap poster frames, A2 silver snap frames and other popular sizes.

Th uk best selling Ao snap frame - an Ao poster frame with a 25 mm wide surround.

- The four sides of the snap frame are spring-loaded to hinge open and close with a snap action.
- Any paper sign, printed notice, or poster is slipped behind the supplied poster protector.
- Smaller sizes can be used outside with waterproof prints. For outdoor usage we recommend our range of waterproof snap frames.
- Snap frames are so easy to use. Everything is included even concealed wall fixings (screws and plastic wall plugs).
- Double-side adhesive tape is available as an alternative for fixing to suitable clean surfaces.
- Suspension clips are available for hanging snap frames on picture hooks or pins knocked into the wall.

- 25mm width is very popular for A<sub>4</sub> snap frames and other frame sizes up to A<sub>1</sub>. A<sub>4</sub> size is the standard paper size for office printers (except in N America).
- Mitre corners, also known as square corners, means that the corners are cut at a 45 degree angle such that the two profiles butt perfectly together. Precision manufacturing ensures the mitre joints close correctly without an unsightly gap.