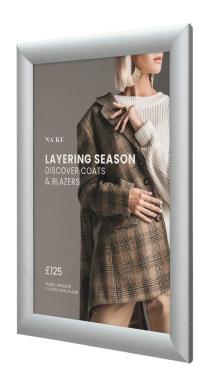

## Snap frames A5, A4, A3, A2, A1, Ao silver 25mm profile

### **Short Description**

- Classic 25mm (1") profile, the best-selling A4 snap frames in the UK, durable and stylish
- Professional quality poster frames in 7 popular sizes, including A3, A2, A1 and Ao snap frames
- These elegant silver finish clip frames feature square corners, known as mitred corners
- Quick and easy snap action poster frames make changing your content a breeze

### Silver snap frames with best selling 25mm profile

The width of the frame surround is 25mm, i.e. 1-inch wide border; this is the most popular profile for snap frame poster holders in the UK. The clip frame surround is easily opened with finger-tip pressure and snaps shut when closed to hold the contents securely