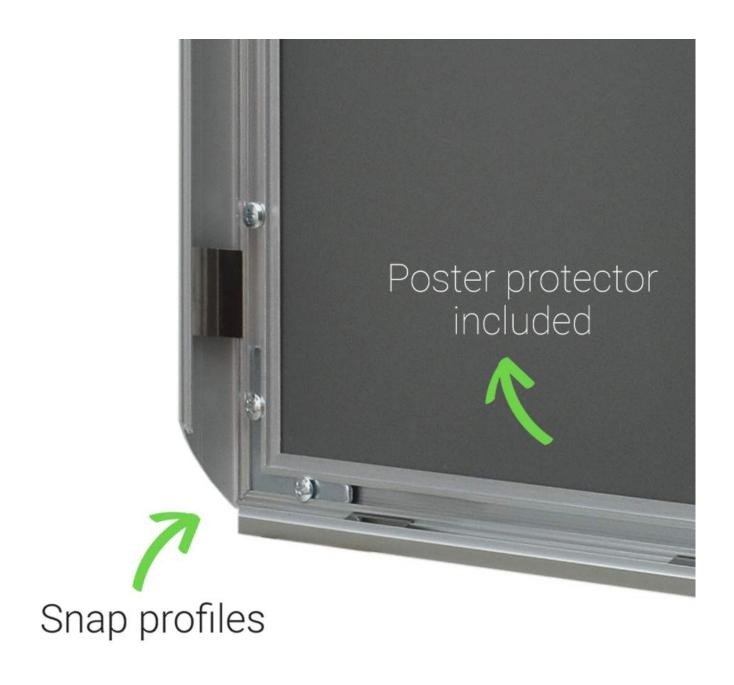

We hold massive stocks of A4 snap frames, A3 snap poster frames, A2 silver snap frames and other popular sizes.

Th uk best selling Ao snap frame - an Ao poster frame with a 25 mm wide surround.

- The four sides of the snap frame are spring-loaded to hinge open and close with a snap action.
- Any paper sign, printed notice, or poster is slipped behind the supplied poster protector.
- Smaller sizes can be used outside with waterproof prints. For outdoor usage we recommend our range of waterproof snap frames.
- Snap frames are so easy to use. Everything is included even concealed wall fixings (screws and plastic wall plugs).
- Double-side adhesive tape is available as an alternative for fixing to suitable clean surfaces.
- Suspension clips are available for hanging snap frames on picture hooks or pins knocked into the wall.

- 25mm width is very popular for A<sub>4</sub> snap frames and other frame sizes up to A<sub>1</sub>. A<sub>4</sub> size is the standard paper size for office printers (except in N America).
- Mitre corners, also known as square corners, means that the corners are cut at a 45 degree angle such that the two profiles butt perfectly together. Precision manufacturing ensures the mitre joints close correctly without an unsightly gap.

### Clip frames

Snap frames are sometimes called clip frames, not to be confused with the domestic type of poster frame with a hardboard back and clips around the perimeter. You may have searched for clip frames, snap picture frames or trappa frames because the aluminium profile traps the edge of the poster securely.