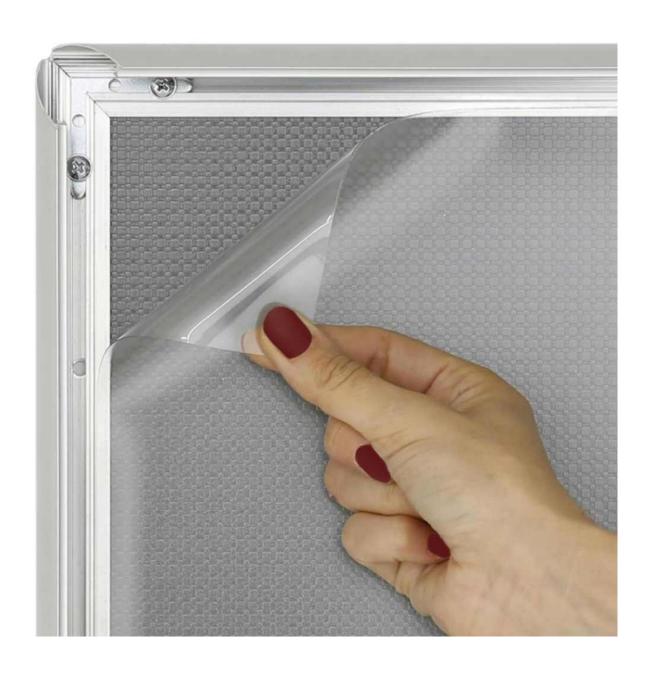

### Silver snap frames with best selling 25mm profile

The width of the frame surround is 25mm, i.e. 1-inch wide border; this is the most popular profile for snap frame poster holders in the UK. The clip frame surround is easily opened with finger-tip pressure and snaps shut when closed to hold the contents securely

We hold massive stocks of A4 snap frames, A3 snap poster frames, A2 silver snap frames and other popular sizes.

Th uk best selling Ao snap frame - an Ao poster frame with a 25 mm wide surround.

- The four sides of the snap frame are spring-loaded to hinge open and close with a snap action.
- Any paper sign, printed notice, or poster is slipped behind the supplied poster protector.
- Smaller sizes can be used outside with waterproof prints. For outdoor usage we recommend our range of waterproof snap frames.
- Snap frames are so easy to use. Everything is included even concealed wall fixings (screws and plastic wall plugs).
- Double-side adhesive tape is available as an alternative for fixing to suitable clean surfaces.
- Suspension clips are available for hanging snap frames on picture hooks or pins knocked into the wall.