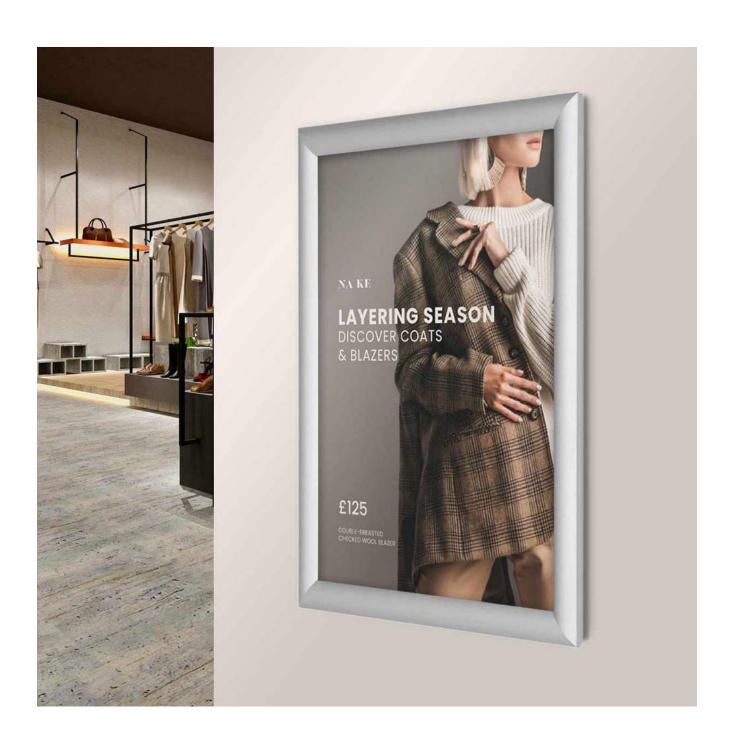

## Snap frames A5, A4, A3, A2, A1, Ao silver 25mm profile

### **Short Description**

- Classic 25mm (1") profile, the best-selling A4 snap frames in the UK, durable and stylish
- Professional quality poster frames in 7 popular sizes, including A3, A2, A1 and Ao snap frames
- These elegant silver finish clip frames feature square corners, known as mitred corners
- Quick and easy snap action poster frames make changing your content a breeze

We hold massive stocks of A4 snap frames, A3 snap poster frames, A2 silver snap frames and other popular sizes.

Th uk best selling Ao snap frame - an Ao poster frame with a 25 mm wide surround.

- The four sides of the snap frame are spring-loaded to hinge open and close with a snap action.
- Any paper sign, printed notice, or poster is slipped behind the supplied poster protector.
- Smaller sizes can be used outside with waterproof prints. For outdoor usage we recommend our range of waterproof snap frames.
- Snap frames are so easy to use. Everything is included even concealed wall fixings (screws and plastic wall plugs).
- Double-side adhesive tape is available as an alternative for fixing to suitable clean surfaces.
- Suspension clips are available for hanging snap frames on picture hooks or pins knocked into the wall.