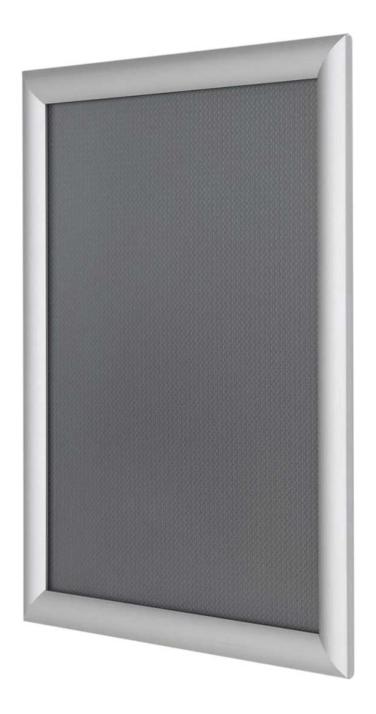

## Snap frames A5, A4, A3, A2, A1, Ao silver 25mm profile

### **Short Description**

- Classic 25mm (1") profile, the best-selling A4 snap frames in the UK, durable and stylish
- Professional quality poster frames in 7 popular sizes, including A3, A2, A1 and Ao snap frames
- These elegant silver finish clip frames feature square corners, known as mitred corners
- Quick and easy snap action poster frames make changing your content a breeze

Quality is not compromised in this snap frame range - high volume production keeps our prices low. The curved

profile surround of these mitre-corner frames offers contemporary styling. The smart anodised finish of silver snap frames will suit any decor.