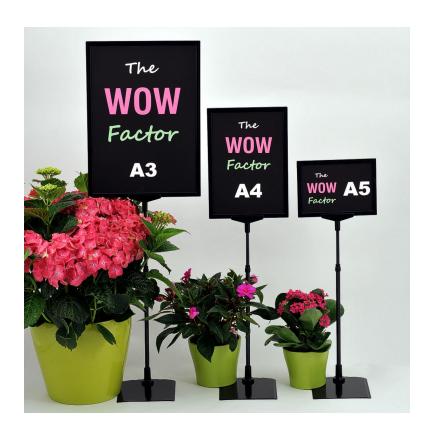

# A5, A4 or A3 adjustable sign stand for tabletop

### **Short Description**

- Table-top sign stand with durable plastic slot-in frame, adjustable leg from 30 to 60 cm
- Ideal for use on display tables can be used outdoors if the metal base is weighted
- A5, A4, A3 POS holders as used extensively by leading garden centres to display laminated POS
- A5 size frame also fits 8"x6" bed cards traditionally used in garden centres to display plant information
- Special **non-rust stem** tailored to garden centre plant benches

#### Table Sign Stands for A5, A4 & A3

This sign stand or POS holder is ideal for standing on a table, desk or sales counter. The table sign stand is used by many businesses and retailers especially garden centres where the benefits of Green Magic's Slim frames is appreciated. The adjustable sign stand has a black metal base and adjustable leg (max. 2ft + frame) suitable for use on plant tables or sales counters. Various colour frames can be ordered with co-ordinated T-piece holders.

The Slim frames are specially designed to accept A5, A4 And A3 paper inserts and can also be used with Laminated sizes without the need to trim the pouch giving a waterproof seal to the paper. Essential if used outdoors or under plant irrigation systems.

- Insert A5, A4 and A3 prints or POS material into the frame can be used double-sided. Also suits laminated A5 paper for outdoor use and 8"x6" plant labels used by nurseries.
- This sign stand can be used with frame horizontal or vertical.
- Adjustable leg height from 300mm up to 600mm (plus frame).
- The metal table-top base is made of steel and powder coated black with a durable paint finish. A plastic tube holder fitting is mechanically fixed to the base. This supports the adjustable height strong synthetic Non-Rust stem securely.
- This POS stand is suitable for indoor and outdoor use.
- To select your frame colour click on the coloured square .
- The T-piece colour matches the frame. The leg and the base are black
- As used in all GCA award winning garden centres and outdoor outlets.
- Full list of replacement spare parts for this range is available from stock