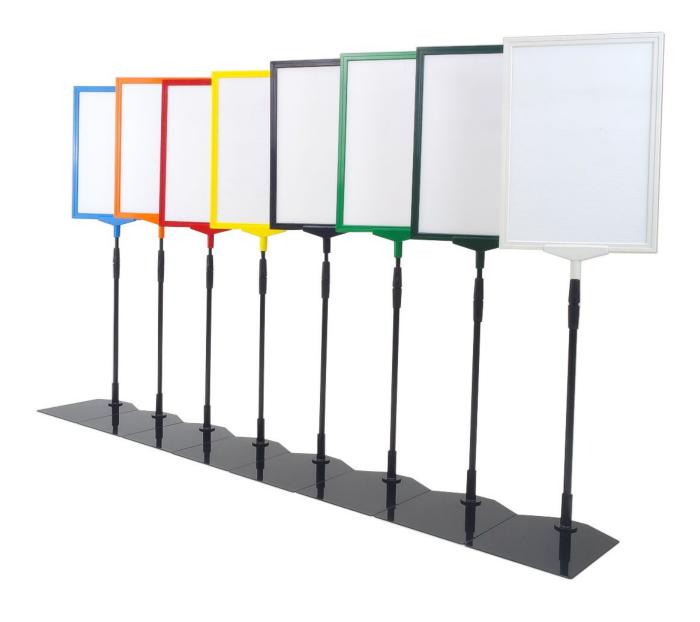

#### Table Sign Stands for A5, A4 & A3

This sign stand or POS holder is ideal for standing on a table, desk or sales counter. The table sign stand is used by many businesses and retailers especially garden centres where the benefits of Green Magic's Slim frames is appreciated. The adjustable sign stand has a black metal base and adjustable leg (max. 2ft + frame) suitable for use on plant tables or sales counters. Various colour frames can be ordered with co-ordinated T-piece holders.

- Insert A5, A4 and A3 prints or POS material into the frame can be used double-sided. Also suits laminated A5 paper for outdoor use and 8"x6" plant labels used by nurseries.
- This sign stand can be used with frame horizontal or vertical.
- Adjustable leg height from 300mm up to 600mm (plus frame).
- The metal table-top base is made of steel and powder coated black with a durable paint finish. A plastic tube holder fitting is mechanically fixed to the base. This supports the adjustable height strong synthetic Non-Rust stem securely.
- This POS stand is suitable for indoor and outdoor use.
- To select your frame colour click on the coloured square .
- The T-piece colour matches the frame. The leg and the base are black
- As used in all GCA award winning garden centres and outdoor outlets.
- Full list of replacement spare parts for this range is available from stock