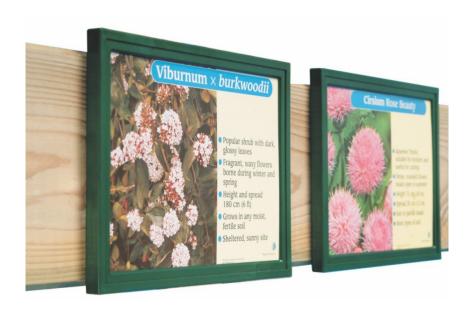

# A5 Plastic Slim frames for 8x6" bed cards

### **A5 Plastic Slim Frames**

A5 plastic slim frames, perfect for garden centres, with a paper insertion slot and complete with a backing sheet. Simply slide your POS card or printed sign into the frame!

- Low cost, durable outdoors, ideal for interchangeable POS.
- High-quality ABS plastic to last longer outdoors,
- Beware cheap styrene imitations do not last long in the sun.
- Fits standard A5 paper; laminated A5; and garden centre 8x6 in bed cards.
- Slim frames are also available in A4 and A3 sizes.

#### A5 Plastic bed cards

Our A5 plastic bed cards are available in a great range of colours to suit your decor theme and to make your customer information stand out. These are a real must-have for any garden centre, plant nursery or outdoor plant department!