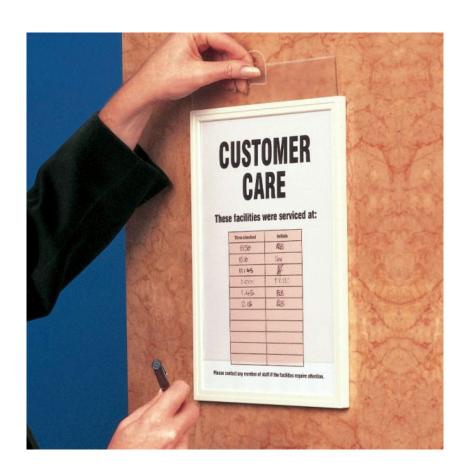

#### Plastic Sign Frame with adhesive pad wall fixings

Plastic Sign Frame with adhesive pad wall fixings and poster protector sheet. Useful for displaying notices especially if they need to be changed periodically. The paper simply slides into the frame behind the clear plastic cover.

- Adhesive pads are suitable for smooth clean surfaces such as plastered walls, tiles or laminates.
- A finger-lift D-tab is supplied for attaching to the top of the poster protector (cover sheet) if required. This enables the cover-sheet to be slid out sufficent for initialling when servicing or checks have taken place
- Choose the colour frame required
- Please note these frames are custom assembled to order. Larger orders may take a few days to ship.