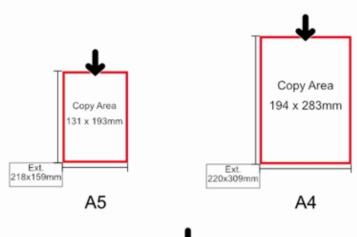

| <b>Product Code</b>      | Poster<br>Size | Copy Size | External Size |
|--------------------------|----------------|-----------|---------------|
| SL.A5/AD/PP              | A5             | 131X193mm | 159X218mm     |
| SL.A <sub>4</sub> /AD/PP | A <sub>4</sub> | 194X283mm | 220X309mm     |
| SL.A <sub>3</sub> /AD/PP | A <sub>3</sub> | 282X404mm | 309X430mm     |