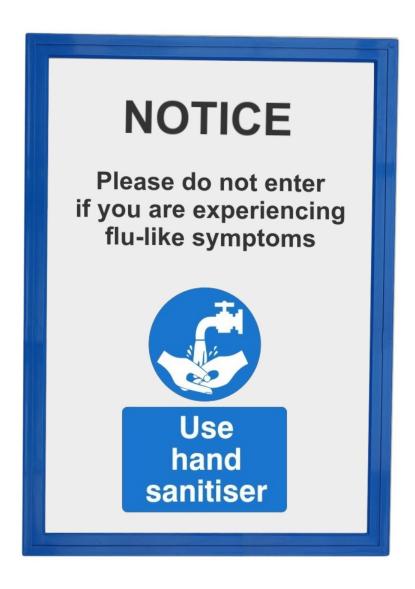

#### Plastic Sign Frame with adhesive pad wall fixings

Plastic Sign Frame with adhesive pad wall fixings and poster protector sheet. Useful for displaying notices especially if they need to be changed periodically. The paper simply slides into the frame behind the clear plastic cover.

#### Suits plain paper or laminated prints

- As the frames are supplied with clear poster protectors they are suitable for plain paper prints.
- They also accept laminated posters that would not fit into standard frames. This frame eliminates the need for tricky "cutting to size" of the laminated inserts.
- Short side poster entry, frames can be installed landscape if required, in which case the poster is inserted from the side.