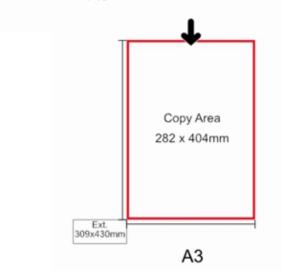

| <b>Product Code</b>      | Poster<br>Size | Copy Size | External Size |
|--------------------------|----------------|-----------|---------------|
| SL.A5/AD/PP              | A5             | 131X193mm | 159X218mm     |
| SL.A <sub>4</sub> /AD/PP | A <sub>4</sub> | 194X283mm | 220X309mm     |
| SL.A <sub>3</sub> /AD/PP | A <sub>3</sub> | 282X404mm | 309X430mm     |