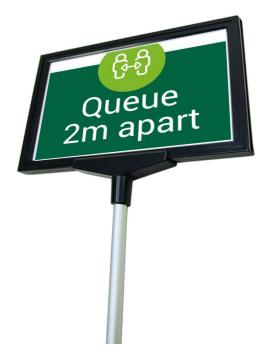

#### **Short Description**

- Strong plastic A4 or A5 signholder frame with aluminium ground spike
- Use as safe distancing markers stuck into the ground for queuing outdoors
- Great value small sign stake frames fit laminated signs for outdoor use
- Frames in various colour options with a rust-free metal stake

#### Outdoor sign holders with ground stake

These outdoor sign holders offer a low-cost and effective way to display signs stuck into the ground - a versatile small sign stake.

The frames accept self-printed A<sub>5</sub> and A<sub>4</sub> signs which have been laminated to make them waterproof. Equally, they suit signs printed on thin rigid display boards such as those produced by printers and sign companies. The

#### A5 or A4 Event sign holder with ground spike

Designed to hold A5 or A4 event signs and outdoor notices comes with a metal stake to stick into the ground.

Our unique Stakeholder makes a great sign holder for use in nurseries and garden centres, at golf courses and for advertising local events on a roadside verge. These ground stake signs are very popular for promoting local events and for temporary direction signs. The Stakeholder also provides a professional way to secure A<sub>4</sub> planning application notices within a frame attached to a stake stuck into the soil.