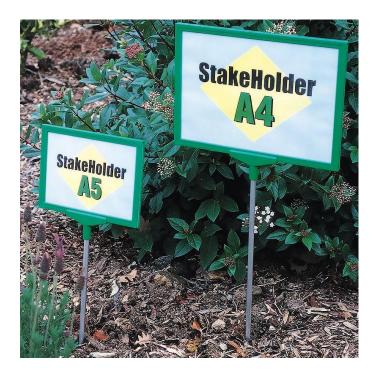

## A5 or A4 sign holder with stake to stick into ground

#### **Short Description**

- Strong plastic A4 or A5 signholder frame with aluminium ground spike
- Use as safe distancing markers stuck into the ground for queuing outdoors
- Great value small sign stake frames fit laminated signs for outdoor use
- Frames in various colour options with a rust-free metal stake

- A4 or A5 frame which can be fixed portrait or landscape accommodates waterproof laminated A4 prints or outdoor signs e.g. printed on thin plastic.
- Our stake signs can be reused many times for subsequent events the plastic frame is outdoor grade ABS (which is potentially recyclable when no longer required).
- Range of frame colours is available with matching T-pieces. See the colour swatch menu for frame colour choices.
- Supplied with a 16" (400 mm) no-rust metal stake designed to be stuck in the ground 10mm diameter metal ground stake is made of aluminium suitable for sticking into the ground.
- See installation tips regarding hard ground and alternative ways to install e.g. by attaching the stake to a low fence using cable ties.

# Specification of A5 or A4 frame with a stake to stick into the ground

- Comprises A5 or A4 Slim frame, matching T-piece and aluminium ground stake.
- The frame is made of tough outdoor-grade plastic (ABS). It has a slot in one short edge into which to insert your own A4 or A5 print (preferably laminated or encapsulated to make the paper waterproof). The frame comes with a correx stiffener to stop prints from slipping or blowing out. With two prints inserted back-to-back, the Stakeholder also suits a double-sided display. When employing a sign produced on a thicker substrate than paper for example, 3mm foam PVC simply omit the correx backing sheet.
- The frame clips securely into the T-piece with the opening positioned at the top or on one side. The T-piece is supplied already mounted on a 10mm diameter aluminium stake with a pointed tip to aid pushing into soil. Hard-baked earth may need a 'pilot' hole to be created first with a spike.
- This product does not include a clear plastic cover sheet as we recommend paper signs should be encapsulated or printed on waterproof synthetic paper. For very short term outdoor signage you can order poster protectors here but these will not provide protection from significant rain and your paper signs may be spoiled.
- If you prefer to hand write your signs take a look at our waterproof chalk card inserts and outdoor chalk pens!