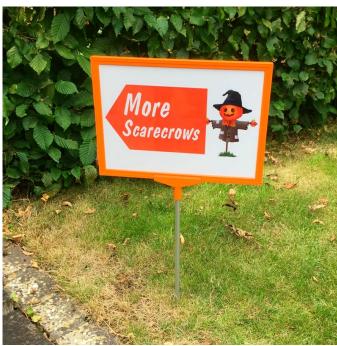

#### A5 or A4 Event sign holder with ground spike

Designed to hold A5 or A4 event signs and outdoor notices comes with a metal stake to stick into the ground.

Our unique Stakeholder makes a great sign holder for use in nurseries and garden centres, at golf courses and for advertising local events on a roadside verge. These ground stake signs are very popular for promoting local events and for temporary direction signs. The Stakeholder also provides a professional way to secure A<sub>4</sub> planning application notices within a frame attached to a stake stuck into the soil.

- A4 or A5 frame which can be fixed portrait or landscape accommodates waterproof laminated A4 prints or outdoor signs e.g. printed on thin plastic.
- Our stake signs can be reused many times for subsequent events the plastic frame is outdoor grade ABS (which is potentially recyclable when no longer required).
- Range of frame colours is available with matching T-pieces. See the colour swatch menu for frame colour choices.
- Supplied with a 16" (400 mm) no-rust metal stake designed to be stuck in the ground 10mm diameter metal ground stake is made of aluminium suitable for sticking into the ground.
- See installation tips regarding hard ground and alternative ways to install e.g. by attaching the stake to a low fence using cable ties.