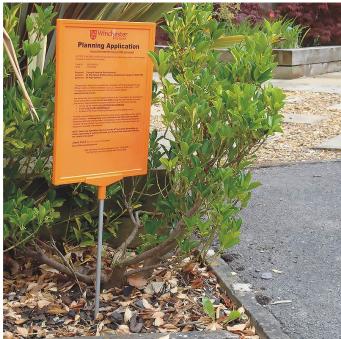

#### A5 or A4 Event sign holder with ground spike

Designed to hold A5 or A4 event signs and outdoor notices comes with a metal stake to stick into the ground.

Our unique Stakeholder makes a great sign holder for use in nurseries and garden centres, at golf courses and for advertising local events on a roadside verge. These ground stake signs are very popular for promoting local events and for temporary direction signs. The Stakeholder also provides a professional way to secure A<sub>4</sub> planning application notices within a frame attached to a stake stuck into the soil.