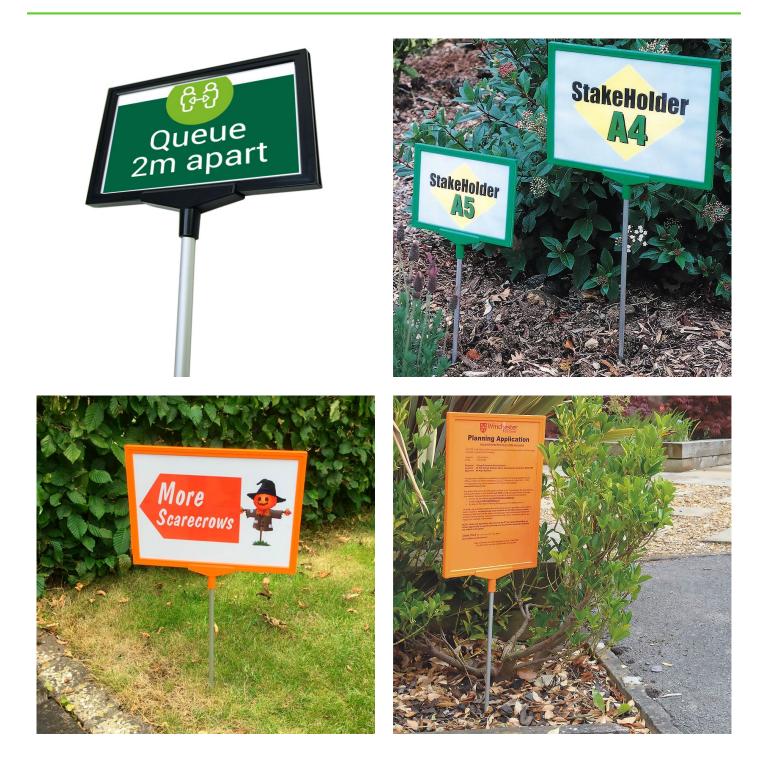

# **Product Images**

### A5 or A4 Event sign holder with ground spike

Designed to hold A5 or A4 event signs and outdoor notices comes with a metal stake to stick into the ground.

Our unique Stakeholder makes a great sign holder for use in nurseries and garden centres, at golf courses and for advertising local events on a roadside verge. These ground stake signs are very popular for promoting local events and for temporary direction signs. The Stakeholder also provides a professional way to secure A4 planning application notices within a frame attached to a stake stuck into the soil.

- A4 or A5 frame which can be fixed portrait or landscape accommodates waterproof laminated A4 prints or outdoor signs e.g. printed on thin plastic.
- Our stake signs can be reused many times for subsequent events the plastic frame is outdoor grade ABS (which is potentially recyclable when no longer required).
- Range of frame colours is available with matching T-pieces. See the colour swatch menu for frame colour choices.
- Supplied with a 16" (400 mm) no-rust metal stake designed to be stuck in the ground 10mm diameter metal ground stake is made of aluminium suitable for sticking into the ground.
- See installation tips regarding hard ground and alternative ways to install e.g. by attaching the stake to a low fence using cable ties.