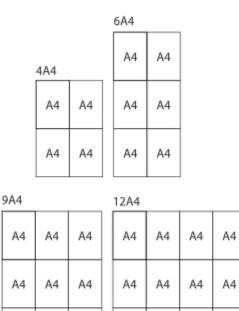

# Magnetic

A4

A4

A4

A4

A4

A4

A4

- Sturdy design with a durable anodised aluminium finish, this exterior grade noticeboard has a hinged locking door glazed with shatterproof polycarbonate. Unlike glass, it won't shatter.
- The 50mm deep aluminium frame has a sealing gasket built into the hinged door, rendering the noticeboard waterproof.
- The back panel is white-coated galvanised steel so will work with all types of magnetic fixings. Easy to maintain surface with nothing to rot or discolour.
- Supplied with a set of magnetic 'pins' for holding notices in place.
- The available sizes are defined by the number of A4 pages which can be displayed.
- Can be mounted with the door at the side or rotated so the door is hinged at the top. Note that integral struts can be used to hold the door open when the door hinge is positioned at the top.

More Information

|                        | DIMENSIONS of the available sizes are as follows: Dimensions are stated as Width x Height when the door is side hung. (If installed with the door top hung the first stated dimension becomes the height).                                                                                                                                                                                                                                                                                                                                                                  |                |                     |                  |                              |
|------------------------|-----------------------------------------------------------------------------------------------------------------------------------------------------------------------------------------------------------------------------------------------------------------------------------------------------------------------------------------------------------------------------------------------------------------------------------------------------------------------------------------------------------------------------------------------------------------------------|----------------|---------------------|------------------|------------------------------|
| Product Dimensions     | Product<br>Code                                                                                                                                                                                                                                                                                                                                                                                                                                                                                                                                                             | Paper<br>Area  | Copy<br>Size        | External<br>Size | External<br>Size<br>(Inches) |
|                        | MNB.4A4                                                                                                                                                                                                                                                                                                                                                                                                                                                                                                                                                                     | 483 x<br>653mm | 450 X<br>620mm      | 590 X<br>760mm   | 23 X 30 N                    |
|                        | MNB.6A4                                                                                                                                                                                                                                                                                                                                                                                                                                                                                                                                                                     | 483 X<br>973mm | 450 X<br>940mm      | 590 X<br>1080mm  | 23 X 43in                    |
|                        | MNB.9A4                                                                                                                                                                                                                                                                                                                                                                                                                                                                                                                                                                     | 713 X<br>973mm | 680mm<br>x<br>940mm | 820 x<br>1080mm  | 32 x 43in                    |
|                        | MNB.12A4                                                                                                                                                                                                                                                                                                                                                                                                                                                                                                                                                                    | 943 X<br>973mm | 910 X<br>940mm      | 1050 X<br>1080mm | 41 x 43in                    |
| Delivery and Returns   | <ul> <li>We offer a choice of delivery options tailored to the goods selected and your location, calculated for you automatically in the Checkout. When feasible, you will be offered options for Free, Economy or Next Day delivery.</li> <li>Any product returned by the purchaser must be unused and in its original packaging, which should be unmarked. If goods are received damaged or faulty we will take care of the problem.</li> <li>For detailed information about Delivery charges or Returns and refund policies, please click on the links below.</li> </ul> |                |                     |                  |                              |
| Include in Google Feed | Yes                                                                                                                                                                                                                                                                                                                                                                                                                                                                                                                                                                         |                |                     |                  |                              |
| Postable               | No                                                                                                                                                                                                                                                                                                                                                                                                                                                                                                                                                                          |                |                     |                  |                              |
| Small parcel           | No                                                                                                                                                                                                                                                                                                                                                                                                                                                                                                                                                                          |                |                     |                  |                              |
| Oversize               | No                                                                                                                                                                                                                                                                                                                                                                                                                                                                                                                                                                          |                |                     |                  |                              |