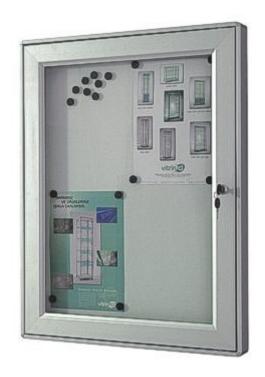

## **Short Description**

- Outdoor notice board with weather-seal and locking door
- Notices are secured using supplied magnets
- Robust design for wall mounting outdoors or inside

### Magnetic notice boards - waterproof exterior grade

These external magnetic notice boards have a coated steel back-board supplied with magnetic discs used to secure notices.

The door closes against a weather seal to protect notices from the elements. Lockable magnetic noticeboards are suitable for wall-mounting indoors or outside.

- Sturdy design with a durable anodised aluminium finish, this exterior grade noticeboard has a hinged locking door glazed with shatterproof polycarbonate. Unlike glass, it won't shatter.
- The 50mm deep aluminium frame has a sealing gasket built into the hinged door, rendering the noticeboard waterproof.
- The back panel is white-coated galvanised steel so will work with all types of magnetic fixings. Easy to maintain surface with nothing to rot or discolour.
- Supplied with a set of magnetic 'pins' for holding notices in place.
- The available sizes are defined by the number of A4 pages which can be displayed.
- Can be mounted with the door at the side or rotated so the door is hinged at the top. Note that integral struts can be used to hold the door open when the door hinge is positioned at the top.