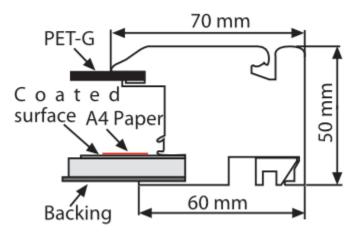

### Magnetic notice boards - waterproof exterior grade

These external magnetic notice boards have a coated steel back-board supplied with magnetic discs used to secure notices.

The door closes against a weather seal to protect notices from the elements. Lockable magnetic noticeboards are suitable for wall-mounting indoors or outside.

- Sturdy design with a durable anodised aluminium finish, this exterior grade noticeboard has a hinged locking door glazed with shatterproof polycarbonate. Unlike glass, it won't shatter.
- The 50mm deep aluminium frame has a sealing gasket built into the hinged door, rendering the noticeboard waterproof.
- The back panel is white-coated galvanised steel so will work with all types of magnetic fixings. Easy to maintain surface with nothing to rot or discolour.
- Supplied with a set of magnetic 'pins' for holding notices in place.
- The available sizes are defined by the number of A4 pages which can be displayed.
- Can be mounted with the door at the side or rotated so the door is hinged at the top. Note that integral struts can be used to hold the door open when the door hinge is positioned at the top.

#### **Applications:**

These magnetic whiteboard notice boards are suitable for interior or exterior use. Note that as with any noticeboard condensation can occur from time to time. They are supplied with a starter set of magnets for fixing notices without the need for drawing pins.