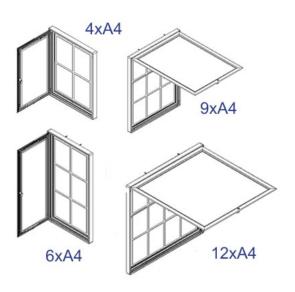

# Magnetic

A4

A4

A4

A4

A4

A4

A4

More Information

|                        | DIMENSIONS of the available sizes are as follows: Dimensions are stated as Width x Height when the door is side hung. (If installed with the door top hung the first stated dimension becomes the height).                                                                                                                                                                                                                                                                                                                                                                  |                |                     |                  |                              |
|------------------------|-----------------------------------------------------------------------------------------------------------------------------------------------------------------------------------------------------------------------------------------------------------------------------------------------------------------------------------------------------------------------------------------------------------------------------------------------------------------------------------------------------------------------------------------------------------------------------|----------------|---------------------|------------------|------------------------------|
| Product Dimensions     | Product<br>Code                                                                                                                                                                                                                                                                                                                                                                                                                                                                                                                                                             | Paper<br>Area  | Copy<br>Size        | External<br>Size | External<br>Size<br>(Inches) |
|                        | MNB.4A4                                                                                                                                                                                                                                                                                                                                                                                                                                                                                                                                                                     | 483 x<br>653mm | 450 X<br>620mm      | 590 X<br>760mm   | 23 X 30 N                    |
|                        | MNB.6A4                                                                                                                                                                                                                                                                                                                                                                                                                                                                                                                                                                     | 483 X<br>973mm | 450 X<br>940mm      | 590 X<br>1080mm  | 23 X 43in                    |
|                        | MNB.9A4                                                                                                                                                                                                                                                                                                                                                                                                                                                                                                                                                                     | 713 X<br>973mm | 680mm<br>x<br>940mm | 820 x<br>1080mm  | 32 x 43in                    |
|                        | MNB.12A4                                                                                                                                                                                                                                                                                                                                                                                                                                                                                                                                                                    | 943 X<br>973mm | 910 X<br>940mm      | 1050 X<br>1080mm | 41 x 43in                    |
| Delivery and Returns   | <ul> <li>We offer a choice of delivery options tailored to the goods selected and your location, calculated for you automatically in the Checkout. When feasible, you will be offered options for Free, Economy or Next Day delivery.</li> <li>Any product returned by the purchaser must be unused and in its original packaging, which should be unmarked. If goods are received damaged or faulty we will take care of the problem.</li> <li>For detailed information about Delivery charges or Returns and refund policies, please click on the links below.</li> </ul> |                |                     |                  |                              |
| Include in Google Feed | Yes                                                                                                                                                                                                                                                                                                                                                                                                                                                                                                                                                                         |                |                     |                  |                              |
| Postable               | No                                                                                                                                                                                                                                                                                                                                                                                                                                                                                                                                                                          |                |                     |                  |                              |
| Small parcel           | No                                                                                                                                                                                                                                                                                                                                                                                                                                                                                                                                                                          |                |                     |                  |                              |
| Oversize               | No                                                                                                                                                                                                                                                                                                                                                                                                                                                                                                                                                                          |                |                     |                  |                              |