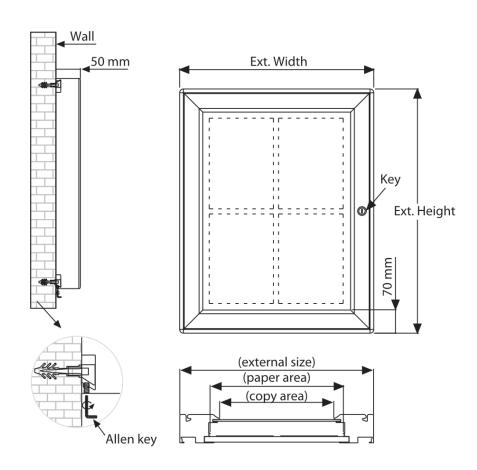

- Sturdy design with a durable anodised aluminium finish, this exterior grade noticeboard has a hinged locking door glazed with shatterproof polycarbonate. Unlike glass, it won't shatter.
- The 50mm deep aluminium frame has a sealing gasket built into the hinged door, rendering the noticeboard waterproof.
- The back panel is white-coated galvanised steel so will work with all types of magnetic fixings. Easy to maintain surface with nothing to rot or discolour.
- Supplied with a set of magnetic 'pins' for holding notices in place.
- The available sizes are defined by the number of A4 pages which can be displayed.
- Can be mounted with the door at the side or rotated so the door is hinged at the top. Note that integral struts can be used to hold the door open when the door hinge is positioned at the top.

#### Exterior grade notice board intended for fixing to any wall - supplied with two mounting rails.

First the mounting rails are fixed to the wall. The notice board is then securely hung on the rails - without requiring any fixing holes through the notice board itself. Two grub screws beneath the notice board prevent unwanted removal.

They are lockable but the keys are all the same so one key will open a number of notice boards on site. This is a convenient feature for supervisory staff.

The Series 50 noticeboard can be used as:

Church notice boards

More Information

|                        | DIMENSIONS of the available sizes are as follows: Dimensions are stated as Width x Height when the door is side hung. (If installed with the door top hung the first stated dimension becomes the height).                                                                                                                                                                                                                                                                                                                                                                  |                |                     |                  |                              |
|------------------------|-----------------------------------------------------------------------------------------------------------------------------------------------------------------------------------------------------------------------------------------------------------------------------------------------------------------------------------------------------------------------------------------------------------------------------------------------------------------------------------------------------------------------------------------------------------------------------|----------------|---------------------|------------------|------------------------------|
| Product Dimensions     | Product<br>Code                                                                                                                                                                                                                                                                                                                                                                                                                                                                                                                                                             | Paper<br>Area  | Copy<br>Size        | External<br>Size | External<br>Size<br>(Inches) |
|                        | MNB.4A4                                                                                                                                                                                                                                                                                                                                                                                                                                                                                                                                                                     | 483 x<br>653mm | 450 X<br>620mm      | 590 X<br>760mm   | 23 X 30 N                    |
|                        | MNB.6A4                                                                                                                                                                                                                                                                                                                                                                                                                                                                                                                                                                     | 483 X<br>973mm | 450 X<br>940mm      | 590 X<br>1080mm  | 23 X 43in                    |
|                        | MNB.9A4                                                                                                                                                                                                                                                                                                                                                                                                                                                                                                                                                                     | 713 X<br>973mm | 680mm<br>x<br>940mm | 820 x<br>1080mm  | 32 x 43in                    |
|                        | MNB.12A4                                                                                                                                                                                                                                                                                                                                                                                                                                                                                                                                                                    | 943 X<br>973mm | 910 X<br>940mm      | 1050 X<br>1080mm | 41 x 43in                    |
| Delivery and Returns   | <ul> <li>We offer a choice of delivery options tailored to the goods selected and your location, calculated for you automatically in the Checkout. When feasible, you will be offered options for Free, Economy or Next Day delivery.</li> <li>Any product returned by the purchaser must be unused and in its original packaging, which should be unmarked. If goods are received damaged or faulty we will take care of the problem.</li> <li>For detailed information about Delivery charges or Returns and refund policies, please click on the links below.</li> </ul> |                |                     |                  |                              |
| Include in Google Feed | Yes                                                                                                                                                                                                                                                                                                                                                                                                                                                                                                                                                                         |                |                     |                  |                              |
| Postable               | No                                                                                                                                                                                                                                                                                                                                                                                                                                                                                                                                                                          |                |                     |                  |                              |
| Small parcel           | No                                                                                                                                                                                                                                                                                                                                                                                                                                                                                                                                                                          |                |                     |                  |                              |
| Oversize               | No                                                                                                                                                                                                                                                                                                                                                                                                                                                                                                                                                                          |                |                     |                  |                              |