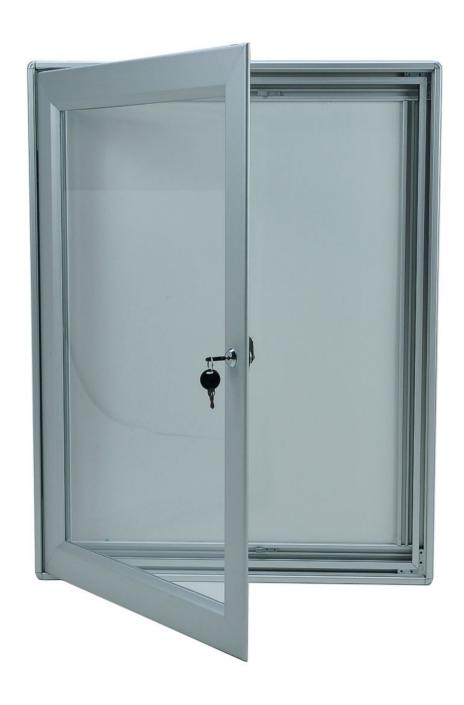

- Sturdy design with a durable anodised aluminium finish, this exterior grade noticeboard has a hinged locking door glazed with shatterproof polycarbonate. Unlike glass, it won't shatter.
- The 50mm deep aluminium frame has a sealing gasket built into the hinged door, rendering the noticeboard waterproof.
- The back panel is white-coated galvanised steel so will work with all types of magnetic fixings. Easy to maintain surface with nothing to rot or discolour.
- Supplied with a set of magnetic 'pins' for holding notices in place.
- The available sizes are defined by the number of A4 pages which can be displayed.
- Can be mounted with the door at the side or rotated so the door is hinged at the top. Note that integral struts can be used to hold the door open when the door hinge is positioned at the top.

They are lockable but the keys are all the same so one key will open a number of notice boards on site. This is a convenient feature for supervisory staff.

The Series 50 noticeboard can be used as:

Church notice boards