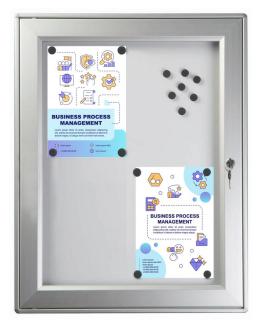

## **Short Description**

- Outdoor notice board with weather-seal and locking door
- Notices are secured using supplied magnets
- Robust design for wall mounting outdoors or inside

### Magnetic notice boards - waterproof exterior grade

These external magnetic notice boards have a coated steel back-board supplied with magnetic discs used to secure notices.

The door closes against a weather seal to protect notices from the elements.

#### Lockable magnetic noticeboards are suitable for wall-mounting indoors or outside.

- Sturdy design with a durable anodised aluminium finish, this exterior grade noticeboard has a hinged locking door glazed with shatterproof polycarbonate. Unlike glass, it won't shatter.
- The 50mm deep aluminium frame has a sealing gasket built into the hinged door, rendering the noticeboard waterproof.
- The back panel is white-coated galvanised steel so will work with all types of magnetic fixings. Easy to maintain surface with nothing to rot or discolour.
- Supplied with a set of magnetic 'pins' for holding notices in place.
- The available sizes are defined by the number of A4 pages which can be displayed.
- Can be mounted with the door at the side or rotated so the door is hinged at the top. Note that integral struts can be used to hold the door open when the door hinge is positioned at the top.