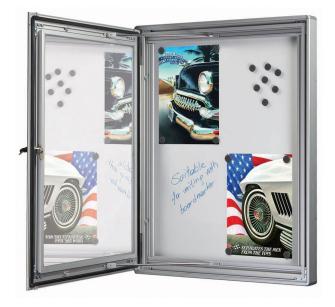

#### Lockable magnetic noticeboards are suitable for wall-mounting indoors or outside.

- Sturdy design with a durable anodised aluminium finish, this exterior grade noticeboard has a hinged locking door glazed with shatterproof polycarbonate. Unlike glass, it won't shatter.
- The 50mm deep aluminium frame has a sealing gasket built into the hinged door, rendering the noticeboard waterproof.
- The back panel is white-coated galvanised steel so will work with all types of magnetic fixings. Easy to maintain surface with nothing to rot or discolour.
- Supplied with a set of magnetic 'pins' for holding notices in place.
- The available sizes are defined by the number of A4 pages which can be displayed.
- Can be mounted with the door at the side or rotated so the door is hinged at the top. Note that integral struts can be used to hold the door open when the door hinge is positioned at the top.

#### **Applications:**

These magnetic whiteboard notice boards are suitable for interior or exterior use. Note that as with any noticeboard condensation can occur from time to time. They are supplied with a starter set of magnets for fixing notices without the need for drawing pins. They are lockable but the keys are all the same so one key will open a number of notice boards on site. This is a convenient feature for supervisory staff. The Series 50 noticeboard can be used as: Church notice boards Hospital notice board Schoool notice board Notice boards in foyers Board for staff notices Student's Union Notices Health and safety notices and posters Wanted and for sale boards etc.