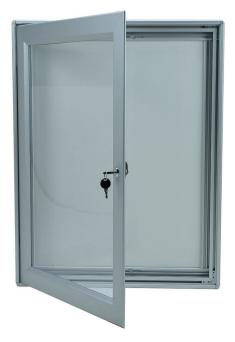

#### Lockable magnetic noticeboards are suitable for wall-mounting indoors or outside.

- Sturdy design with a durable anodised aluminium finish, this exterior grade noticeboard has a hinged locking door glazed with shatterproof polycarbonate. Unlike glass, it won't shatter.
- The 50mm deep aluminium frame has a sealing gasket built into the hinged door, rendering the noticeboard waterproof.
- The back panel is white-coated galvanised steel so will work with all types of magnetic fixings. Easy to maintain surface with nothing to rot or discolour.
- Supplied with a set of magnetic 'pins' for holding notices in place.
- The available sizes are defined by the number of A4 pages which can be displayed.
- Can be mounted with the door at the side or rotated so the door is hinged at the top. Note that integral struts can be used to hold the door open when the door hinge is positioned at the top.