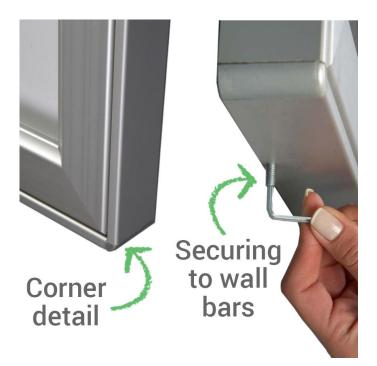

# Exterior grade notice board intended for fixing to any wall - supplied with two mounting rails.

First the mounting rails are fixed to the wall. The notice board is then securely hung on the rails – without requiring any fixing holes through the notice board itself. Two grub screws beneath the notice board prevent unwanted removal.

Our magnetic noticeboards can be attached to this backing-board in the same way as they are designed to be fixed to a wall, using the two concealed mounting rails screwed to the backing-board. The noticeboard is 'suspended' on the top rail and 'nipped up tight' onto the bottom rail (from beneath using two grub screws provided).

Please Note:

The mounting rails are not suitable for spanning the gap between the posts without using the backing-board described above.

We don't advise drilling through the back of our noticeboards to fix them directly to the posts as the holes created can compromise weather-tightness of the notice board (unless sealed carefully e.g. with silicone sealant). DIMENSIONS of the available sizes are as follows: