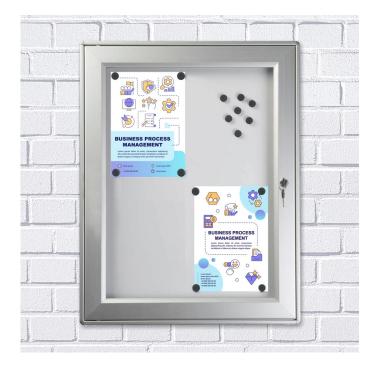

## **Short Description**

- Outdoor notice board with weather-seal and locking door
- Notices are secured using supplied magnets
- Robust design for wall mounting outdoors or inside

### Magnetic notice boards - waterproof exterior grade

These external magnetic notice boards have a coated steel back-board supplied with magnetic discs used to secure notices.

The door closes against a weather seal to protect notices from the elements.

#### Lockable magnetic noticeboards are suitable for wall-mounting indoors or outside.

- Sturdy design with a durable anodised aluminium finish, this exterior grade noticeboard has a hinged locking door glazed with shatterproof polycarbonate. Unlike glass, it won't shatter.
- The 50mm deep aluminium frame has a sealing gasket built into the hinged door, rendering the noticeboard waterproof.
- The back panel is white-coated galvanised steel so will work with all types of magnetic fixings. Easy to maintain surface with nothing to rot or discolour.
- Supplied with a set of magnetic 'pins' for holding notices in place.
- The available sizes are defined by the number of A4 pages which can be displayed.
- Can be mounted with the door at the side or rotated so the door is hinged at the top. Note that integral struts can be used to hold the door open when the door hinge is positioned at the top.

# Exterior grade notice board intended for fixing to any wall - supplied with two mounting rails.

First the mounting rails are fixed to the wall. The notice board is then securely hung on the rails – without requiring any fixing holes through the notice board itself. Two grub screws beneath the notice board prevent unwanted removal.