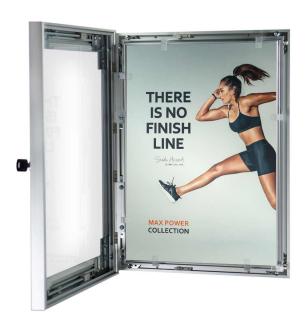

Poster cases are designed to display a poster behind a glazed hinged door fitted with a lock. Larger sizes such as A1 Poster case and A0 Postercase are fitted with twin locks for additional security and tamper resistance.

#### **Features and Benefits**

- These attractive lockable poster cases are intended for use indoors OR outside to display posters.
- Key lock poster cases are weather resistant and the aluminium frame will not rust.
- The frame is anodised aluminium with 30mm depth (front to back).
- Posters are held in place with clear plastic clips around the perimeter of the frame clips are hidden when the door is closed.
- The hinged door is glazed with a shatter-resistant rigid polycarbonate with good outdoor weathering characteristics. The back panel is white twinwall rigid plastic.
- This metal poster display case is fitted with a lock\* and supplied with 2 keys.
- The frame width is 45mm (viewed from the front).
- Built-in door stays help to hold the door open during poster changes.

# Poster case is perfect for the display of a single poster

- Poster cases are mainly intended to display a poster matched to the size of the case for displaying a number of individual smaller sheets you may wish to consider one of our Notice Board. The poster is secured by plastic clips concealed behind the rim of the door.
- As well as displaying posters printed on paper the display case will accept thicker card and other flexible substrates up to 1.5mm thick.