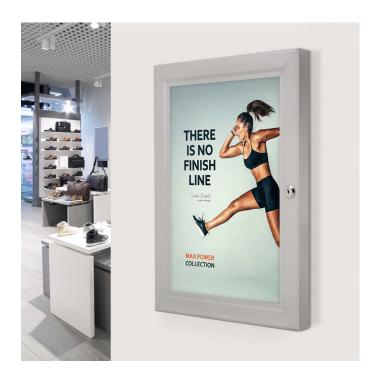

### **Lockable Poster Cases - Key Lock Poster Case**

Great value **lockable poster cases** are suitable for indoor or outdoor use.

Our **poster display cases** aka **key lock poster cases** can be found in countless situations: outside restaurants as menu cases, at community centres to promote events, convenience stores to advertise promotions and at many retail parks and shopping centres in use by major retail brands.

### **Weatherproof Poster Case**

Our locking poster cases are weatherproof and suitable for mounting on outside walls. The larger sizes of keylock cases, including A<sub>1</sub> poster case and Ao poster case, are Premium models (designated by PREM suffix) with a rubber gasket waterproof seal.

# Some suitable applications for keylock poster cases.

The lockable poster case is a graphic holder sometimes referred to as an outdoor sign display case or keylock poster frame. With its hinged door, aluminium frame and wall mount fixings, the unit is practical and great value. We believe it's a cheap poster case for the quality! One popular application is as a wall mounted menu holder for a restaurant or pub. It is very easy to change the contents so this poster case is ideal for displaying daily menus.

As an outdoor holder for posters, it's weatherproof and attractive. It looks equally good if you want to display posters indoors whether in a school, public building, factory or hospital.

It can be used for poster display in many situations: as a theatre poster frame, cinema poster frame, quad movie poster case (30x40" size) for outdoors, in poster displays for the public, as an outdoor poster case for advertising forthcoming events.