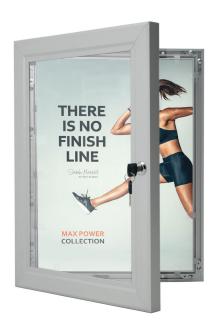

## Lockable poster cases silver

## **Short Description**

- Durable silver aluminium lockable poster cases A4 to Ao poster sizes
- Weatherproof for wall mounting outdoors with hinged opening door plus key
- Good value lockable poster display cases are practical for single posters or for notices
- \* Free delivery on orders over £100 (ex VAT)

#### **Features and Benefits**

- These attractive lockable poster cases are intended for use indoors OR outside to display posters.
- Key lock poster cases are weather resistant and the aluminium frame will not rust.
- The frame is anodised aluminium with 30mm depth (front to back).
- Posters are held in place with clear plastic clips around the perimeter of the frame clips are hidden when the door is closed.
- The hinged door is glazed with a shatter-resistant rigid polycarbonate with good outdoor weathering characteristics. The back panel is white twinwall rigid plastic.
- This metal poster display case is fitted with a lock\* and supplied with 2 keys.
- The frame width is 45mm (viewed from the front).
- Built-in door stays help to hold the door open during poster changes.