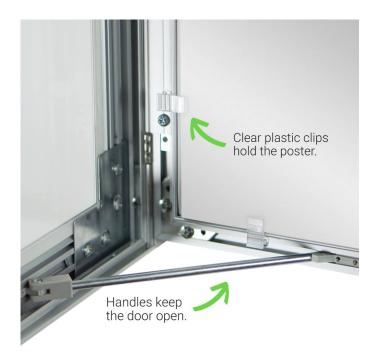

#### **Features and Benefits**

- These attractive lockable poster cases are intended for use indoors OR outside to display posters.
- Key lock poster cases are weather resistant and the aluminium frame will not rust.
- The frame is anodised aluminium with 30mm depth (front to back).
- Posters are held in place with clear plastic clips around the perimeter of the frame clips are hidden when the door is closed.
- The hinged door is glazed with a shatter-resistant rigid polycarbonate with good outdoor weathering characteristics. The back panel is white twinwall rigid plastic.
- This metal poster display case is fitted with a lock\* and supplied with 2 keys.
- The frame width is 45mm (viewed from the front).
- Built-in door stays help to hold the door open during poster changes.