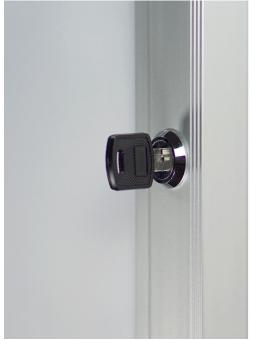

Poster cases are designed to display a poster behind a glazed hinged door fitted with a lock. Larger sizes such as A1 Poster case and A0 Postercase are fitted with twin locks for additional security and tamper resistance.

#### **Features and Benefits**

- These attractive lockable poster cases are intended for use indoors OR outside to display posters.
- Key lock poster cases are weather resistant and the aluminium frame will not rust.
- The frame is anodised aluminium with 30mm depth (front to back).
- Posters are held in place with clear plastic clips around the perimeter of the frame clips are hidden when the door is closed.
- The hinged door is glazed with a shatter-resistant rigid polycarbonate with good outdoor weathering characteristics. The back panel is white twinwall rigid plastic.
- This metal poster display case is fitted with a lock\* and supplied with 2 keys.
- The frame width is 45mm (viewed from the front).
- Built-in door stays help to hold the door open during poster changes.

\* Larger cases (A1 poster case and above) are supplied with 2 locks for extra security. All locking poster cases can be mounted portrait or landscape. Each poster case is supplied pre-drilled with fixing holes, wall plugs and screws.