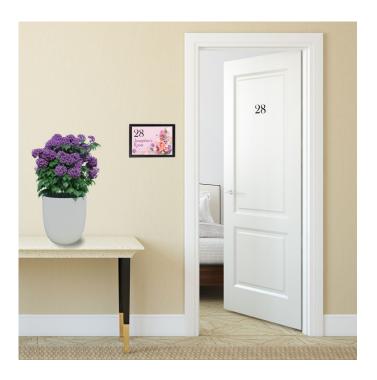

Different size room name signs are available. The snap frames featured here are either A5 size – that's half A4 so two name signs can be printed on one page – or A6 size for smaller door signs – with potentially four names per A4 printed page. The design and style of print can be adapted by you to reflect your style, logo-theme, or if you want to incorporate pictures.

Choose the size and colour you prefer. A5 size is almost the same size as 8x6 inch photo size while A6 is more compact, equivalent to 6x4 inch photo size. The available colours in this range are silver (smart satin aluminium finish), classic black, or a realistic wood effect paint finish. Each frame comes with a clear plastic poster protector, with print changeover accessed by snapping open the frame surround. The frames have specially moulded back panels enabling you to fix with screws or adhesive tape (see Recommended Accessories), or even hang on a nail on the wall next to the door. If you require larger door signs with printed inserts we also offer other products such as A4 snap frames (in a range of colours).

#### **Case Studies - Ideas for personalised room door signs**

**Care Homes:** Personalised room door signs have proved very popular in residential care homes and nursing homes, especially for residents with dementia. A photo or fun motif combined with the room number helps residents find and identify with their new home,