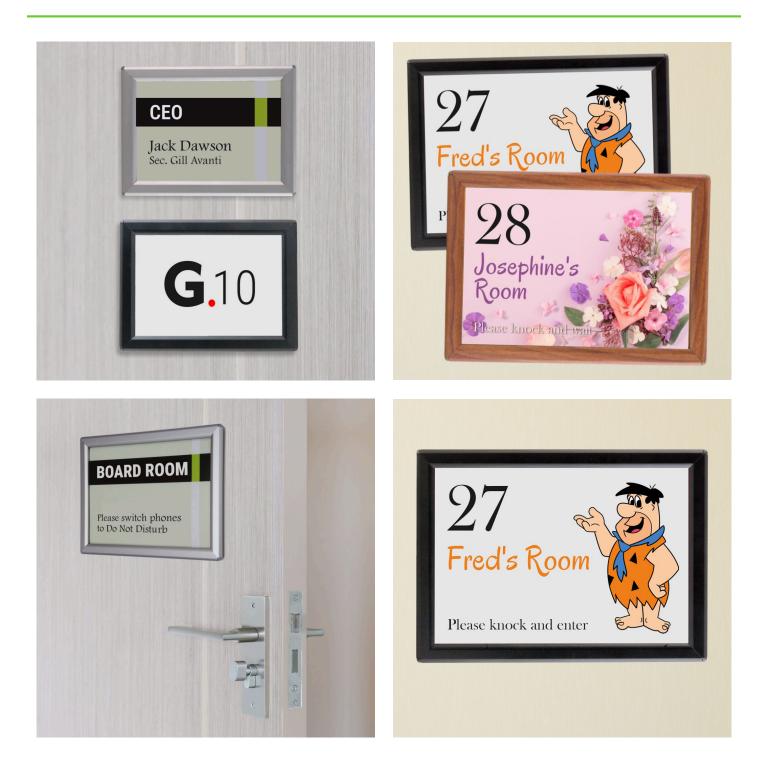

# Printable room door name signs - 3 colours

## **Short Description**

- Door name signs to personalise with printable inserts these are Opti frames
- A5 and A6 sizes with choice of 3 frame colours: silver, black or wood look
- Easy to fix and insert or change self-printed name labels, photos etc.

#### Room door name signs - using printed inserts

Door name signs can be created and printed on your PC or Mac and displayed easily and professionally in these versatile and budget-friendly snap frames. Whether you require many different personalised office signs or a few bedroom door signs these simple-to-use door name sign holders are designed to offer an effective low-cost solution.

Different size room name signs are available. The snap frames featured here are either A5 size – that's half A4 so two name signs can be printed on one page – or A6 size for smaller door signs – with potentially four names per A4 printed page. The design and style of print can be adapted by you to reflect your style, logo-theme, or if you want to incorporate pictures.

#### How to use printable room door signs

These room door signs are called Opti frames – a special type of snap frame with extra features: safety tipped corners and a moulded back panel offering three ways to mount. They can be used landscape or portrait.

Choose the size and colour you prefer. A5 size is almost the same size as 8x6 inch photo size while A6 is more compact, equivalent to 6x4 inch photo size. The available colours in this range are silver (smart satin aluminium finish), classic black, or a realistic wood effect paint finish. Each frame comes with a clear plastic poster protector, with print changeover accessed by snapping open the frame surround. The frames have specially moulded back panels enabling you to fix with screws or adhesive tape (see Recommended Accessories), or even hang on a nail on the wall next to the door. If you require larger door signs with printed inserts we also offer other products such as A4 snap frames (in a range of colours).

#### **Case Studies - Ideas for personalised room door signs**

**Care Homes:** Personalised room door signs have proved very popular in residential care homes and nursing homes, especially for residents with dementia. A photo or fun motif combined with the room number helps residents find and identify with their new home,

**Office Room Doors:** In offices, especially when space configuration and office occupants change, benefit from a super-flexible room door sign system which can be updated quickly and easily. Printed inserts created in-house offer near instant response to changing needs.

**Surgeries and Consulting Rooms:** When budgets are tight yet a professional image is essential , door name signs which can be updated simply by admin staff is responsive and welcoming.

**Classroom Door Signs**: Teachers' names, classroom names and other useful information can be updated as required using snap frame door signs, created a themed and friendly environment for students and staff.