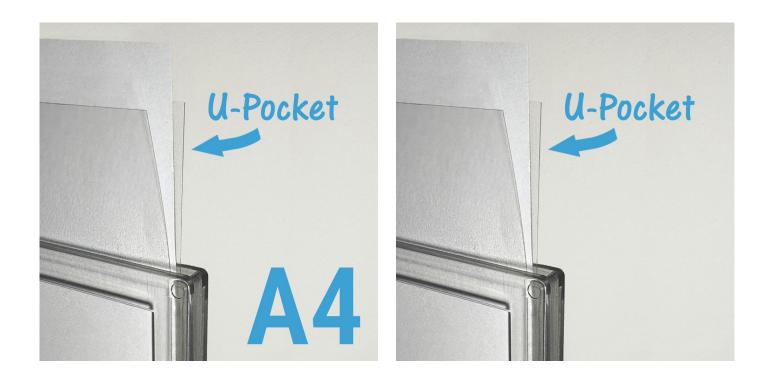

A4 U-pocket for Slim Frames

### **Short Description**

- Folded poster sleeve formed from anti-reflective PVC
- Size and thickness suits A4 Slim Frames with Correx backing sheet removed

#### A4 U-pocket for Slim Frames

Anti-glare folded poster sleeve to suit A4 printed paper inserts. Display A4 prints in pristine condition.

Only intended to suit Slim Frames and the Correx backing sheet should first be removed.