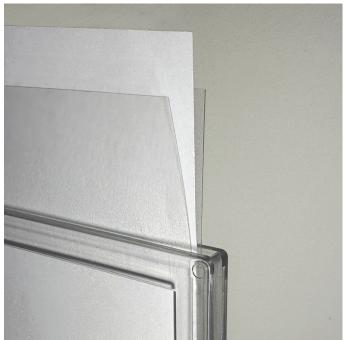

# **A3 U-pocket for Slim Frames**

#### **Short Description**

- Folded poster sleeve formed from anti-reflective PVC
- Size and thickness suits A<sub>3</sub> Slim Frames with Correx backing sheet removed

#### **A3 U-pocket for Slim Frames**

Anti-glare folded poster sleeve to suit A3 printed paper inserts. Display A3 assets in pristine condition.

Only intended to suit Slim Frames and the Correx backing sheet should first be removed.