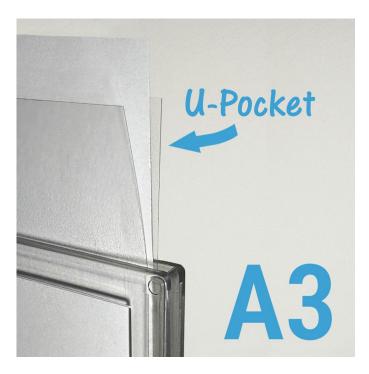

# **A3 U-pocket for Slim Frames**

#### **Short Description**

- Folded poster sleeve formed from anti-reflective PVC
- Size and thickness suits A<sub>3</sub> Slim Frames with Correx backing sheet removed

#### **A3 U-pocket for Slim Frames**

Anti-glare folded poster sleeve to suit A3 printed paper inserts. Display A3 assets in pristine condition.

Only intended to suit Slim Frames and the Correx backing sheet should first be removed.