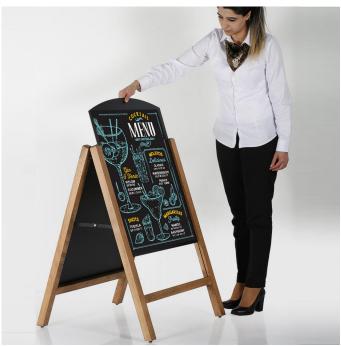

#### **Reversible Blackboard A-Board**

This blackboard a-board has reversible panels that slot into a wooden A-Frame - ideal for when you have a lunchtime and evening menu or event. This A Board is excellent value being half the price of similar premium slot-in wooden A-Boards. Made from sustainably sourced wood its extra durable when used in a covered outdoors setting.

- Wooden A-Frame construction.
- Slide-in laminated wood panels with blackboard coating.
- Use either liquid chalk pens or traditional chalk sticks.
- 4 panels and a simple to use slot-in feature allows you to have multiple signs prepared for use.