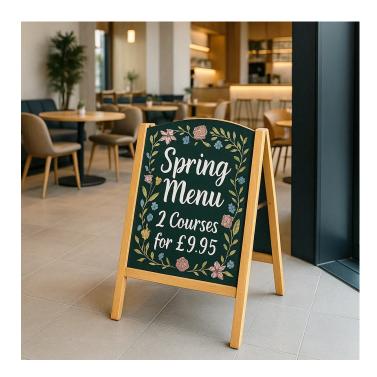

#### **Reversible Blackboard A-Board**

This blackboard a-board has reversible panels that slot into a wooden A-Frame - ideal for when you have a lunchtime and evening menu or event. This A Board is excellent value being half the price of similar premium slot-in wooden A-Boards. Made from sustainably sourced wood its extra durable when used in a covered outdoors setting.

- Wooden A-Frame construction.
- Slide-in laminated wood panels with blackboard coating.
- Use either liquid chalk pens or traditional chalk sticks.
- 4 panels and a simple to use slot-in feature allows you to have multiple signs prepared for use.