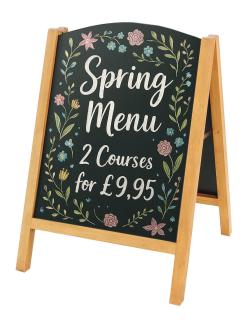

### **Short Description**

- Chalkboard A-board with slot-in black panels
- Chalkboard surface suitable for liquid chalk pens and traditional chalk sticks
- Medium 10kg 60x78cm wood frame for durability when used Indoors
- Natural wooden product reversible panels are suitable for indoor use

#### **Reversible Blackboard A-Board**

This blackboard a-board has reversible panels that slot into a wooden A-Frame - ideal for when you have a lunchtime and evening menu or event. This A Board is excellent value being half the price of similar premium slot-in wooden A-Boards. Made from sustainably sourced wood its extra durable when used in a covered outdoors setting.

- Wooden A-Frame construction.
- Slide-in laminated wood panels with blackboard coating.
- Use either liquid chalk pens or traditional chalk sticks.
- 4 panels and a simple to use slot-in feature allows you to have multiple signs prepared for use.