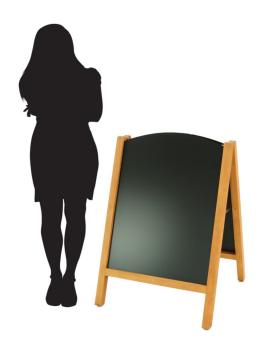

### **Short Description**

- Chalkboard A-board with slot-in black panels
- Chalkboard surface suitable for liquid chalk pens and traditional chalk sticks
- Medium 10kg 60x78cm wood frame for durability when used Indoors
- Natural wooden product reversible panels are suitable for indoor use

#### **Reversible Blackboard A-Board**

This blackboard a-board has reversible panels that slot into a wooden A-Frame - ideal for when you have a lunchtime and evening menu or event. This A Board is excellent value being half the price of similar premium slot-in wooden A-Boards. Made from sustainably sourced wood its extra durable when used in a covered outdoors setting.

- Wooden A-Frame construction.
- Slide-in laminated wood panels with blackboard coating.
- Use either liquid chalk pens or traditional chalk sticks.
- 4 panels and a simple to use slot-in feature allows you to have multiple signs prepared for use.