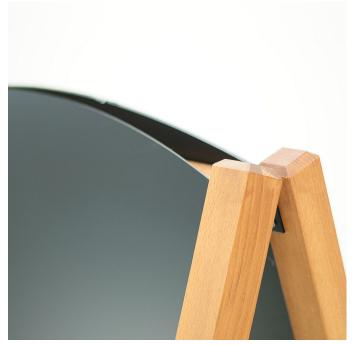

- Wooden A-Frame construction.
- Slide-in laminated wood panels with blackboard coating.
- Use either liquid chalk pens or traditional chalk sticks.
- 4 panels and a simple to use slot-in feature allows you to have multiple signs prepared for use.

Outdoor versions are available please see related product links.

Due to being a natural wood product the colour and grain pattern can vary slightly from the pictures.