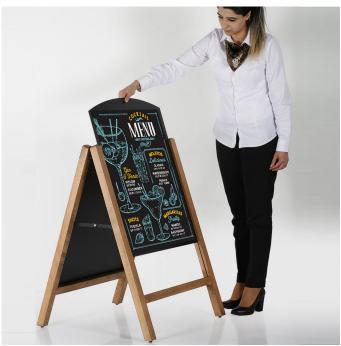

#### **Reversible Blackboard A-Board**

This blackboard a-board has reversible panels that slot into a wooden A-Frame – ideal for when you have a lunchtime and evening menu or event. This A Board is excellent value being half the price of similar premium slot–in wooden A-Boards. Made from sustainably sourced wood its extra durable when used in a covered outdoors setting.

- Wooden A-Frame construction.
- Slide-in laminated wood panels with blackboard coating.
- Use either liquid chalk pens or traditional chalk sticks.
- 4 panels and a simple to use slot-in feature allows you to have multiple signs prepared for use.