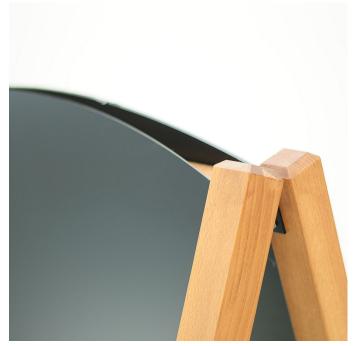

- Wooden A-Frame construction.
- Slide-in laminated wood panels with blackboard coating.
- Use either liquid chalk pens or traditional chalk sticks.
- 4 panels and a simple to use slot-in feature allows you to have multiple signs prepared for use.

Outdoor versions are available please see related product links.

Due to being a natural wood product the colour and grain pattern can vary slightly from the pictures.