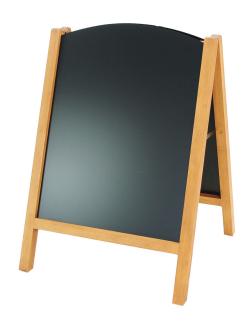

## Reversible chalkboard A board indoor

#### **Reversible Blackboard A-Board**

This blackboard a-board has reversible panels that slot into a wooden A-Frame – ideal for when you have a lunchtime and evening menu or event. This A Board is excellent value being half the price of similar premium slot–in wooden A-Boards. Made from sustainably sourced wood its extra durable when used in a covered outdoors setting.

- Wooden A-Frame construction.
- Slide-in laminated wood panels with blackboard coating.
- Use either liquid chalk pens or traditional chalk sticks.
- 4 panels and a simple to use slot-in feature allows you to have multiple signs prepared for use.