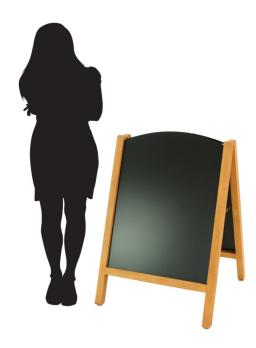

## Reversible chalkboard A board indoor

### **Short Description**

- Chalkboard A-board with slot-in black panels
- Chalkboard surface suitable for liquid chalk pens and traditional chalk sticks
- Medium 10kg 60x78cm wood frame for durability when used Indoors
- Natural wooden product reversible panels are suitable for indoor use

#### **Reversible Blackboard A-Board**

This blackboard a-board has reversible panels that slot into a wooden A-Frame – ideal for when you have a lunchtime and evening menu or event. This A Board is excellent value being half the price of similar premium slot–in wooden A-Boards. Made from sustainably sourced wood its extra durable when used in a covered outdoors setting.

- Wooden A-Frame construction.
- Slide-in laminated wood panels with blackboard coating.
- Use either liquid chalk pens or traditional chalk sticks.
- 4 panels and a simple to use slot-in feature allows you to have multiple signs prepared for use.