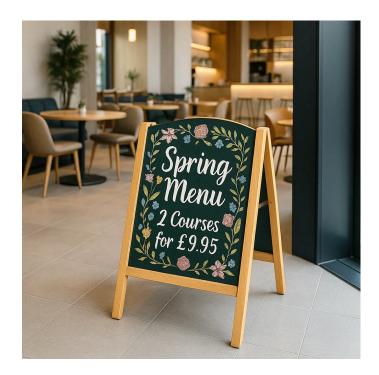

#### **Reversible Blackboard A-Board**

This blackboard a-board has reversible panels that slot into a wooden A-Frame – ideal for when you have a lunchtime and evening menu or event. This A Board is excellent value being half the price of similar premium slot–in wooden A-Boards. Made from sustainably sourced wood its extra durable when used in a covered outdoors setting.

- Wooden A-Frame construction.
- Slide-in laminated wood panels with blackboard coating.
- Use either liquid chalk pens or traditional chalk sticks.
- 4 panels and a simple to use slot-in feature allows you to have multiple signs prepared for use.