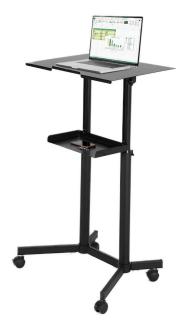

The generously sized tabletop accommodates all sizes of laptop with additional space for a mouse pad or stationery and is also adjustable.

- Made from steel and is powder coated black.
- 4 castor wheels to provide smooth mobility whilst holding your laptop.
- Adjustable height.
- Easy to move.
- Ergonomically tilted tabletop fully adjustable.
- Extra shelf for storage.