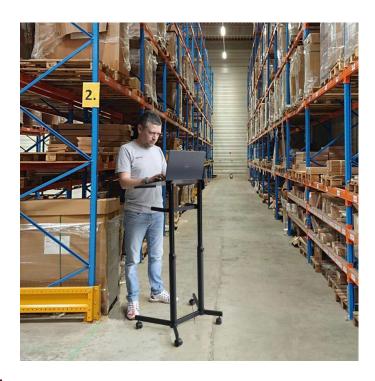

### Portable laptop stand

Our portable laptop stand features four locking castors making it easy to move around, perfect for warehouse stock taking.

This mobile laptop desk is also perfect for sales presentations and educational talks. This portable laptop stand collapses for carrying in a car if required.