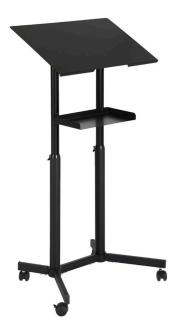

# **Mobile laptop stand on wheels**

### **Short Description**

- Easy to move black mobile laptop stand on wheels
- Adjustable height and angle with useful lower shelf
- Easy to assemble, robust construction

#### Black mobile laptop stand on wheels

This mobile laptop stand is versatile and robust. The height is fully adjustable to suit standing and seated use, making this laptop stand suitable for suitable for anyone including wheelchair users.

- Made from steel and is powder coated black.
- 4 castor wheels to provide smooth mobility whilst holding your laptop.
- Adjustable height.
- Easy to move.
- Ergonomically tilted tabletop fully adjustable.
- Extra shelf for storage.