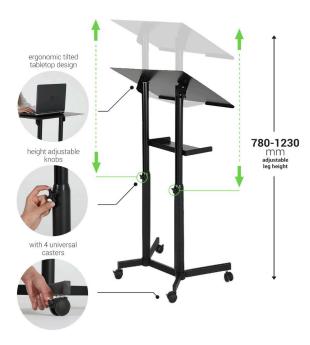

#### Black mobile laptop stand on wheels

This mobile laptop stand is versatile and robust. The height is fully adjustable to suit standing and seated use, making this laptop stand suitable for suitable for anyone including wheelchair users.

- Made from steel and is powder coated black.
- 4 castor wheels to provide smooth mobility whilst holding your laptop.
- Adjustable height.
- Easy to move.
- Ergonomically tilted tabletop fully adjustable.
- Extra shelf for storage.

### **Additional Information**

| More Information          | Indoor use This mobile laptop stand is intended for indoor use only.                                                                                                                                                                                                                                                                                                                                                                                                                                                                                                        |
|---------------------------|-----------------------------------------------------------------------------------------------------------------------------------------------------------------------------------------------------------------------------------------------------------------------------------------------------------------------------------------------------------------------------------------------------------------------------------------------------------------------------------------------------------------------------------------------------------------------------|
| Product Dimensions        | See image gallery for dimensions.                                                                                                                                                                                                                                                                                                                                                                                                                                                                                                                                           |
| Assembly and Installation | Easy to assemble and the instructions are enclosed with the product.                                                                                                                                                                                                                                                                                                                                                                                                                                                                                                        |
| Delivery and Returns      | <ul> <li>We offer a choice of delivery options tailored to the goods selected and your location, calculated for you automatically in the Checkout. When feasible, you will be offered options for Free, Economy or Next Day delivery.</li> <li>Any product returned by the purchaser must be unused and in its original packaging, which should be unmarked. If goods are received damaged or faulty we will take care of the problem.</li> <li>For detailed information about Delivery charges or Returns and refund policies, please click on the links below.</li> </ul> |
| Include in Google Feed    | Yes                                                                                                                                                                                                                                                                                                                                                                                                                                                                                                                                                                         |
| Postable                  | No                                                                                                                                                                                                                                                                                                                                                                                                                                                                                                                                                                          |
| Small parcel              | No                                                                                                                                                                                                                                                                                                                                                                                                                                                                                                                                                                          |
| Oversize                  | No                                                                                                                                                                                                                                                                                                                                                                                                                                                                                                                                                                          |