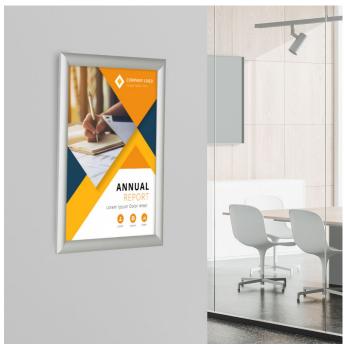

#### A<sub>3</sub> and A<sub>4</sub> Poster Frames

The A3 and A4 poster frames featured have a moulded back panel incorporating a convenient hanging point to suit either portrait or landscape display. Simply hang the poster frame on a nail head, picture hook or removable adhesive hook (such as Command Hooks). You will not need the optional Suspension Clips listed in the price table for A4 and A3 sizes.

The A<sub>4</sub> or A<sub>3</sub> poster frames have a smart satin silver finish, with four hinged-opening sides to pop your poster into the frame behind the clear plastic cover sheet supplied.