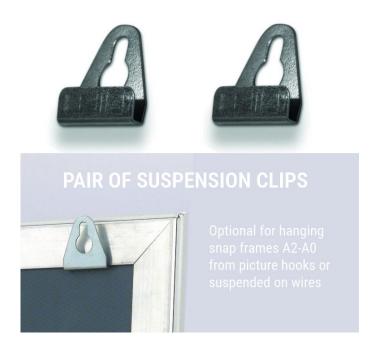

### **Short Description**

- Snap frames make ideal poster frames for hanging on a wall
- A4 and A3 size snap poster frames can be hung on a single tack or picture hook
- A2, A1 and Ao snap frames can be hung using a pair of optional suspension clips

#### A2, A1 and Ao Wall-hanging Poster Frames

The larger sizes of poster frame listed here are wall-hanging snap frames, also with front-opening surrounds to insert your poster behing the poster cover sheet. These poster frames can be fixed directly to the wall or hung using a pair of suspension clips supplied as an optional accessory. Please select suspension clips (which are sold as a pair) in addition to the required number of poster frames. Sus[ension clips are not need if you prefer to