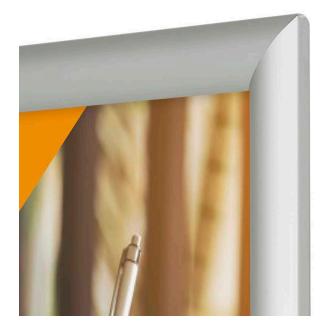

The A<sub>4</sub> or A<sub>3</sub> poster frames have a smart satin silver finish, with four hinged-opening sides to pop your poster into the frame behind the clear plastic cover sheet supplied.

| More Information       | Poster Frames - Attention please!  • These poster frames take the exact poster size stated. The frame surround will cover a small border of the print or poster (about 15mm or 1/2 inch all round).  • There isn't a separate mount or passe partout like you would normally get in a picture frame.  • The poster cover sheet is semi-flexible plastic with an anti-reflection surface on one side. The clarity is not quite as good as glass but acceptable in almost all circumstances.  • It is not possible to use glass or fully rigid plastic fronts in snap frames. It would be too thick and inflexible to introduce into the frame.  • The poster thickness should be normal paper thickness. The poster should not be mounted on foam board or any other backing as the extra thickness will not fit inside the frame and the corners won't close nicely. |
|------------------------|----------------------------------------------------------------------------------------------------------------------------------------------------------------------------------------------------------------------------------------------------------------------------------------------------------------------------------------------------------------------------------------------------------------------------------------------------------------------------------------------------------------------------------------------------------------------------------------------------------------------------------------------------------------------------------------------------------------------------------------------------------------------------------------------------------------------------------------------------------------------|
| Product Dimensions     | Size Information for wall poster frames  • The width of the surround is 2.5cm = 25mm or 1 inch  • Front to back depth of 25mm profile snap frame: 12mm (approx 1/2 inch)  • A4 relates to the size of paper an A4 frame will fit.  • A narrow strip around the edge of your print is hidden when the frame is closed.  Visible poster size: 22mm less than actual poster (i.e. 11mm all round your poster is hidden by the frame surround)  • The overall size of the frame is larger than the paper inserted.  Overall (external) frame sizes are shown in the table:                                                                                                                                                                                                                                                                                               |
| Delivery and Returns   | <ul> <li>We offer a choice of delivery options tailored to the goods selected and your location, calculated for you automatically in the Checkout. When feasible, you will be offered options for Free, Economy or Next Day delivery.</li> <li>Any product returned by the purchaser must be unused and in its original packaging, which should be unmarked. If goods are received damaged or faulty we will take care of the problem.</li> <li>For detailed information about Delivery charges or Returns and refund policies, please click on the links below.</li> </ul>                                                                                                                                                                                                                                                                                          |
| Include in Google Feed | No                                                                                                                                                                                                                                                                                                                                                                                                                                                                                                                                                                                                                                                                                                                                                                                                                                                                   |
| Postable               | No                                                                                                                                                                                                                                                                                                                                                                                                                                                                                                                                                                                                                                                                                                                                                                                                                                                                   |
| Small parcel           | No                                                                                                                                                                                                                                                                                                                                                                                                                                                                                                                                                                                                                                                                                                                                                                                                                                                                   |
| Oversize               | No                                                                                                                                                                                                                                                                                                                                                                                                                                                                                                                                                                                                                                                                                                                                                                                                                                                                   |