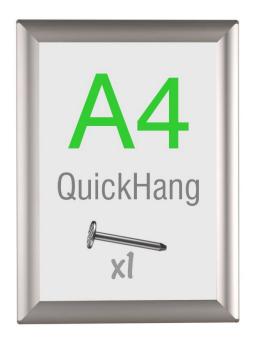

#### A<sub>3</sub> and A<sub>4</sub> Poster Frames

The A3 and A4 poster frames featured have a moulded back panel incorporating a convenient hanging point to suit either portrait or landscape display. Simply hang the poster frame on a nail head, picture hook or removable adhesive hook (such as Command Hooks). You will not need the optional Suspension Clips listed in the price table for A4 and A3 sizes.

The A<sub>4</sub> or A<sub>3</sub> poster frames have a smart satin silver finish, with four hinged-opening sides to pop your poster into the frame behind the clear plastic cover sheet supplied.