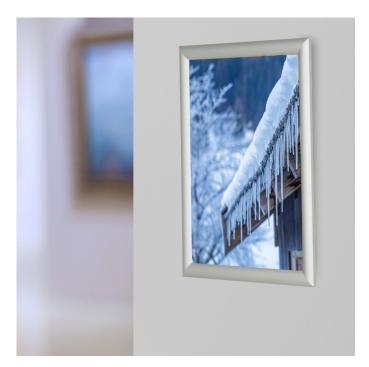

#### A<sub>3</sub> and A<sub>4</sub> Poster Frames

The A3 and A4 poster frames featured have a moulded back panel incorporating a convenient hanging point to suit either portrait or landscape display. Simply hang the poster frame on a nail head, picture hook or removable adhesive hook (such as Command Hooks). You will not need the optional Suspension Clips listed in the price table for A4 and A3 sizes.

The A<sub>4</sub> or A<sub>3</sub> poster frames have a smart satin silver finish, with four hinged-opening sides to pop your poster into the frame behind the clear plastic cover sheet supplied.