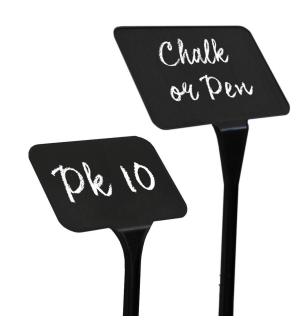

# Angled blackboard stake labels (Pk 10)

### **Short Description**

- Angled label stakes are made from black recycled plastic which is durable outside
- Special textured write-on blackboard area is suitable for stick chalk or chalk pens
- Sold in packs of 10 stakes in 3 sizes: Small, Medium and Large (see details below)

- A special feature is the textured writing surface of the label head.
- This makes our blackboard stakes suitable for liquid chalk pens (wet-wipe or fully waterproof) and also for stick chalk, to evoke that old-school charm of the blackboards of yesteryear.
- The stakes are re-usable we suggest using an 'under-the-sink' cleaner or special waterproof pen cleaner, depending on use.