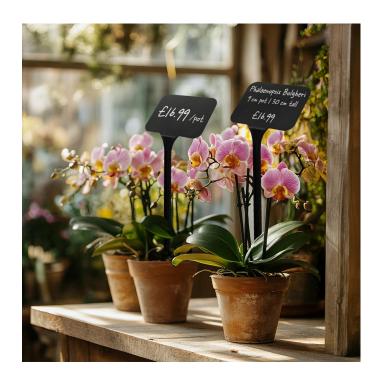

### Black plant labels suitable for many situations

Although commonly used as black plant labels in florists, nurseries and garden centres, these angled label stakes also lend themselves to many other retail situations. For example, farm shops, market stalls, greengrocers, natural cosmetics and organic produce shops can all benefit from these attractive and economical blackboard label stakes.

- The angled head makes for a convenient viewing angle when viewed from above.
- The stakes are rigid enough to stick into firm soil if required.
- Black stakes which accept writing are popular with gardeners as angled head T-labels e.g. in vegetable gardens and allotments.