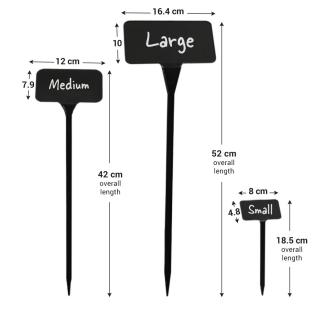

#### Angled-head blackboard label stakes

Angled blackboard labels are made from durable outdoor-grade recycled black plastic. They are sold in packs of 10 label stakes.

Angled-head blackboard stakes are available in three sizes - ranging from the small angled label at 19cm (7-1/2 inch) tall up to the large blackboard stake 53cm (21 inches) high. See dimesion image for exact sizes.

|                        | Quantity Discounts  The more you buy the cheaper they get!  For convenience of customers who do not require large                                                                                                                                                                                                                                                                                                                                                                                                                                                           |
|------------------------|-----------------------------------------------------------------------------------------------------------------------------------------------------------------------------------------------------------------------------------------------------------------------------------------------------------------------------------------------------------------------------------------------------------------------------------------------------------------------------------------------------------------------------------------------------------------------------|
| More Information       | quantities we price these label stakes in sets of 10 (Pk 10). If you order 5 packs you will receive 50 stakes. In this case the stakes will be delivered boxed in outers of 50 stakes: you will receive a full box - which we class as 5 packs of 10. (The large stakes are boxed in 25's, so you will receive 2 boxes) On the same basis, if you order 10 packs you will receive 100 stakes.                                                                                                                                                                               |
| Product Dimensions     | Please refer to the dimensions drawing in the image carousel.                                                                                                                                                                                                                                                                                                                                                                                                                                                                                                               |
| Delivery and Returns   | <ul> <li>We offer a choice of delivery options tailored to the goods selected and your location, calculated for you automatically in the Checkout. When feasible, you will be offered options for Free, Economy or Next Day delivery.</li> <li>Any product returned by the purchaser must be unused and in its original packaging, which should be unmarked. If goods are received damaged or faulty we will take care of the problem.</li> <li>For detailed information about Delivery charges or Returns and refund policies, please click on the links below.</li> </ul> |
| Include in Google Feed | Yes                                                                                                                                                                                                                                                                                                                                                                                                                                                                                                                                                                         |
| Postable               | No                                                                                                                                                                                                                                                                                                                                                                                                                                                                                                                                                                          |
| Small parcel           | No                                                                                                                                                                                                                                                                                                                                                                                                                                                                                                                                                                          |
| Oversize               | No                                                                                                                                                                                                                                                                                                                                                                                                                                                                                                                                                                          |