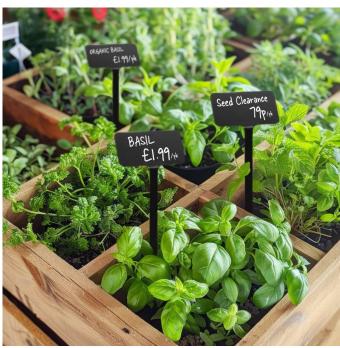

### Black plant labels suitable for many situations

Although commonly used as black plant labels in florists, nurseries and garden centres, these angled label stakes also lend themselves to many other retail situations. For example, farm shops, market stalls, greengrocers, natural cosmetics and organic produce shops can all benefit from these attractive and economical blackboard label stakes.

- The angled head makes for a convenient viewing angle when viewed from above.
- The stakes are rigid enough to stick into firm soil if required.
- Black stakes which accept writing are popular with gardeners as angled head T-labels e.g. in vegetable gardens and allotments.