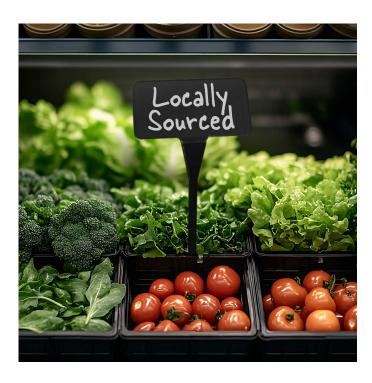

### Black plant labels suitable for many situations

Although commonly used as black plant labels in florists, nurseries and garden centres, these angled label stakes also lend themselves to many other retail situations. For example, farm shops, market stalls, greengrocers, natural cosmetics and organic produce shops can all benefit from these attractive and economical blackboard label stakes.

- The angled head makes for a convenient viewing angle when viewed from above.
- The stakes are rigid enough to stick into firm soil if required.
- Black stakes which accept writing are popular with gardeners as angled head T-labels e.g. in vegetable gardens and allotments.