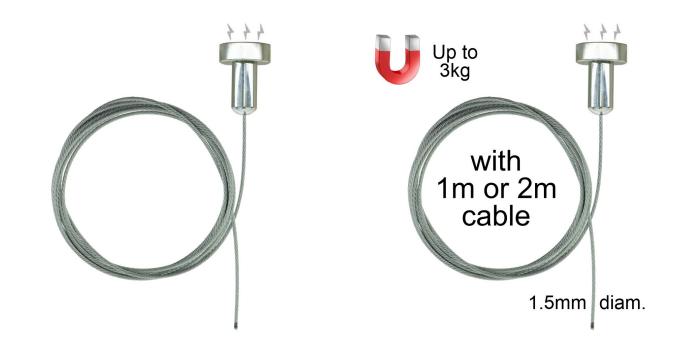

### **Short Description**

- Magnetic fastener for use on ceilings, purlins, warehouse racking etc.
- Supplied with 1m or 2m long wire rope, with captive top end and plain bottom end
- Magnet and wire support 3kg load with a 2:1 safety margin
- Use bottom end fittings of your choice, depend on what you want to hang

#### Magnet attachment with wire rope for suspending from ceilings and racking

Magnetic fastener is supplied with wire rope for suspending items from magnetically receptive surfaces.

- Useful magnet fixing component for users who do not require one of our magnetic suspension kits which include hooks and clamps. (If you want the full kit please selct one of the links below).
- Magnet is super strong neodymium, capable of carrying a 3kg load.
- A coupler ius supplied with the magnetic component to secure a wire rope supplied with a pre-formed captive end.
- The wires are either 1m or 2m long, depending on the item ordered. The bottom end of the wire is supplied plain, but fused to prevent fraying.
- Wires are 1.5mm diameter and can be cut to length on site using sharp wire cutters.
- We supply various gripper fittings which could be used with these kits.