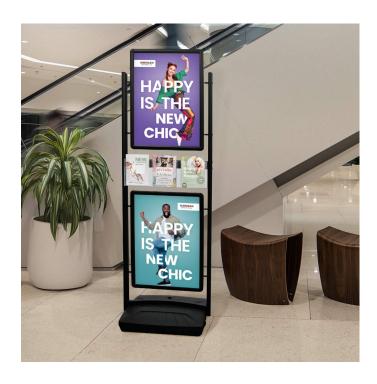

# **Lobby information stand**

## **Short Description**

- Eye-catching lobby information stand with dual double-sided poster frames and integrated leaflet holders.
- Designed to attract attention and share information effectively in large, high-traffic areas.
- Double poster display stand ideal for lobbies, reception areas, events, shopping centres and conference halls.

### The ultimate lobby information stand

Our lobby information stand offers the perfect solution for displaying posters, advertising materials, and brochures in bustling environments. Equipped with two double-sided poster frames, this double poster display stand ensures your message is visible from all angles. The integrated leaflet holders conveniently keep promotional materials or information sheets accessible to customers and passers-by. The stable water-fill base provides weight for additional stability in heavy footfall areas.

#### **Key features:**

- Double-sided large A2 poster frames: for maximum visibility in large spaces.
- Integrated leaflet holders: keep your A5-sized flyers and brochures neatly displayed and easily accessible.
- Customisable leaflet holders: replace the A5 leaflet holders with a twin-pocket DL-sized leaflet dispenser on each side.
- Durable and stable base: fill the base with water for an additional 10kg of weight for extra stability.
- Easy assembly: quick and simple assembly for a hassle-free setup.