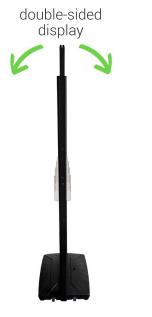

### The ultimate lobby information stand

Our lobby information stand offers the perfect solution for displaying posters, advertising materials, and brochures in bustling environments. Equipped with two double-sided poster frames, this double poster display stand ensures your message is visible from all angles. The integrated leaflet holders conveniently keep promotional materials or information sheets accessible to customers and passers-by. The stable water-fill base provides weight for additional stability in heavy footfall areas.

#### **Key features:**

- Double-sided large A2 poster frames: for maximum visibility in large spaces.
- Integrated leaflet holders: keep your A5-sized flyers and brochures neatly displayed and easily accessible.
- Customisable leaflet holders: replace the A5 leaflet holders with a twin-pocket DL-sized leaflet dispenser on each side.
- Durable and stable base: fill the base with water for an additional 10kg of weight for extra stability.
- Easy assembly: quick and simple assembly for a hassle-free setup.