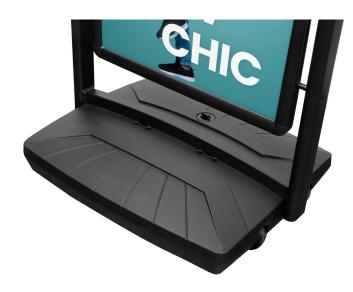

### The ultimate lobby information stand

Our lobby information stand offers the perfect solution for displaying posters, advertising materials, and brochures in bustling environments. Equipped with two double-sided poster frames, this double poster display stand ensures your message is visible from all angles. The integrated leaflet holders conveniently keep promotional materials or information sheets accessible to customers and passers-by. The stable water-fill base provides weight for additional stability in heavy footfall areas.

#### **Key features:**

- Double-sided large A2 poster frames: for maximum visibility in large spaces.
- Integrated leaflet holders: keep your A5-sized flyers and brochures neatly displayed and easily accessible.
- Customisable leaflet holders: replace the A5 leaflet holders with a twin-pocket DL-sized leaflet dispenser on each side.
- Durable and stable base: fill the base with water for an additional 10kg of weight for extra stability.
- Easy assembly: quick and simple assembly for a hassle-free setup.