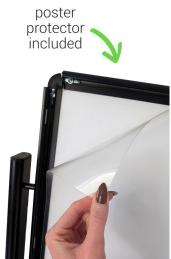

#### **Key features:**

- Double-sided large A2 poster frames: for maximum visibility in large spaces.
- Integrated leaflet holders: keep your A5-sized flyers and brochures neatly displayed and easily accessible.
- Customisable leaflet holders: replace the A5 leaflet holders with a twin-pocket DL-sized leaflet dispenser on each side.
- Durable and stable base: fill the base with water for an additional 10kg of weight for extra stability.
- Easy assembly: quick and simple assembly for a hassle-free setup.