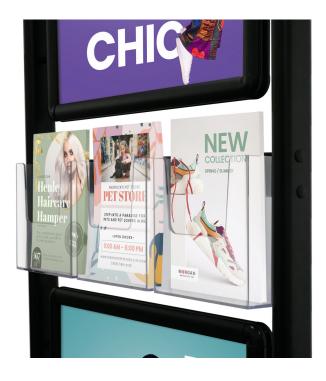

#### **Key features:**

- Double-sided large A2 poster frames: for maximum visibility in large spaces.
- Integrated leaflet holders: keep your A5-sized flyers and brochures neatly displayed and easily accessible.
- Customisable leaflet holders: replace the A5 leaflet holders with a twin-pocket DL-sized leaflet dispenser on each side.
- Durable and stable base: fill the base with water for an additional 10kg of weight for extra stability.
- Easy assembly: quick and simple assembly for a hassle-free setup.

#### Combined leaflet holder and poster stand

This multifunctional display is the ultimate combined leaflet and poster stand, offering an all-in-one solution for your promotional and information needs. Featuring a poster display with leaflet holders and double-sided poster frames, it is the top choice stand for presenting detailed messages and printed material in large, busy spaces.

Perfect for environments where posters and takeaway materials are needed, this stand ensures your content is displayed to its best effect. The integrated leaflet holders allow for the organised distribution of flyers and brochures, while the double-sided poster design maximises exposure and engagement. Whether promoting events, advertising offers, or sharing essential information, this stand delivers a polished and professional presentation that stands out in any setting.