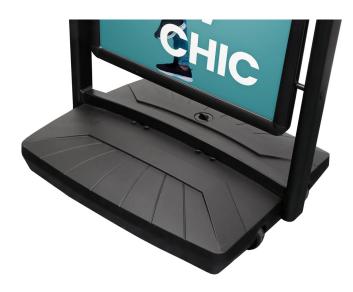

### The ultimate lobby information stand

Our lobby information stand offers the perfect solution for displaying posters, advertising materials, and brochures in bustling environments. Equipped with two double-sided poster frames, this double poster display stand ensures your message is visible from all angles. The integrated leaflet holders conveniently keep promotional materials or information sheets accessible to customers and passers-by. The stable water-fill base provides weight for additional stability in heavy footfall areas.

#### **Key features:**

- Double-sided large A2 poster frames: for maximum visibility in large spaces.
- Integrated leaflet holders: keep your A5-sized flyers and brochures neatly displayed and easily accessible.
- Customisable leaflet holders: replace the A5 leaflet holders with a twin-pocket DL-sized leaflet dispenser on each side.
- Durable and stable base: fill the base with water for an additional 10kg of weight for extra stability.
- Easy assembly: quick and simple assembly for a hassle-free setup.