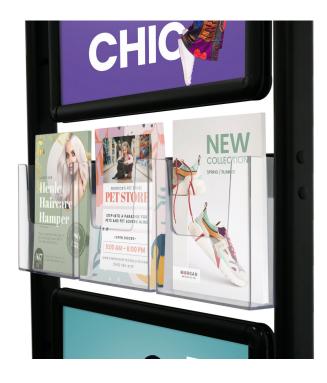

#### **Key features:**

- Double-sided large A2 poster frames: for maximum visibility in large spaces.
- Integrated leaflet holders: keep your A5-sized flyers and brochures neatly displayed and easily accessible.
- Customisable leaflet holders: replace the A5 leaflet holders with a twin-pocket DL-sized leaflet dispenser on each side.
- Durable and stable base: fill the base with water for an additional 10kg of weight for extra stability.
- Easy assembly: quick and simple assembly for a hassle-free setup.

#### Combined leaflet holder and poster stand

This multifunctional display is the ultimate combined leaflet and poster stand, offering an all-in-one solution for your promotional and information needs. Featuring a poster display with leaflet holders and double-sided poster frames, it is the top choice stand for presenting detailed messages and printed material in large, busy spaces.

Perfect for environments where posters and takeaway materials are needed, this stand ensures your content is displayed to its best effect. The integrated leaflet holders allow for the organised distribution of flyers and brochures, while the double-sided poster design maximises exposure and engagement. Whether promoting events, advertising offers, or sharing essential information, this stand delivers a polished and professional presentation that stands out in any setting.