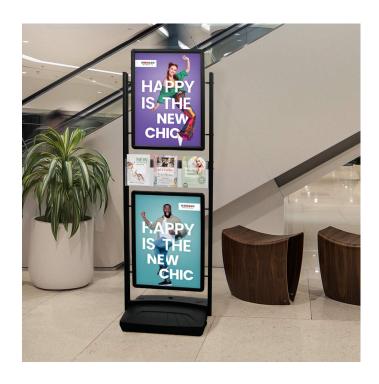

## **Short Description**

- Eye-catching lobby information stand with dual double-sided poster frames and integrated leaflet holders.
- Designed to attract attention and share information effectively in large, high-traffic areas.
- Double poster display stand ideal for lobbies, reception areas, events, shopping centres and conference halls.

### The ultimate lobby information stand

Our lobby information stand offers the perfect solution for displaying posters, advertising materials, and brochures in bustling environments. Equipped with two double-sided poster frames, this double poster display stand ensures your message is visible from all angles. The integrated leaflet holders conveniently keep promotional materials or information sheets accessible to customers and passers-by. The stable water-fill base provides weight for additional stability in heavy footfall areas.

#### Combined leaflet holder and poster stand

This multifunctional display is the ultimate combined leaflet and poster stand, offering an all-in-one solution for your promotional and information needs. Featuring a poster display with leaflet holders and double-sided poster frames, it is the top choice stand for presenting detailed messages and printed material in large, busy spaces.

Perfect for environments where posters and takeaway materials are needed, this stand ensures your content is displayed to its best effect. The integrated leaflet holders allow for the organised distribution of flyers and brochures, while the double-sided poster design maximises exposure and engagement. Whether promoting events, advertising offers, or sharing essential information, this stand delivers a polished and professional presentation that stands out in any setting.