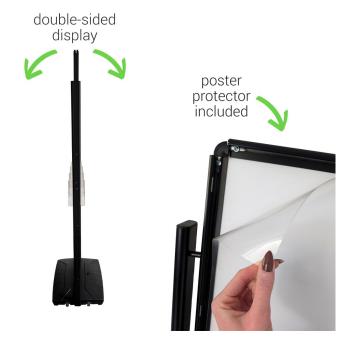

### The ultimate lobby information stand

Our lobby information stand offers the perfect solution for displaying posters, advertising materials, and brochures in bustling environments. Equipped with two double-sided poster frames, this double poster display stand ensures your message is visible from all angles. The integrated leaflet holders conveniently keep promotional materials or information sheets accessible to customers and passers-by. The stable water-fill base provides weight for additional stability in heavy footfall areas.

#### **Key features:**

- Double-sided large A2 poster frames: for maximum visibility in large spaces.
- Integrated leaflet holders: keep your A5-sized flyers and brochures neatly displayed and easily accessible.
- Customisable leaflet holders: replace the A5 leaflet holders with a twin-pocket DL-sized leaflet dispenser on each side.
- Durable and stable base: fill the base with water for an additional 10kg of weight for extra stability.
- Easy assembly: quick and simple assembly for a hassle-free setup.