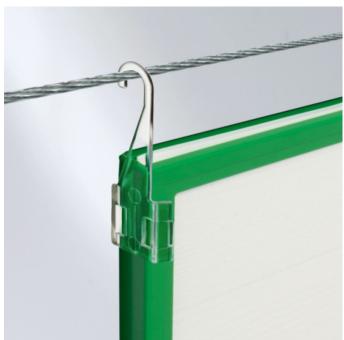

# **Suspension clips for Slim Frames**

#### **Short Description**

- Suspension clips are for hanging plastic Slim Frames from wires or thin bar
- Compatible with A5, A4 and A3 Slim Frames
- Short and long clips perform very similar function
- Sold in pairs

#### **Suspension Clips for Slim Frames**

Clear polycarbonate fittings which clip onto the top corners of a frame to allow it to be hung from a wire or narrow bar or rod up to 5mm diameter.

Available in two lengths - however they are quite similar and in many circumstances can be interchanged. The longer clip provides a little extra space for inserting signs. The shorter one wraps around a catenary wire a little more, for situations where the frame may be prone to being dislodged.

Clips are sold in handed pairs.