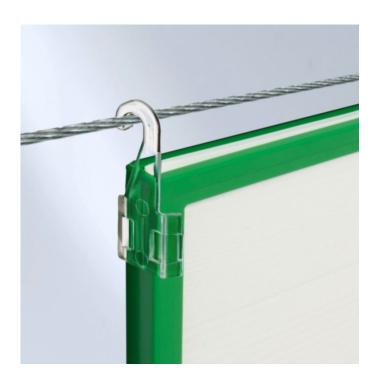

#### **Suspension Clips for Slim Frames**

Clear polycarbonate fittings which clip onto the top corners of a frame to allow it to be hung from a wire or narrow bar or rod up to 5mm diameter.

Available in two lengths - however they are quite similar and in many circumstances can be interchanged. The longer clip provides a little extra space for inserting signs. The shorter one wraps around a catenary wire a little more, for situations where the frame may be prone to being dislodged.