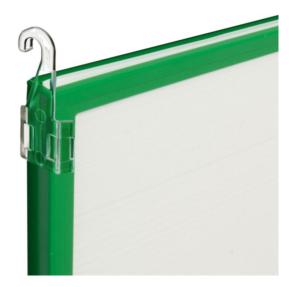

# **Suspension clips for Slim Frames**

#### **Short Description**

- Suspension clips are for hanging plastic Slim Frames from wires or thin bar
- Compatible with A5, A4 and A3 Slim Frames
- Short and long clips perform very similar function
- Sold in pairs

#### **Suspension Clips for Slim Frames**

Clear polycarbonate fittings which clip onto the top corners of a frame to allow it to be hung from a wire or narrow bar or rod up to 5mm diameter.

Available in two lengths - however they are quite similar and in many circumstances can be interchanged. The longer clip provides a little extra space for inserting signs. The shorter one wraps around a catenary wire a little more, for situations where the frame may be prone to being dislodged.

Clips are sold in handed pairs.