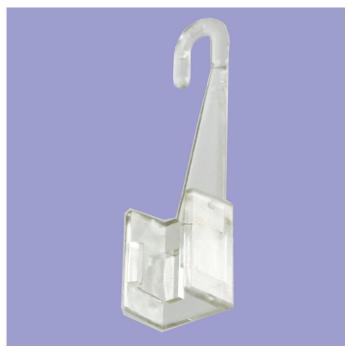

# **Suspension clips for Slim Frames**

#### **Short Description**

- Suspension clips are for hanging plastic Slim Frames from wires or thin bar
- Compatible with A5, A4 and A3 Slim Frames
- Short and long clips perform very similar function
- Sold in pairs

#### **Suspension Clips for Slim Frames**

Clear polycarbonate fittings which clip onto the top corners of a frame to allow it to be hung from a wire or narrow bar or rod up to 5mm diameter.

Available in two lengths - however they are quite similar and in many circumstances can be interchanged. The longer clip provides a little extra space for inserting signs. The shorter one wraps around a catenary wire a little more, for situations where the frame may be prone to being dislodged.

Clips are sold in handed pairs.