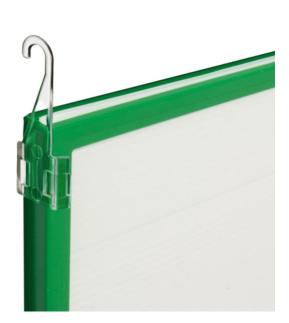

# **Suspension clips for Slim Frames**

#### **Short Description**

- Suspension clips are for hanging plastic Slim Frames from wires or thin bar
- Compatible with A5, A4 and A3 Slim Frames
- Short and long clips perform very similar function
- Sold in pairs

#### **Suspension Clips for Slim Frames**

Clear polycarbonate fittings which clip onto the top corners of a frame to allow it to be hung from a wire or narrow bar or rod up to 5mm diameter.

Available in two lengths - however they are quite similar and in many circumstances can be interchanged. The longer clip provides a little extra space for inserting signs. The shorter one wraps around a catenary wire a little more, for situations where the frame may be prone to being dislodged.

Clips are sold in handed pairs.