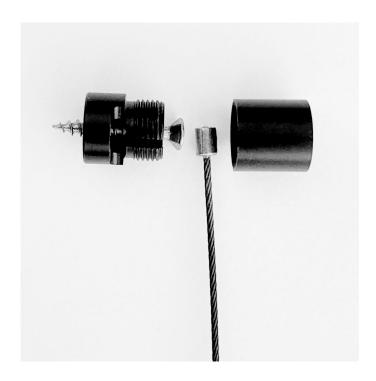

#### Wall picture hanging kit - Wall hanging hardware from wires

Wall fixing picture hanging kits are perfect for hanging pictures with wire from neat wall anchors screwed to the wall. The wall fittings are unobtrusive and support the weight of most picture frames, provided that the wall is receptive to screw fixing. The picture hooks slide up the wires and lock on at the required height. Downwards adjustment is easy by depressing the button at the top of the hook, to temporarily release the secure internal wire gripper mechanism.

# **Additional Information**

| More Information          | <ul> <li>Drop wires are 1.5mm diameter 7x7 steel wire rope, with silvery galvanised or black finish.</li> <li>Ceiling fixing alternatives are available, as are kits to hook onto a traditional picture rail.</li> </ul>                                                                                                                                                                                                                                                                                                                                                    |
|---------------------------|-----------------------------------------------------------------------------------------------------------------------------------------------------------------------------------------------------------------------------------------------------------------------------------------------------------------------------------------------------------------------------------------------------------------------------------------------------------------------------------------------------------------------------------------------------------------------------|
| Product Dimensions        | For dimensions please refer to the diagram in the image gallery.                                                                                                                                                                                                                                                                                                                                                                                                                                                                                                            |
| Assembly and Installation | • The wall plugs we supply work fine in traditional masonary, such as plaster applied to brick walls. For dry lined walls we suggest you source different wall fixings and restrict the weight of pictures if you a just relying on fixing into plasterboard or other dry linings.                                                                                                                                                                                                                                                                                          |
| Delivery and Returns      | <ul> <li>We offer a choice of delivery options tailored to the goods selected and your location, calculated for you automatically in the Checkout. When feasible, you will be offered options for Free, Economy or Next Day delivery.</li> <li>Any product returned by the purchaser must be unused and in its original packaging, which should be unmarked. If goods are received damaged or faulty we will take care of the problem.</li> <li>For detailed information about Delivery charges or Returns and refund policies, please click on the links below.</li> </ul> |
| Include in Google Feed    | No                                                                                                                                                                                                                                                                                                                                                                                                                                                                                                                                                                          |
| Postable                  | No                                                                                                                                                                                                                                                                                                                                                                                                                                                                                                                                                                          |
| Small parcel              | No                                                                                                                                                                                                                                                                                                                                                                                                                                                                                                                                                                          |
| Oversize                  | No                                                                                                                                                                                                                                                                                                                                                                                                                                                                                                                                                                          |
|                           |                                                                                                                                                                                                                                                                                                                                                                                                                                                                                                                                                                             |