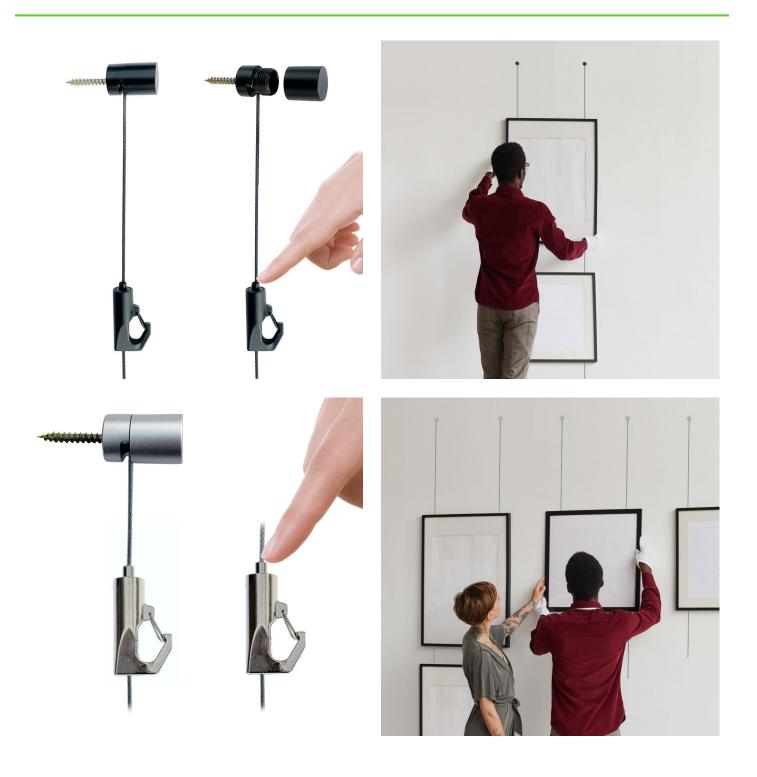

### **Short Description**

- Wall-fixing picture hanging kit comprises screw-on wall anchor, drop wire and adjustable hook
- Kit is available in two colours: satin silver or matte black. Kit comprises one wire plus hook/fittings
- Wires supplied in 1m or 2m lengths allowing picture frames to be hung one above the other
- Finger tip height adjustment of picture hooks additional hooks can be added as required

#### Wall picture hanging kit - Wall hanging hardware from wires

Wall fixing picture hanging kits are perfect for hanging pictures with wire from neat wall anchors screwed to the wall. The wall fittings are unobtrusive and support the weight of most picture frames, provided that the wall is receptive to screw fixing. The picture hooks slide up the wires and lock on at the required height. Downwards adjustment is easy by depressing the button at the top of the hook, to temporarily release the secure internal wire gripper mechanism.

Smaller paintings and artwork can be hung on a single picture hanging wire. Larger frames should be hung using two kits. Where frames may be double-stacked on a singlewire (or pair of wires) the extra length of the 2m kits will be valuable. Excess wire can be coiled up and taped or clipped behind the bottom picture, or trimmed off with wire cutters. Extra hooks can be purchased and added as required - see Recommended Accessories.

- Neat wall fittings conceal screw fixings and secure the drop wire close to the wall (5mm away)
- Sets are available in satin silver or matte black finish, with 1m or 2m wires
- Stylish picture hanging system for artwork and paintings, with easy picture height adjustment
- For larger pictures two picture hanging kits are required, to spread the weight and stabilise the frame
- Add additional picture hooks for multi level or stacked art displays in your home, business or gallery

The wall fittings are secured with 4mm diameter screws. The weight supported will depend on how sound the wall fixing is - up to 10kg per wire is generally safe when securing to sound masonary. If in doubt seek advice from an experienced DIYer or installer.