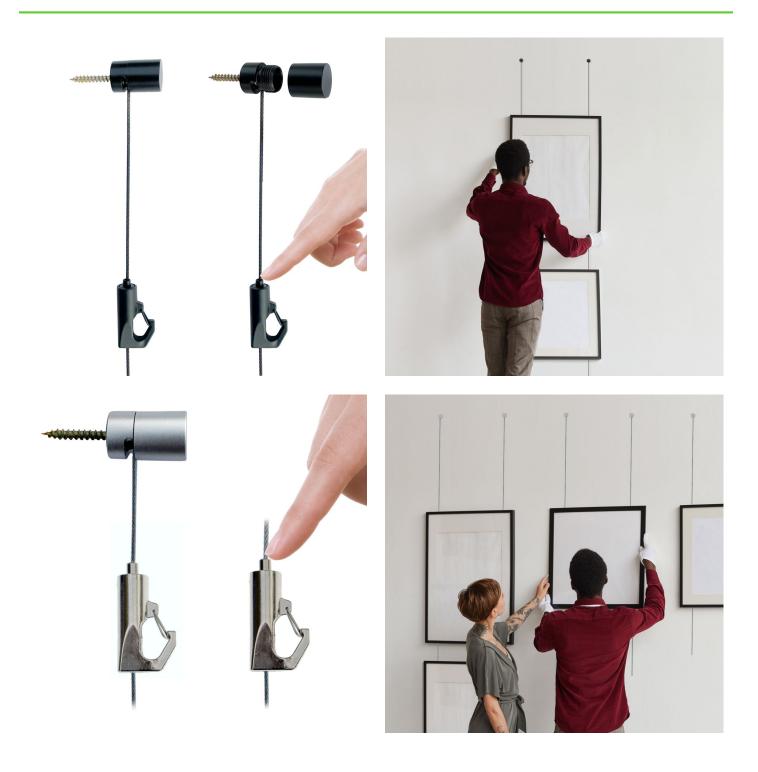

### **Short Description**

- Wall-fixing picture hanging kit comprises screw-on wall anchor, drop wire and adjustable hook
- Kit is available in two colours: satin silver or matte black. Kit comprises one wire plus hook/fittings
- Wires supplied in 1m or 2m lengths allowing picture frames to be hung one above the other
- Finger tip height adjustment of picture hooks additional hooks can be added as required

#### Wall picture hanging kit - Wall hanging hardware from wires

Wall fixing picture hanging kits are perfect for hanging pictures with wire from neat wall anchors screwed to the wall. The wall fittings are unobtrusive and support the weight of most picture frames, provided that the wall is receptive to screw fixing. The picture hooks slide up the wires and lock on at the required height. Downwards adjustment is easy by depressing the button at the top of the hook, to temporarily release the secure internal wire gripper mechanism.

Smaller paintings and artwork can be hung on a single picture hanging wire. Larger frames should be hung using two kits. Where frames may be double-stacked on a singlewire (or pair of wires) the extra length of the 2m kits will be valuable. Excess wire can be coiled up and taped or clipped behind the bottom picture, or trimmed off with wire cutters. Extra hooks can be purchased and added as required - see Recommended Accessories.

- Neat wall fittings conceal screw fixings and secure the drop wire close to the wall (5mm away)
- Sets are available in satin silver or matte black finish, with 1m or 2m wires
- Stylish picture hanging system for artwork and paintings, with easy picture height adjustment
- For larger pictures two picture hanging kits are required, to spread the weight and stabilise the frame
- Add additional picture hooks for multi level or stacked art displays in your home, business or gallery

The wall fittings are secured with 4mm diameter screws. The weight supported will depend on how sound the wall fixing is - up to 10kg per wire is generally safe when securing to sound masonary. If in doubt seek advice from an experienced DIYer or installer.