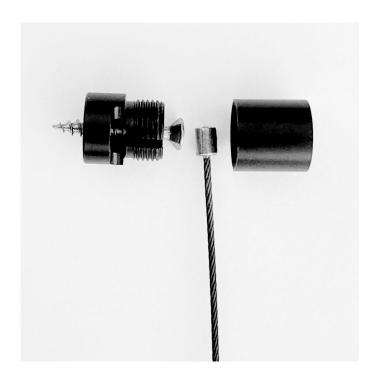

### **Short Description**

- Wall-fixing picture hanging kit comprises screw-on wall anchor, drop wire and adjustable hook
- Kit is available in two colours: satin silver or matte black. Kit comprises one wire plus hook/fittings
- Wires supplied in 1m or 2m lengths allowing picture frames to be hung one above the other
- Finger tip height adjustment of picture hooks additional hooks can be added as required

#### Wall picture hanging kit - Wall hanging hardware from wires

Wall fixing picture hanging kits are perfect for hanging pictures with wire from neat wall anchors screwed to the wall. The wall fittings are unobtrusive and support the weight of most picture frames, provided that the wall is receptive to screw fixing. The picture hooks slide up the wires and lock on at the required height. Downwards adjustment is easy by depressing the button at the top of the hook, to temporarily release the secure internal wire gripper mechanism.

## **Additional Information**

| More Information          | <ul> <li>Drop wires are 1.5mm diameter 7x7 steel wire rope, with silvery galvanised or black finish.</li> <li>Ceiling fixing alternatives are available, as are kits to hook onto a traditional picture rail.</li> </ul>                                                                                                                                                                                                                                                                                                                                                    |
|---------------------------|-----------------------------------------------------------------------------------------------------------------------------------------------------------------------------------------------------------------------------------------------------------------------------------------------------------------------------------------------------------------------------------------------------------------------------------------------------------------------------------------------------------------------------------------------------------------------------|
| Product Dimensions        | For dimensions please refer to the diagram in the image gallery.                                                                                                                                                                                                                                                                                                                                                                                                                                                                                                            |
| Assembly and Installation | • The wall plugs we supply work fine in traditional masonary, such as plaster applied to brick walls. For dry lined walls we suggest you source different wall fixings and restrict the weight of pictures if you a just relying on fixing into plasterboard or other dry linings.                                                                                                                                                                                                                                                                                          |
| Delivery and Returns      | <ul> <li>We offer a choice of delivery options tailored to the goods selected and your location, calculated for you automatically in the Checkout. When feasible, you will be offered options for Free, Economy or Next Day delivery.</li> <li>Any product returned by the purchaser must be unused and in its original packaging, which should be unmarked. If goods are received damaged or faulty we will take care of the problem.</li> <li>For detailed information about Delivery charges or Returns and refund policies, please click on the links below.</li> </ul> |
| Include in Google Feed    | No                                                                                                                                                                                                                                                                                                                                                                                                                                                                                                                                                                          |
| Postable                  | No                                                                                                                                                                                                                                                                                                                                                                                                                                                                                                                                                                          |
| Small parcel              | No                                                                                                                                                                                                                                                                                                                                                                                                                                                                                                                                                                          |
| Oversize                  | No                                                                                                                                                                                                                                                                                                                                                                                                                                                                                                                                                                          |
|                           |                                                                                                                                                                                                                                                                                                                                                                                                                                                                                                                                                                             |