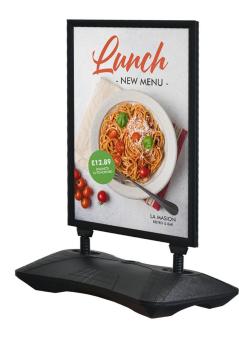

A1 Black Pavement Sign with waterbase

### **Short Description**

- A1 Pavement sign with water-fill base in classic black
- Incorporates snap frames for quick poster changes
- Sturdy pavement sign with wheels for easy placement

#### A1 Black pavement sign

Pavement signs are always popular for advertising stores, goods, services and promotions. This A1 black pavement sign includes a range of excellent features designed to make showing off your sign easy:

- Sturdy: our A1 pavement sign is designed to withstand the rigours of busy, open areas
- Stable: fill the base with water or sand to provide stability
- Windproof: designed with springs connected to the base to deflect wind
- Movable: the base incorporates wheels so you can easily set your sign in place
- Easy poster changes: A1 snap frames make changing your posters and signs quick and easy
- **Poster protectors included:** note that you will need to print your signs to water-resistant material if you want to ensure waterproofing
- Classic design: sleek black design makes your signs and posters stand out