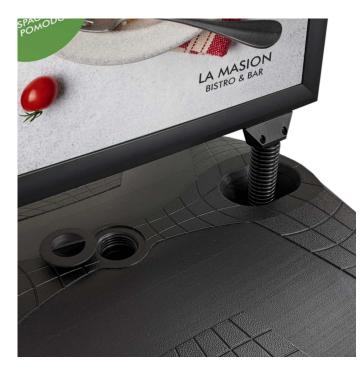

- Sturdy: our A1 pavement sign is designed to withstand the rigours of busy, open areas
- Stable: fill the base with water or sand to provide stability
- Windproof: designed with springs connected to the base to deflect wind
- Movable: the base incorporates wheels so you can easily set your sign in place
- Easy poster changes: A1 snap frames make changing your posters and signs quick and easy
- **Poster protectors included:** note that you will need to print your signs to water-resistant material if you want to ensure waterproofing
- Classic design: sleek black design makes your signs and posters stand out

# **Additional Information**

| More Information          | <ul> <li>As water base pavement sign</li> <li>Protective cover sheets included - but unlike the frames<br/>on our higher-spec pavement signs, they are not<br/>guaranteed to completely waterproof your prints. We<br/>recommended posters printed onto water-resistant<br/>material.</li> <li>The base must be filled with water or sand to stabilise<br/>the outdoor pavement sign.</li> </ul>                                                                                                                                                                            |
|---------------------------|-----------------------------------------------------------------------------------------------------------------------------------------------------------------------------------------------------------------------------------------------------------------------------------------------------------------------------------------------------------------------------------------------------------------------------------------------------------------------------------------------------------------------------------------------------------------------------|
| Assembly and Installation | Easy assembly! Just follow the instructions included in the pack.                                                                                                                                                                                                                                                                                                                                                                                                                                                                                                           |
| Delivery and Returns      | <ul> <li>We offer a choice of delivery options tailored to the goods selected and your location, calculated for you automatically in the Checkout. When feasible, you will be offered options for Free, Economy or Next Day delivery.</li> <li>Any product returned by the purchaser must be unused and in its original packaging, which should be unmarked. If goods are received damaged or faulty we will take care of the problem.</li> <li>For detailed information about Delivery charges or Returns and refund policies, please click on the links below.</li> </ul> |
| Include in Google Feed    | No                                                                                                                                                                                                                                                                                                                                                                                                                                                                                                                                                                          |
| Postable                  | No                                                                                                                                                                                                                                                                                                                                                                                                                                                                                                                                                                          |
| Small parcel              | No                                                                                                                                                                                                                                                                                                                                                                                                                                                                                                                                                                          |
| Oversize                  | No                                                                                                                                                                                                                                                                                                                                                                                                                                                                                                                                                                          |