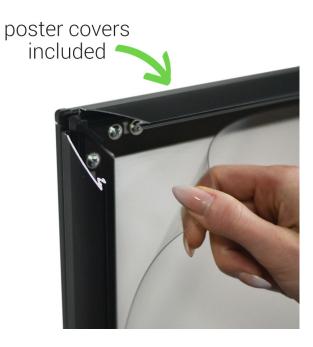

- Sturdy: our A1 pavement sign is designed to withstand the rigours of busy, open areas
- Stable: fill the base with water or sand to provide stability
- Windproof: designed with springs connected to the base to deflect wind
- Movable: the base incorporates wheels so you can easily set your sign in place
- Easy poster changes: A1 snap frames make changing your posters and signs quick and easy
- **Poster protectors included:** note that you will need to print your signs to water-resistant material if you want to ensure waterproofing
- Classic design: sleek black design makes your signs and posters stand out

# **Additional Information**

| More Information          | <ul> <li>As water base pavement sign</li> <li>Protective cover sheets included - but unlike the frames<br/>on our higher-spec pavement signs, they are not<br/>guaranteed to completely waterproof your prints. We<br/>recommended posters printed onto water-resistant<br/>material.</li> <li>The base must be filled with water or sand to stabilise<br/>the outdoor pavement sign.</li> </ul>                                                                                                                                                                            |
|---------------------------|-----------------------------------------------------------------------------------------------------------------------------------------------------------------------------------------------------------------------------------------------------------------------------------------------------------------------------------------------------------------------------------------------------------------------------------------------------------------------------------------------------------------------------------------------------------------------------|
| Assembly and Installation | Easy assembly! Just follow the instructions included in the pack.                                                                                                                                                                                                                                                                                                                                                                                                                                                                                                           |
| Delivery and Returns      | <ul> <li>We offer a choice of delivery options tailored to the goods selected and your location, calculated for you automatically in the Checkout. When feasible, you will be offered options for Free, Economy or Next Day delivery.</li> <li>Any product returned by the purchaser must be unused and in its original packaging, which should be unmarked. If goods are received damaged or faulty we will take care of the problem.</li> <li>For detailed information about Delivery charges or Returns and refund policies, please click on the links below.</li> </ul> |
| Include in Google Feed    | No                                                                                                                                                                                                                                                                                                                                                                                                                                                                                                                                                                          |
| Postable                  | No                                                                                                                                                                                                                                                                                                                                                                                                                                                                                                                                                                          |
| Small parcel              | No                                                                                                                                                                                                                                                                                                                                                                                                                                                                                                                                                                          |
| Oversize                  | No                                                                                                                                                                                                                                                                                                                                                                                                                                                                                                                                                                          |