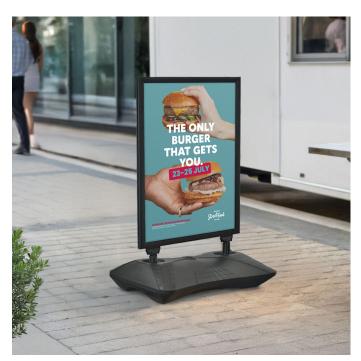

A1 Black Pavement Sign with waterbase

#### A1 Black pavement sign

Pavement signs are always popular for advertising stores, goods, services and promotions. This A1 black pavement sign includes a range of excellent features designed to make showing off your sign easy:

- Sturdy: our A1 pavement sign is designed to withstand the rigours of busy, open areas
- Stable: fill the base with water or sand to provide stability
- Windproof: designed with springs connected to the base to deflect wind
- Movable: the base incorporates wheels so you can easily set your sign in place
- Easy poster changes: A1 snap frames make changing your posters and signs quick and easy
- **Poster protectors included:** note that you will need to print your signs to water-resistant material if you want to ensure waterproofing
- Classic design: sleek black design makes your signs and posters stand out