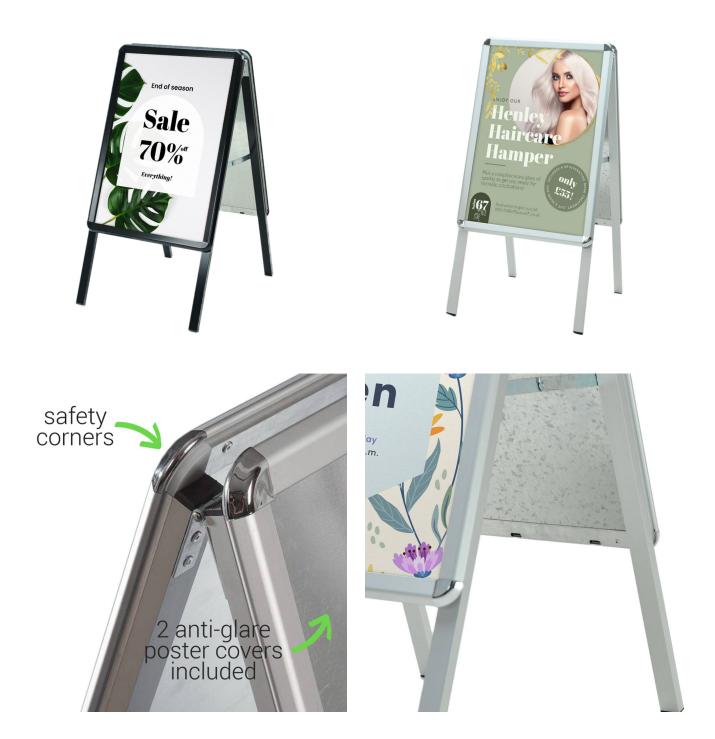

#### **Short Description**

- A2 A-board pavement sign with a steel-backed snap frame on each side
- Easy to use and store
- Anti-glare poster covers included
- Designed with colour-coordinated round safety corners
- Available in black and silver

#### A2 A-board pavement sign

Our A2 A-boards are perfect for travelling with. The compact size and sturdiness are ideal for exhibitors, market traders and on-the-go advertisers. Available in stylish black and silver finishes, perfect for displaying posters outdoors or indoors.

• Dual-Sided Display: All our snap frame A-boards feature two snap poster frames, allowing you to catch

the eye of passers-by from both directions.

- Weather Protection: Each A-frame pavement sign comes with clear poster covers and drainage holes to keep your adverts and posters clean and dry.
- Safety Features: Designed with rounded corners that look great and provide added safety.
- Quality Assurance: Corrosion-resistant with galvanised steel back panels for added weight and stability
- Excellent Value: Great quality product at a very reasonable price!