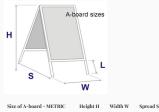

As well as supplying end users direct we are a trade supplier of A-boards.

Snap frame A-boards sizes

| Size of A-Doard - METRIC   | Height H | width w | spread s | Leg L |  |
|----------------------------|----------|---------|----------|-------|--|
| A2 snap frame A-board      | 845mm    | 470mm   | 595mm    | 245mm |  |
| 20x3oin snap frame A-board | 1010mm   | 555mm   | 715mm    | 260mm |  |
| A1 snap frame A-board      | 990mm    | 640mm   | 790mm    | 160mm |  |
|                            |          |         |          |       |  |
|                            |          |         |          |       |  |
| Approx Sizes - INCHES      | Height H | Width W | Spread S | Leg L |  |
| A2 snap frame A-board      | 33in     | 19in    | 2.4in    | ıoin  |  |
| 20x30in snap frame A-board | 40in     | 22in    | 28in     | ıoin  |  |
| A1 snap frame A-board      | 39in     | 25in    | ain      | 6in   |  |