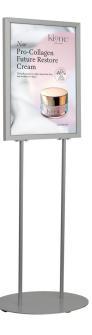

## A2 Double-sided poster stand

The InfoStand A2 double-sided poster stand is an excellent choice for displaying foam board and similar A2 presentation boards. as well as A2 posters . Simple, easy to assemble, robust, and stable - it is no wonder these A2 poster display stands have become popular across a wide range of settings, including retail, hospitality, and education providers!

- A2 InfoStand: 1.5m tall
- Stability: Flat oval metal base with twin legs provides great stability
- Easy Poster Changes: Posters or display boards are easily slotted in from the top
- Included Accessories: Comes with poster cover sheets and an opaque divider for double-sided poster
- displays
- Finish Options: Available in a classic silver finish or a contemporary black finish
- Easy Assembly: Simple to put together