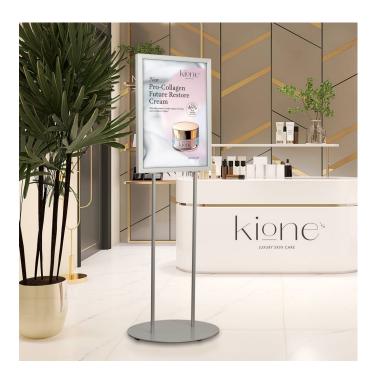

## A2 Double-sided poster stand

The InfoStand A2 double-sided poster stand is an excellent choice for displaying foam board and similar A2 presentation boards. as well as A2 posters . Simple, easy to assemble, robust, and stable - it is no wonder these A2 poster display stands have become popular across a wide range of settings, including retail, hospitality, and education providers!

- A2 InfoStand: 1.5m tall
- Stability: Flat oval metal base with twin legs provides great stability
- Easy Poster Changes: Posters or display boards are easily slotted in from the top
- Included Accessories: Comes with poster cover sheets and an opaque divider for double-sided poster
- displays
- Finish Options: Available in a classic silver finish or a contemporary black finish
- Easy Assembly: Simple to put together

### A2 Poster Stand for promotions and information displays

Use the InfoStand A2 double-sided poster stand for promotions and information displays that are sure to eatch your audience's eye.