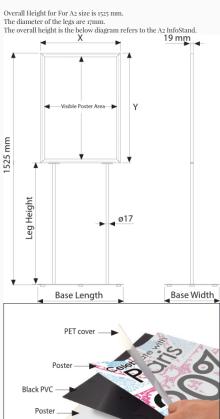

#### Easy Assembly

The tubes which join the base to the underside of the frame are assembled quickly to create a strong and stable poster stand.

| Poster Size       | Copy Area    | External (X-Y) | Base Length | Base Width | Leg Height |
|-------------------|--------------|----------------|-------------|------------|------------|
| A2 (420 X 594 mm) | 392 x 566 mm | 443 x 617 mm   | 480 mm      | 350 mm     | 902 mm     |
|                   |              |                |             |            |            |