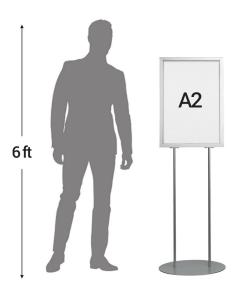

#### Easy Assembly

The tubes which join the base to the underside of the frame are assembled quickly to create a strong and stable poster stand.

| Poster Size       | Copy Area    | External (X-Y) | Base Length | Base Width | Leg Height |
|-------------------|--------------|----------------|-------------|------------|------------|
| A2 (420 X 594 mm) | 392 x 566 mm | 443 x 617 mm   | 480 mm      | 350 mm     | 902 mm     |
|                   |              |                |             |            |            |