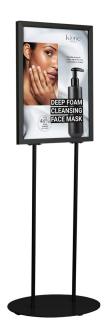

## A2 Double-sided poster stand

The InfoStand A2 double-sided poster stand is an excellent choice for displaying foam board and similar A2 presentation boards. as well as A2 posters . Simple, easy to assemble, robust, and stable - it is no wonder these A2 poster display stands have become popular across a wide range of settings, including retail, hospitality, and education providers!

- A2 InfoStand: 1.5m tall
- Stability: Flat oval metal base with twin legs provides great stability
- Easy Poster Changes: Posters or display boards are easily slotted in from the top
- Included Accessories: Comes with poster cover sheets and an opaque divider for double-sided poster
- displays
- Finish Options: Available in a classic silver finish or a contemporary black finish
- Easy Assembly: Simple to put together