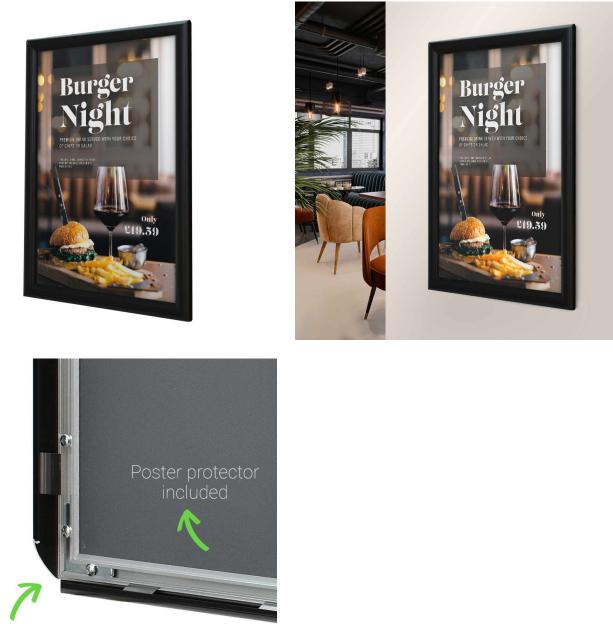

### **Short Description**

- A2 Black Snap Frame for 420mm x 594mm paper size
- Classic 25mm mitred profile
- Poster protector and fixings included
- Quick and easy poster change
- Elegant A2 black frame for posters, menus, and more

#### A2 Black Snap Frames

Transform and elevate your promotional displays with our A2 black snap frames. Ideal for showcasing large posters, advertisements, special offers, and important notices, our A2 black frames deliver your message with style and impact.

Our snap frames are top sellers for several reasons:

- Quick snap mechanism: the easy open-and-close action makes changing your posters quick and effortless
- **Protective cover:** includes a transparent, non-reflective cover to protect your poster from dust and damage whilst ensuring clear visibility
- Stylish finish: contemporary design and smart black finish
- Professional presentation: A2 size is perfect for displaying large posters
- Easy installation: our A<sub>3</sub> black frame comes with the fixings you need for straightforward and hassle-free installation
- Alternative hanging solutions: options include double-sided tape or suspension clips
- Versatile use: ideal in all sorts of environments retail, hospitality, leisure and more
- Excellent quality: made from robust, durable and recyclable aluminium, our A2 black snap frames are made to last
- Reusable: designed to be used time and time again
- Great value: excellent quality A2 black snap frames at an affordable price