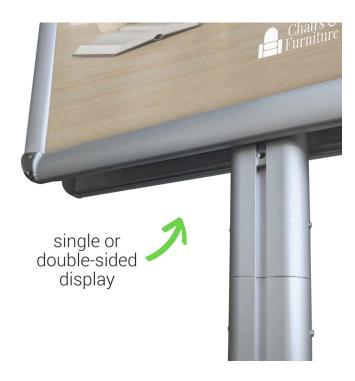

### **Short Description**

- A2 Display stand for advertising, menus, directions and more
- Available with 1 or 2 A2-sized snap frames
- Frames can be double-stacked or back-to-back
- Frames can be mounted in portrait or landscape
- For indoor use only

- **Different options available:** choose your stand with either 1 or 2 x A2 frames
- **Versatile display:** set your frames in either portrait or landscape and choose either back-to-back displays or double-stacked (for the 2-frame option)
- Safe display: snap frames are designed with rounded safety corners
- Easy poster change: snap frames for easy poster and information changes and poster protectors are included too!
- Stable: 4kg steel plate base for stability with hard rubber glides to protect your floor