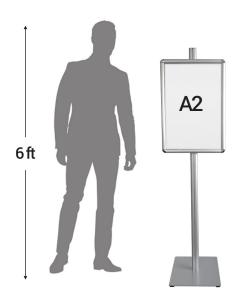

### **Additional Information**

| More Information          | <ul> <li>These upright poster stands are intended for indoor use.</li> <li>The frames will not protect prints from rain and the stands could get toppled if used outdoors in the wind.</li> <li>The frames take any thickness of paper (but won't accommodate thicker materials).</li> </ul>                                                                                                                                                                                                                                                                                |
|---------------------------|-----------------------------------------------------------------------------------------------------------------------------------------------------------------------------------------------------------------------------------------------------------------------------------------------------------------------------------------------------------------------------------------------------------------------------------------------------------------------------------------------------------------------------------------------------------------------------|
| Product Dimensions        | A2 Display Stand  • Height: 155cm tall  • Base: 350mm square  • Weight: 4kg  • Frames: available with 1 or 2 A2-sized snap frames for portrait or landscape display                                                                                                                                                                                                                                                                                                                                                                                                         |
| Assembly and Installation | Full assembly instructions are included. Assembly is straight-forward for a practical person.  Assembly instructions may be downloaded here.                                                                                                                                                                                                                                                                                                                                                                                                                                |
| Delivery and Returns      | <ul> <li>We offer a choice of delivery options tailored to the goods selected and your location, calculated for you automatically in the Checkout. When feasible, you will be offered options for Free, Economy or Next Day delivery.</li> <li>Any product returned by the purchaser must be unused and in its original packaging, which should be unmarked. If goods are received damaged or faulty we will take care of the problem.</li> <li>For detailed information about Delivery charges or Returns and refund policies, please click on the links below.</li> </ul> |
| Include in Google Feed    | No                                                                                                                                                                                                                                                                                                                                                                                                                                                                                                                                                                          |
| Postable                  | No                                                                                                                                                                                                                                                                                                                                                                                                                                                                                                                                                                          |
| Small parcel              | No                                                                                                                                                                                                                                                                                                                                                                                                                                                                                                                                                                          |
| Oversize                  | No                                                                                                                                                                                                                                                                                                                                                                                                                                                                                                                                                                          |