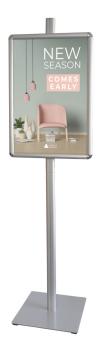

# **Display Stand with A2 Frame**

### **Short Description**

- A2 Display stand for advertising, menus, directions and more
- Available with 1 or 2 A2-sized snap frames
- Frames can be double-stacked or back-to-back
- Frames can be mounted in portrait or landscape
- For indoor use only

#### A2 Upright stand for standing advertising

The A2 upright stand is an excellent choice for all sorts of indoor advertising and information displays. From the Presenta NuStyle range, the A2 display stand is robust, stable, portable and looks great.

- **Different options available:** choose your stand with either 1 or 2 x A2 frames
- **Versatile display:** set your frames in either portrait or landscape and choose either back-to-back displays or double-stacked (for the 2-frame option)
- Safe display: snap frames are designed with rounded safety corners
- Easy poster change: snap frames for easy poster and information changes and poster protectors are included too!
- Stable: 4kg steel plate base for stability with hard rubber glides to protect your floor