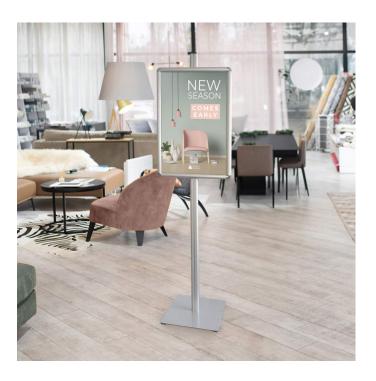

#### A2 Upright stand for standing advertising

The A2 upright stand is an excellent choice for all sorts of indoor advertising and information displays. From the Presenta NuStyle range, the A2 display stand is robust, stable, portable and looks great.

- **Different options available:** choose your stand with either 1 or 2 x A2 frames
- **Versatile display:** set your frames in either portrait or landscape and choose either back-to-back displays or double-stacked (for the 2-frame option)
- Safe display: snap frames are designed with rounded safety corners
- Easy poster change: snap frames for easy poster and information changes and poster protectors are included too!
- Stable: 4kg steel plate base for stability with hard rubber glides to protect your floor