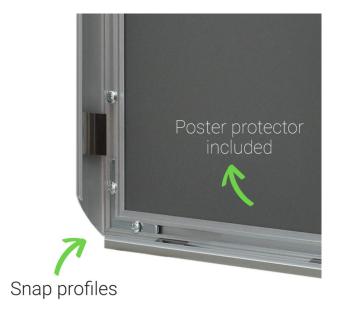

## **Short Description**

- A2 Silver snap frame for 420mm x 594mm paper size
- Classic 25mm mitred profile
- Poster protector and fixings included
- Quick and easy poster change
- Classic A2 silver frame for posters, menus etc

Snap frames are amongst our best-selling products and for good reason!

• Quick snap mechanism: the simple open-and-shut action makes changing your posters and prints quick

and easy.

- **Protective cover**: includes a transparent, non-reflective cover to protect your poster from dust and damage while ensuring clear visibility.
- Sleek finish: contemporary design and finish ensure your poster looks great and gets noticed.
- **Professional presentation**: A2 size is ideal for displaying large posters
- Easy installation: our A2 silver snap frame comes with the fixings you need, making installation straightforward and hassle-free.
- Alternative hanging solutions: Double-sided tape or suspension clips are also available.
- Versatile use: Ideal for use in a variety of environments, including retail, hospitality, leisure, events, and public buildings.
- Excellent quality: Made from durable and robust aluminium, our snap frame is made to last.
- **Reusable**: designed to be used time and time again.
- Great Value: excellent quality at an affordable price

## Size Information for Aluminium Snap Frames

- The width of the surround is 2.5cm = 25mm or 1 inch
- Front-to-back depth of 25mm profile snap frame: 12mm (approx 1/2 inch)
- A2 relates to the size of paper an A2 frame will fit.
- A narrow strip around the edge of your print is hidden when the frame is closed.
- Visible poster size: 22mm less than actual poster (i.e. 11mm all round your poster is hidden by the frame surround)
- The overall size of the frame is larger than the paper inserted.