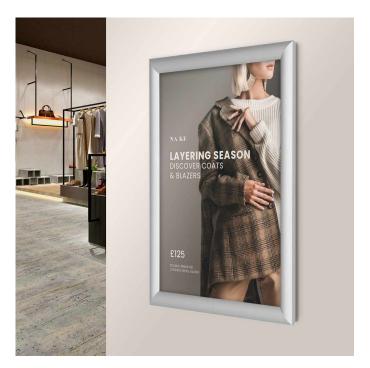

#### **A2 Silver Snap Frames**

Make your posters and promotional displays pop with our A2 silver snap frames. Perfect for showcasing posters, prints, artwork, and promotions, our A2 silver frames ensure your message is delivered with style and impact.

Snap frames are amongst our best-selling products and for good reason!

• Quick snap mechanism: the simple open-and-shut action makes changing your posters and prints quick

and easy.

- **Protective cover**: includes a transparent, non-reflective cover to protect your poster from dust and damage while ensuring clear visibility.
- Sleek finish: contemporary design and finish ensure your poster looks great and gets noticed.
- **Professional presentation**: A2 size is ideal for displaying large posters
- Easy installation: our A2 silver snap frame comes with the fixings you need, making installation straightforward and hassle-free.
- Alternative hanging solutions: Double-sided tape or suspension clips are also available.
- Versatile use: Ideal for use in a variety of environments, including retail, hospitality, leisure, events, and public buildings.
- Excellent quality: Made from durable and robust aluminium, our snap frame is made to last.
- **Reusable**: designed to be used time and time again.
- Great Value: excellent quality at an affordable price

## **A2 Clip frames**

Snap frames are sometimes called clip frames but don't confuse these excellent quality, professional-use frames with the popular but lower-quality home-use poster frame with a hardboard back and clips. Our A2 silver snap frames are perfect for hospitality and events venues for promotional posters where displays are regularly updated. Of course, these frames are great for home-use too!