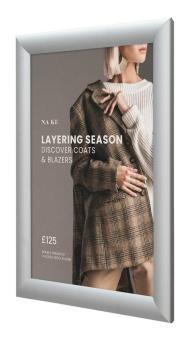

# **A2 Frame - Snap frame Silver**

## **Short Description**

- A2 Silver snap frame for 420mm x 594mm paper size
- Classic 25mm mitred profile
- Poster protector and fixings included
- Quick and easy poster change
- Classic A2 silver frame for posters, menus etc

#### **A2 Silver Snap Frames**

Make your posters and promotional displays pop with our A2 silver snap frames. Perfect for showcasing posters, prints, artwork, and promotions, our A2 silver frames ensure your message is delivered with style and impact.