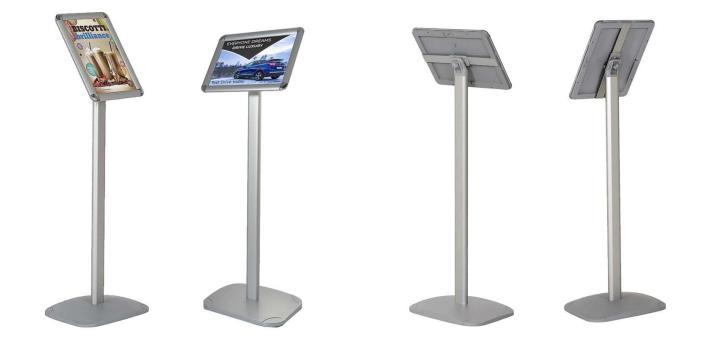

A3 Poster stand - silver

## **Short Description**

- A3 Poster stand in a sleek silver finish
- Large base offering additional stability
- Angled display for greater visibility
- Easy insert change
- Versatile and portable A3 poster display stand

## A3 Poster stand - silver

Enhance the visibility of your notices and information with our A<sub>3</sub> poster stand in silver. Designed specifically for the hospitality sector, the A<sub>3</sub> silver poster stand is perfect for displaying menus and special offers in bars and restaurants but is equally as good in showrooms, galleries and public buildings.

• Angled display: ergonomic and angled display to provide the optimal viewing aspect for customers and

visitors

- **Quick and easy insert changes:** the snap-open-and-shut frame allows for quick and effortless insert changes making it ideal for frequently changing information such as daily specials, event notices and exhibit detials
- **Protective cover:** the non-reflective cover protects your inserts whilst ensuring clear visibility under various lighting conditions, reducing glare and enhancing readability
- **Professional presentation:** the A<sub>3</sub> frame size provides plenty of space for clearly and attractively presenting your information
- Versatile: set the frame to display in either portrait or landscape
- Portable: easy to move, making it suitable for both temporary and permanent displays
- **Excellent quality:** manufactured with a robust aluminium frame and larger base to ensure durability and stability, even in high-traffic areas
- Excellent value