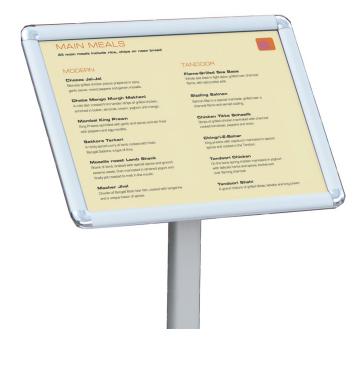

## A3 Poster stand - silver

Enhance the visibility of your notices and information with our A<sub>3</sub> poster stand in silver. Designed specifically for the hospitality sector, the A<sub>3</sub> silver poster stand is perfect for displaying menus and special offers in bars and restaurants but is equally as good in showrooms, galleries and public buildings.

• Angled display: ergonomic and angled display to provide the optimal viewing aspect for customers and

visitors

- **Quick and easy insert changes:** the snap-open-and-shut frame allows for quick and effortless insert changes making it ideal for frequently changing information such as daily specials, event notices and exhibit detials
- **Protective cover:** the non-reflective cover protects your inserts whilst ensuring clear visibility under various lighting conditions, reducing glare and enhancing readability
- **Professional presentation:** the A<sub>3</sub> frame size provides plenty of space for clearly and attractively presenting your information
- Versatile: set the frame to display in either portrait or landscape
- Portable: easy to move, making it suitable for both temporary and permanent displays
- **Excellent quality:** manufactured with a robust aluminium frame and larger base to ensure durability and stability, even in high-traffic areas
- Excellent value

Ensure your messages stand out and are easily accessible with our A<sub>3</sub> poster stand in silver. Combining elegance, durability, and practicality, it is the perfect solution for any bar, restaurant, gallery or museum.