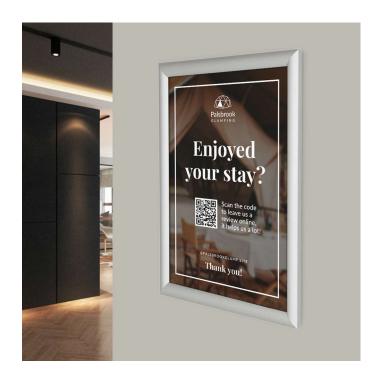

## **Product Images**

### A3 Silver snap frames

Elevate and enhance your promotional displays using our A3 silver snap frames. Our A3 silver frames are perfect for showcasing posters, adverts, special offers and important notices.

#### A<sub>3</sub> Clip frames

Snap frames are sometimes called clip frames but don't confuse these excellent quality, professional-use frames with the popular but lower-quality home-use poster frame with a hardboard back and clips. Our A3 silver frames are perfect for hospitality and events venues for promotional posters where displays are regularly updated. Of course, these frames are great for home-use too!