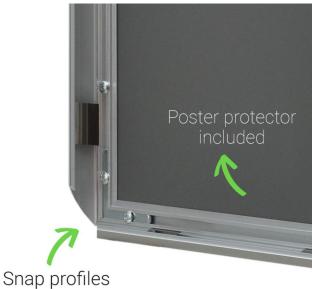

#### **Short Description**

- A3 Silver snap frame for 297mm x 420mm paper size
- Classic 25mm mitred profile
- Poster protector and fixings included
- Quick and easy poster change
- Classic A3 silver frame for posters, menus etc

simple

- **Protective cover:** includes a transparent, non-reflective cover to protect your poster from dust and damage whilst ensuring clear visibility
- Sleek finish: contemporary design and finish ensures your poster looks great and gets noticed
- **Professional presentation:** A3 size is perfect for high-impact displays
- Easy installation: our A3 silver snap frame comes with the fixings you need, making installation straightforward and hassle-free
- Alternative hanging solutions available: double-sided tape or suspension clips are also available
- **Versatile use:** ideal for use in a variety of environments, including retail, hospitality, leisure, events, offices and public buildings
- Excellent quality: made from durable and robust aluminium, our snap frame is made to last
- **Reusable:** designed to be used time and time again
- Great value: great quality for a great price!

#### **Size Information for Aluminium Snap Frames**

- The width of the surround is 2.5cm = 25mm or 1 inch
- Front-to-back depth of 25mm profile snap frame: 12mm (approx 1/2 inch)
- A3 relates to the size of paper an A3 frame will fit.
- A narrow strip around the edge of your print is hidden when the frame is closed.
- Visible poster size: 22mm less than actual poster (i.e. 11mm all round your poster is hidden by the frame surround)
- The overall size of the frame is larger than the paper inserted.