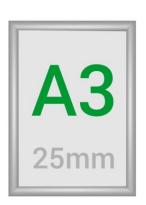

# **A3 Snap Frame - Silver**

#### A3 Silver frame surround

Our A3 silver frames feature a 25mm surround - the most popular profile for snap frame poster holders in the UK. We stock a great range of frames with this size surround so you can mix and match your poster holders for a cohesive and dynamic look.

#### **Size Information for Aluminium Snap Frames**

- The width of the surround is 2.5cm = 25mm or 1 inch
- Front-to-back depth of 25mm profile snap frame: 12mm (approx 1/2 inch)
- A3 relates to the size of paper an A3 frame will fit.
- A narrow strip around the edge of your print is hidden when the frame is closed.
- Visible poster size: 22mm less than actual poster (i.e. 11mm all round your poster is hidden by the frame surround)
- The overall size of the frame is larger than the paper inserted.