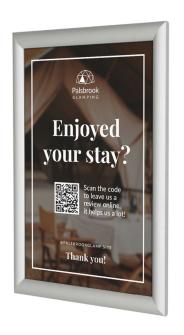

# **A3 Snap Frame - Silver**

#### **Short Description**

- A3 Silver snap frame for 297mm x 420mm paper size
- Classic 25mm mitred profile
- Poster protector and fixings included
- Quick and easy poster change
- Classic A3 silver frame for posters, menus etc

## **Product Images**