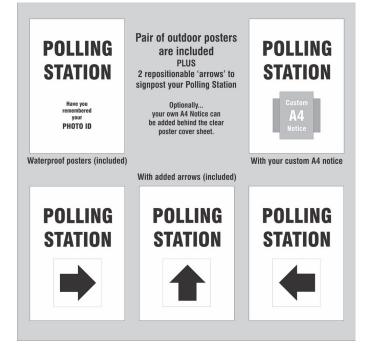

## **Short Description**

- A-board pavement signs with POLLING STATION poster on each side
- These stable folding a-frame pavement signs are easy to use and easy to store
- Supplied with two waterproof posters plus adjustable direction arrows
- Large A1 poster size poster can be replaced for subsequent use

#### Polling Station pavement signs

Our Polling Station pavement signs are supplied with pre-printed posters with repositionable direction arrows for clear way-finding.

These robust and foldable A-boards come with pre-printed 'POLLING STATION' posters and adjustable direction arrows, ensuring you're ready to go immediately! Suitable for both inside and outside use, invest in these pavement signs now to be fully prepared for Election Day!

- Sturdy metal A-boards with pre-printed posters
- Adjustable arrows to direct voters effectively
- Double-sided visibility for maximum exposure
- Includes clear poster covers to keep your posters clean and secure
- Snap frame design for easy poster insertion
- Outdoor grade incorporating drainage holes and metal back panels
- Rounded corners for an attractive and safe design
- Easily folds away for storage and re-use for the next election or re-purpose with different posters for other civic events