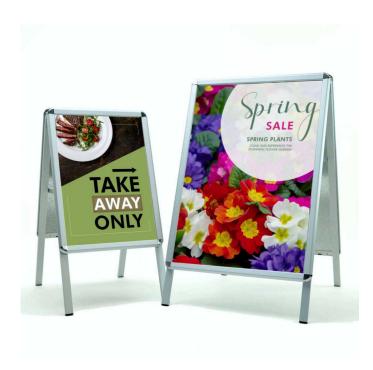

# **Polling Station Pavement Signs**

## **Short Description**

- A-board pavement signs with POLLING STATION poster on each side
- These stable folding a-frame pavement signs are easy to use and easy to store
- Supplied with two waterproof posters plus adjustable direction arrows
- Large A1 poster size poster can be replaced for subsequent use

#### Polling Station pavement signs

Our Polling Station pavement signs are supplied with pre-printed posters with repositionable direction arrows for clear way-finding.

These robust and foldable A-boards come with pre-printed 'POLLING STATION' posters and adjustable direction arrows, ensuring you're ready to go immediately! Suitable for both inside and outside use, invest in these pavement signs now to be fully prepared for Election Day!

- Sturdy metal A-boards with pre-printed posters
- Adjustable arrows to direct voters effectively
- Double-sided visibility for maximum exposure
- Includes clear poster covers to keep your posters clean and secure
- Snap frame design for easy poster insertion
- Outdoor grade incorporating drainage holes and metal back panels
- Rounded corners for an attractive and safe design
- Easily folds away for storage and re-use for the next election or re-purpose with different posters for other civic events