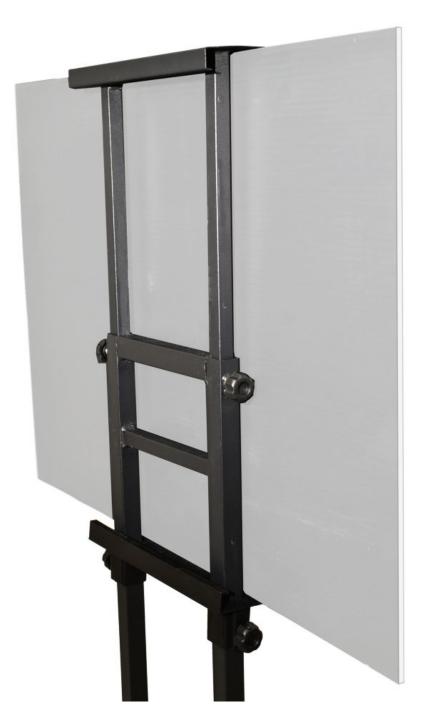

#### Versatile design suits many sizes

Manufactured from black metal, this adjustable posterboard stand is an ideal choice for exhibiting medium-sized graphics, signs, and promotions, typically up to 60 cm (24 inch) wide – for example A2 or A1 size posterboards. With adjustable-height top and bottom brackets, this low-cost poster stand securely cradles any mounted graphic or rigid posterboard up to 10 mm thick. Plus, you can even present two panels of the same size back-to-back for double sided display.

#### Posterboard stand for events and promotions

Graphic panels can be printed onto various light-weight display boards to announce events or highlight your promotions. The posterboards, which can be displayed portrait or landscape, must be rigid as the stand only grips the top and bottom edges. Your printer can advise on the best substrate to use depending on the size envisaged. As the top and bottom retainer bars can be adjusted to any distance apart, from 12 cm minimum to over 150 cm, the panel holder can be re-set for different size foam-board or similar graphics.

#### Easily adjusted

Height adjustment is achieved by moving the top and bottom bars up and down, with simple hand knobs to tighten and lock in the desired position. This is quick and convenient. No tools are required. The underside of the painted metal base is equipped with thin rubber pads to protect delicate floor finishes.