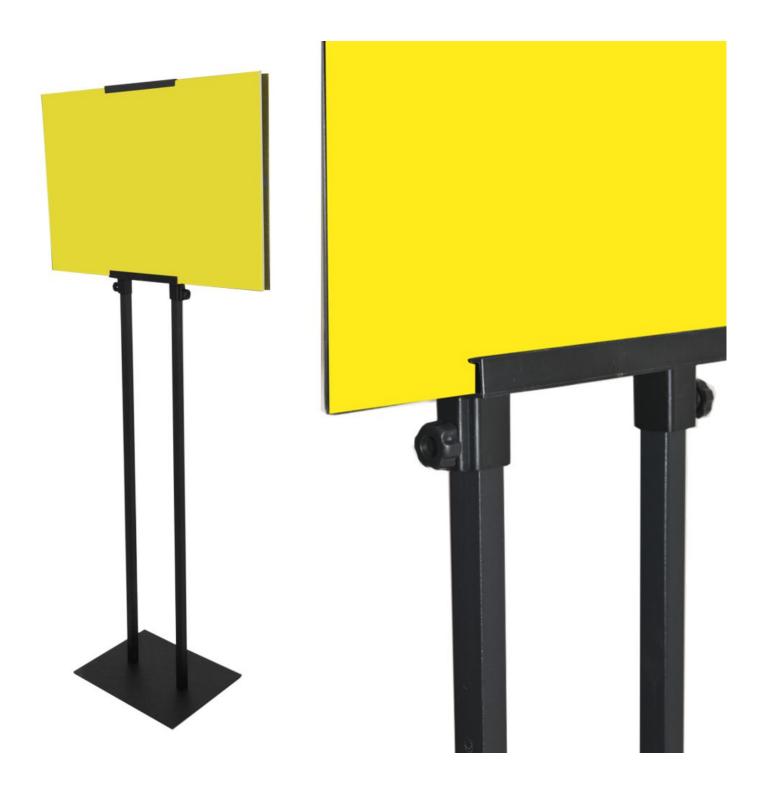

#### Free standing graphic panel holder

Lift your displays with our adjustable posterboard stand. The portable graphic panel holder is designed to showcase foamboard, such as Foamex and other lightweight rigid poster boards, with ease. This cost-effective stand offers portability, perfect for use in indoor environments, away from bustle and knocks. In retail settings the floor stand can be free standing or stabilised – for example by merchandising boxes or stacking crates on the base. Its versatile design accommodates various panel sizes. Panels are displayed vertically.

#### Versatile design suits many sizes

Manufactured from black metal, this adjustable posterboard stand is an ideal choice for exhibiting medium-sized graphics, signs, and promotions, typically up to 60 cm (24 inch) wide – for example A2 or A1 size posterboards. With adjustable-height top and bottom brackets, this low-cost poster stand securely cradles any mounted graphic or rigid posterboard up to 10 mm thick. Plus, you can even present two panels of the same size back-to-back for double sided display.

#### Easily adjusted

Height adjustment is achieved by moving the top and bottom bars up and down, with simple hand knobs to tighten and lock in the desired position. This is quick and convenient. No tools are required. The underside of the painted metal base is equipped with thin rubber pads to protect delicate floor finishes.