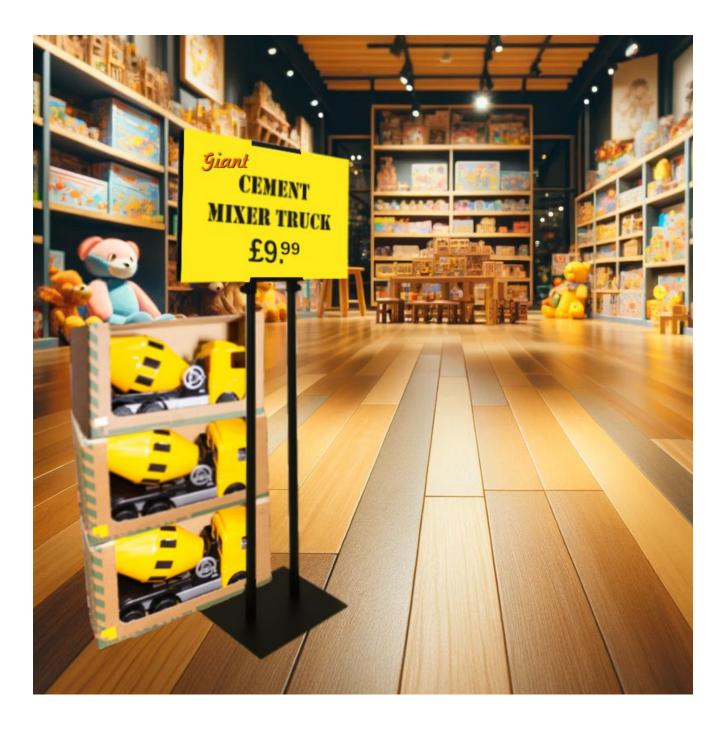

#### Posterboard stand for events and promotions

Graphic panels can be printed onto various light-weight display boards to announce events or highlight your promotions. The posterboards, which can be displayed portrait or landscape, must be rigid as the stand only grips the top and bottom edges. Your printer can advise on the best substrate to use depending on the size envisaged. As the top and bottom retainer bars can be adjusted to any distance apart, from 12 cm minimum to over 150 cm, the panel holder can be re-set for different size foam-board or similar graphics.

#### Suitable applications

Please keep in mind that this stand may not be the best fit for bustling public spaces, where the risk of accidental bumps or toppling exists, especially when used with larger graphics. To enhance stability, you can place a weighted item onto the thin metal base. We recommend this as the most reliable way to use this economy posterboard stand. For sturdier options please review our alternative products pictured below.