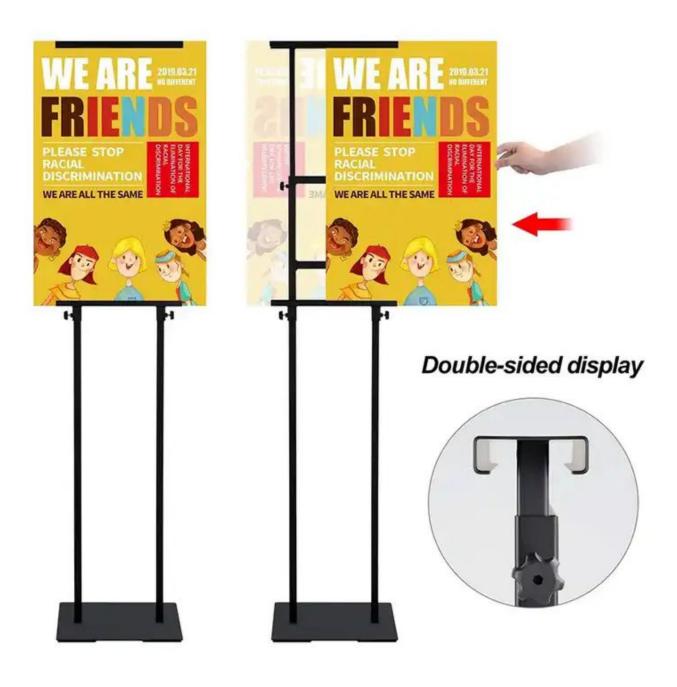

#### Versatile design suits many sizes

Manufactured from black metal, this adjustable posterboard stand is an ideal choice for exhibiting medium-sized graphics, signs, and promotions, typically up to 60 cm (24 inch) wide – for example A2 or A1 size posterboards. With adjustable-height top and bottom brackets, this low-cost poster stand securely cradles any mounted graphic or rigid posterboard up to 10 mm thick. Plus, you can even present two panels of the same size back-to-back for double sided display.

#### Easily adjusted

Height adjustment is achieved by moving the top and bottom bars up and down, with simple hand knobs to tighten and lock in the desired position. This is quick and convenient. No tools are required. The underside of the painted metal base is equipped with thin rubber pads to protect delicate floor finishes.