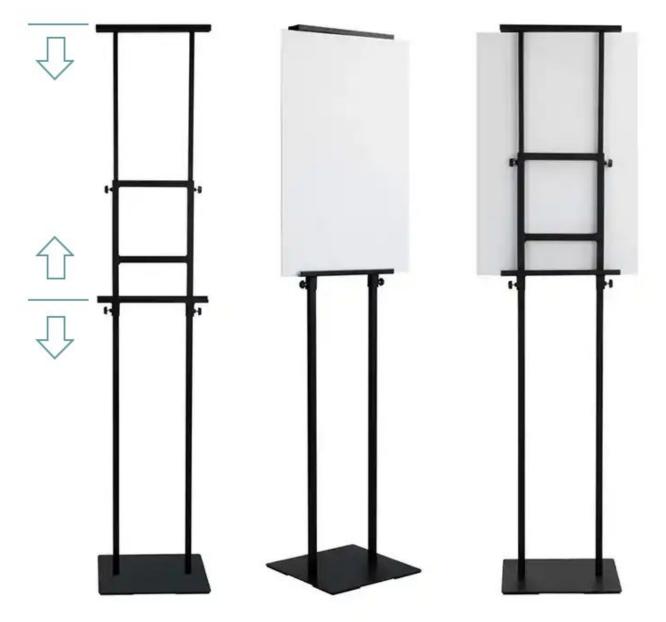

## **Short Description**

- Portable adjustable stand designed for lightweight graphic panels and poster boards
- Single or double-sided this light-duty panel holder is ideal for posterboard graphics
- Adjustable black metal stand accommodates a range of rigid panel sizes up to 10 mm thick

# ADJUSTABLE HEIGHT

#### Free standing graphic panel holder

Lift your displays with our adjustable posterboard stand. The portable graphic panel holder is designed to showcase foamboard, such as Foamex and other lightweight rigid poster boards, with ease. This cost-effective stand offers portability, perfect for use in indoor environments, away from bustle and knocks. In retail settings the floor stand can be free standing or stabilised – for example by merchandising boxes or stacking crates on the base. Its versatile design accommodates various panel sizes. Panels are displayed vertically.

#### Versatile design suits many sizes

Manufactured from black metal, this adjustable posterboard stand is an ideal choice for exhibiting medium-sized graphics, signs, and promotions, typically up to 60 cm (24 inch) wide – for example A2 or A1 size posterboards. With adjustable-height top and bottom brackets, this low-cost poster stand securely cradles any mounted graphic or rigid posterboard up to 10 mm thick. Plus, you can even present two panels of the same size back-to-back for double sided display.

#### Easily adjusted

Height adjustment is achieved by moving the top and bottom bars up and down, with simple hand knobs to tighten and lock in the desired position. This is quick and convenient. No tools are required. The underside of the painted metal base is equipped with thin rubber pads to protect delicate floor finishes.