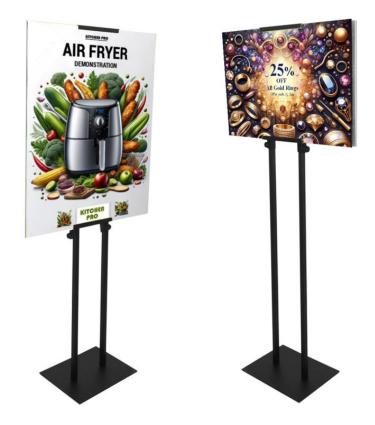

## **Short Description**

- Portable adjustable stand designed for lightweight graphic panels and poster boards
- Single or double-sided this light-duty panel holder is ideal for posterboard graphics
- Adjustable black metal stand accommodates a range of rigid panel sizes up to 10 mm thick

#### Free standing graphic panel holder

Lift your displays with our adjustable posterboard stand. The portable graphic panel holder is designed to showcase foamboard, such as Foamex and other lightweight rigid poster boards, with ease. This cost-effective stand offers portability, perfect for use in indoor environments, away from bustle and knocks. In retail settings the floor stand can be free standing or stabilised – for example by merchandising boxes or stacking crates on the base. Its versatile design accommodates various panel sizes. Panels are displayed vertically.

#### Versatile design suits many sizes

Manufactured from black metal, this adjustable posterboard stand is an ideal choice for exhibiting medium-sized graphics, signs, and promotions, typically up to 60 cm (24 inch) wide – for example A2 or A1 size posterboards. With adjustable-height top and bottom brackets, this low-cost poster stand securely cradles any mounted graphic or rigid posterboard up to 10 mm thick. Plus, you can even present two panels of the same size back-to-back for double sided display.