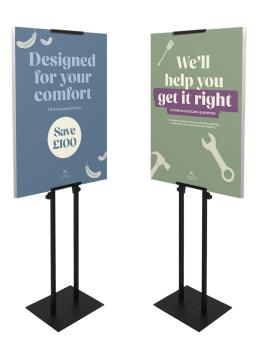

## Versatile design suits many sizes

Manufactured from black metal, this adjustable posterboard stand is an ideal choice for exhibiting medium-sized graphics, signs, and promotions, typically up to 100 cm (39 inch) wide – for example A1 size posterboards or 30x40 inch foam-centred display boards With adjustable-height top and bottom brackets, this low-cost poster stand securely cradles any mounted graphic or rigid posterboard up to 10 mm thick. Plus, you can even present two panels of the same size back-to-back for double sided display.

#### Posterboard stand for events and promotions

Graphic panels can be printed onto various light-weight display boards to announce events or highlight promotions, for example in furniture siperstores. The posterboards, which can be displayed portrait or landscape, must be rigid as the stand only grips the top and bottom edges. Your printer can advise on the best substrate to use depending on the size envisaged. As the top and bottom retainer bars can be adjusted to any distance apart, from 12 cm minimum to over 150 cm, the panel holder can be re-set for different size foam-board or similar graphics.