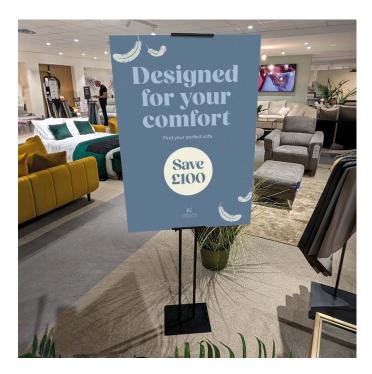

#### Free standing graphic panel holder

Enhance your displays with our adjustable posterboard stand suitable for single-sided or double-sided poster display. The portable graphic panel holder is designed to showcase foamboard, such as Foamex and other lightweight rigid poster boards, with ease. This cost-effective stand offers portability, perfect for use in indoor environments. In retail settings the floor stand can be used free standing or amongst products – for example by merchandising boxes or stacking crates on the flat base. Its versatile design accommodates many panel sizes. Panels are displayed vertically in either landscape or portrait format in our new improved design of posterboard stand.

#### Posterboard stand for events and promotions

Graphic panels can be printed onto various light-weight display boards to announce events or highlight promotions, for example in furniture siperstores. The posterboards, which can be displayed portrait or landscape, must be rigid as the stand only grips the top and bottom edges. Your printer can advise on the best substrate to use depending on the size envisaged. As the top and bottom retainer bars can be adjusted to any distance apart, from 12 cm minimum to over 150 cm, the panel holder can be re-set for different size foam-board or similar graphics.

#### **Suitable applications**

This upgraded model of adjustable posterboard stand now has a thicker metal base making it suitable for heavier duty applications than our original lightweight model. However, it is not suitable for outdoor use due to risk of toppling over in windy conditionas