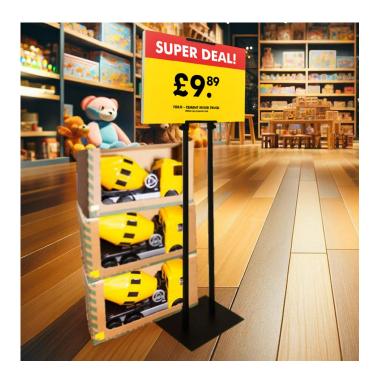

#### Free standing graphic panel holder

Enhance your displays with our adjustable posterboard stand suitable for single-sided or double-sided poster display. The portable graphic panel holder is designed to showcase foamboard, such as Foamex and other lightweight rigid poster boards, with ease. This cost-effective stand offers portability, perfect for use in indoor environments. In retail settings the floor stand can be used free standing or amongst products – for example by merchandising boxes or stacking crates on the flat base. Its versatile design accommodates many panel sizes. Panels are displayed vertically in either landscape or portrait format in our new improved design of posterboard stand.

## Versatile design suits many sizes

Manufactured from black metal, this adjustable posterboard stand is an ideal choice for exhibiting medium-sized graphics, signs, and promotions, typically up to 100 cm (39 inch) wide – for example A1 size posterboards or 30x40 inch foam-centred display boards With adjustable-height top and bottom brackets, this low-cost poster stand securely cradles any mounted graphic or rigid posterboard up to 10 mm thick. Plus, you can even present two panels of the same size back-to-back for double sided display.

#### Posterboard stand for events and promotions

Graphic panels can be printed onto various light-weight display boards to announce events or highlight promotions, for example in furniture siperstores. The posterboards, which can be displayed portrait or landscape, must be rigid as the stand only grips the top and bottom edges. Your printer can advise on the best substrate to use depending on the size envisaged. As the top and bottom retainer bars can be adjusted to any distance apart, from 12 cm minimum to over 150 cm, the panel holder can be re-set for different size foam-board or similar graphics.