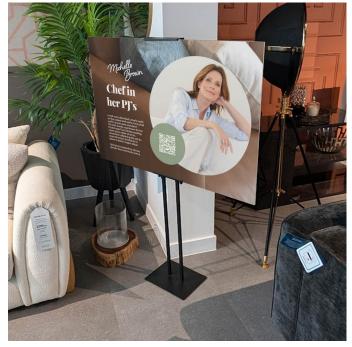

#### Free standing graphic panel holder

Enhance your displays with our adjustable posterboard stand suitable for single-sided or double-sided poster display. The portable graphic panel holder is designed to showcase foamboard, such as Foamex and other lightweight rigid poster boards, with ease. This cost-effective stand offers portability, perfect for use in indoor environments. In retail settings the floor stand can be used free standing or amongst products – for example by merchandising boxes or stacking crates on the flat base. Its versatile design accommodates many panel sizes. Panels are displayed vertically in either landscape or portrait format in our new improved design of posterboard stand.

#### Posterboard stand for events and promotions

Graphic panels can be printed onto various light-weight display boards to announce events or highlight promotions, for example in furniture siperstores. The posterboards, which can be displayed portrait or landscape, must be rigid as the stand only grips the top and bottom edges. Your printer can advise on the best substrate to use depending on the size envisaged. As the top and bottom retainer bars can be adjusted to any distance apart, from 12 cm minimum to over 150 cm, the panel holder can be re-set for different size foam-board or similar graphics.

#### **Suitable applications**

This upgraded model of adjustable posterboard stand now has a thicker metal base making it suitable for heavier duty applications than our original lightweight model. However, it is not suitable for outdoor use due to risk of toppling over in windy conditionas