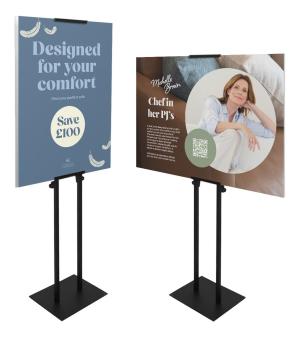

## **Short Description**

- Portable adjustable stand designed for graphic panels and poster boards
- Single or double-sided this panel holder is ideal for types of posterboard graphics
- Adjustable black metal stand accommodates a wide range of rigid panel sizes up to 10 mm thick

#### Free standing graphic panel holder

Enhance your displays with our adjustable posterboard stand suitable for single-sided or double-sided poster display. The portable graphic panel holder is designed to showcase foamboard, such as Foamex and other lightweight rigid poster boards, with ease. This cost-effective stand offers portability, perfect for use in indoor environments. In retail settings the floor stand can be used free standing or amongst products – for example by merchandising boxes or stacking crates on the flat base. Its versatile design accommodates many panel sizes. Panels are displayed vertically in either landscape or portrait format in our new improved design of posterboard stand.

## Versatile design suits many sizes

Manufactured from black metal, this adjustable posterboard stand is an ideal choice for exhibiting medium-sized graphics, signs, and promotions, typically up to 100 cm (39 inch) wide – for example A1 size posterboards or 30x40 inch foam-centred display boards With adjustable-height top and bottom brackets, this low-cost poster stand securely cradles any mounted graphic or rigid posterboard up to 10 mm thick. Plus, you can even present two panels of the same size back-to-back for double sided display.

#### Posterboard stand for events and promotions

Graphic panels can be printed onto various light-weight display boards to announce events or highlight promotions, for example in furniture siperstores. The posterboards, which can be displayed portrait or landscape, must be rigid as the stand only grips the top and bottom edges. Your printer can advise on the best substrate to use depending on the size envisaged. As the top and bottom retainer bars can be adjusted to any distance apart, from 12 cm minimum to over 150 cm, the panel holder can be re-set for different size foam-board or similar graphics.