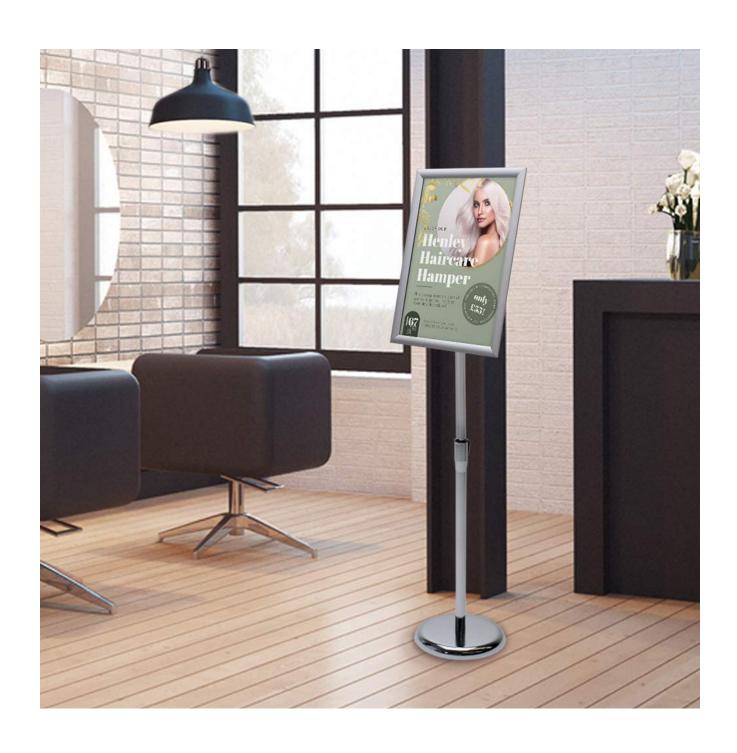

### Budget friendly indoor sign stand.

This A3 stand is perfect for people who may be cost conscious whilst still wanting a professional-looking and stylish way to display their posters. In a classy matte chrome finish with a silver anodized snap frame, this will look great in a range of environments for all occasions and requirements.

The lightweight and portable abilities added to the sleek finish means this is a perfect stand for showrooms, retail, and corporate events. We recommend it being used indoors in places such as hotels, schools, and shops.