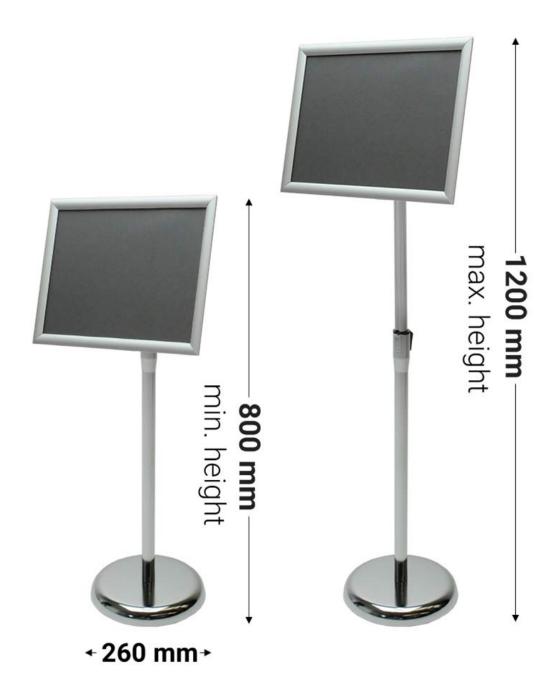

### **Additional Information**

| More Information          | <ul> <li>This stand features a snap frame. These are ideal to present signs securely. Featuring a front loading 'snap' mechanism, these frames are easily opened and closed whilst remaining stylish. Simply unsnap the side profiles, place your poster in and snap shut! With a simple assembly process, you can change your signs as often as required to ensure you can use your sign stand in multiple ways to suit your display requirements.</li> <li>The pole is easily adjusted to any height that you may need. With a minimum height of 800mm and a maximum height of 1200mm, this sign stand has a perfect viewing height for any use and can be quickly changed depending on the environment and needs.</li> <li>With the ability to be used in all sorts of indoor displays as well as the highly adjustable nature of the sign stand; it is a highly versatile product to have.</li> </ul> |
|---------------------------|-----------------------------------------------------------------------------------------------------------------------------------------------------------------------------------------------------------------------------------------------------------------------------------------------------------------------------------------------------------------------------------------------------------------------------------------------------------------------------------------------------------------------------------------------------------------------------------------------------------------------------------------------------------------------------------------------------------------------------------------------------------------------------------------------------------------------------------------------------------------------------------------------------------|
| Assembly and Installation | Assembling our economy sign stand is easy and quick. No tools required.                                                                                                                                                                                                                                                                                                                                                                                                                                                                                                                                                                                                                                                                                                                                                                                                                                   |
| Delivery and Returns      | <ul> <li>We offer a choice of delivery options tailored to the goods selected and your location, calculated for you automatically in the Checkout. When feasible, you will be offered options for Free, Economy or Next Day delivery.</li> <li>Any product returned by the purchaser must be unused and in its original packaging, which should be unmarked. If goods are received damaged or faulty we will take care of the problem.</li> <li>For detailed information about Delivery charges or Returns and refund policies, please click on the links below.</li> </ul>                                                                                                                                                                                                                                                                                                                               |
| Include in Google Feed    | No                                                                                                                                                                                                                                                                                                                                                                                                                                                                                                                                                                                                                                                                                                                                                                                                                                                                                                        |
| Postable                  | No                                                                                                                                                                                                                                                                                                                                                                                                                                                                                                                                                                                                                                                                                                                                                                                                                                                                                                        |
| Small parcel              | No                                                                                                                                                                                                                                                                                                                                                                                                                                                                                                                                                                                                                                                                                                                                                                                                                                                                                                        |
| Oversize                  | No                                                                                                                                                                                                                                                                                                                                                                                                                                                                                                                                                                                                                                                                                                                                                                                                                                                                                                        |