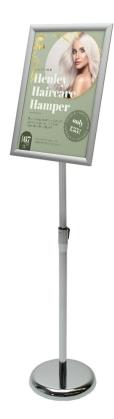

# **Economy sign stand A3 Silver**

## **Short Description**

- Economy A<sub>3</sub> sized sign stand in a matte chrome finish.
- Telescopic pole with locking mechanism for easy assembly.
- Posters can be displayed portrait or landscape.

### Budget friendly indoor sign stand.

This A3 stand is perfect for people who may be cost conscious whilst still wanting a professional-looking and stylish way to display their posters. In a classy matte chrome finish with a silver anodized snap frame, this will look great in a range of environments for all occasions and requirements.

Featuring a telescopic pole with a simple locking mechanism, you can quickly and simply adjust the height of the

stand to perfectly suit your needs. The effective snap frame also provides a perfect way to display your posters whilst remaining the ability to swap them with ease and this comes with a poster protector. The frame itself is attached to the pole with a ball mechanism meaning you can change the aspect from landscape to portrait and even fully rotate the frame to give the ideal viewing angle for your end user.