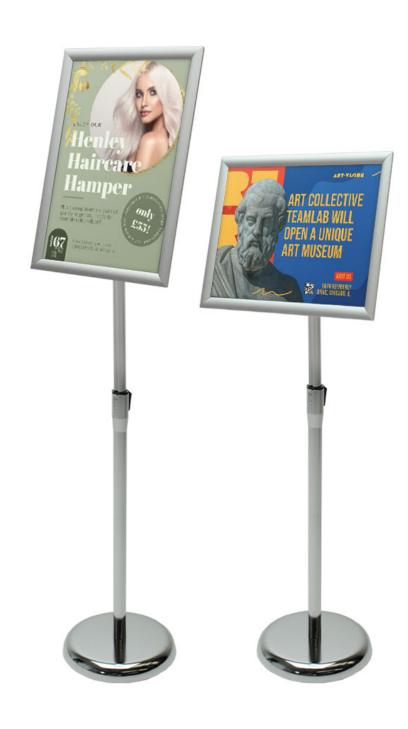

## **Short Description**

- Economy A<sub>3</sub> sized sign stand in a matte chrome finish.
- Telescopic pole with locking mechanism for easy assembly.
- Posters can be displayed portrait or landscape.

Featuring a telescopic pole with a simple locking mechanism, you can quickly and simply adjust the height of the

stand to perfectly suit your needs. The effective snap frame also provides a perfect way to display your posters whilst remaining the ability to swap them with ease and this comes with a poster protector. The frame itself is attached to the pole with a ball mechanism meaning you can change the aspect from landscape to portrait and even fully rotate the frame to give the ideal viewing angle for your end user.