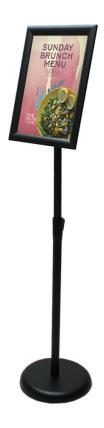

**Economy sign stand A4 black** 

### **Short Description**

- Economy A4 sized sign stand in a matte black finish.
- Telescopic pole with locking mechanism for easy assembly.
- Posters can be displayed portrait or landscape.

#### Budget friendly indoor sign stand.

This A4 stand is perfect for people who may be cost conscious whilst still wanting a professional-looking and stylish way to display their posters. In a classy matte black finish with a black powder coated snap frame, this will look great in a range of environments for all occasions and requirements.