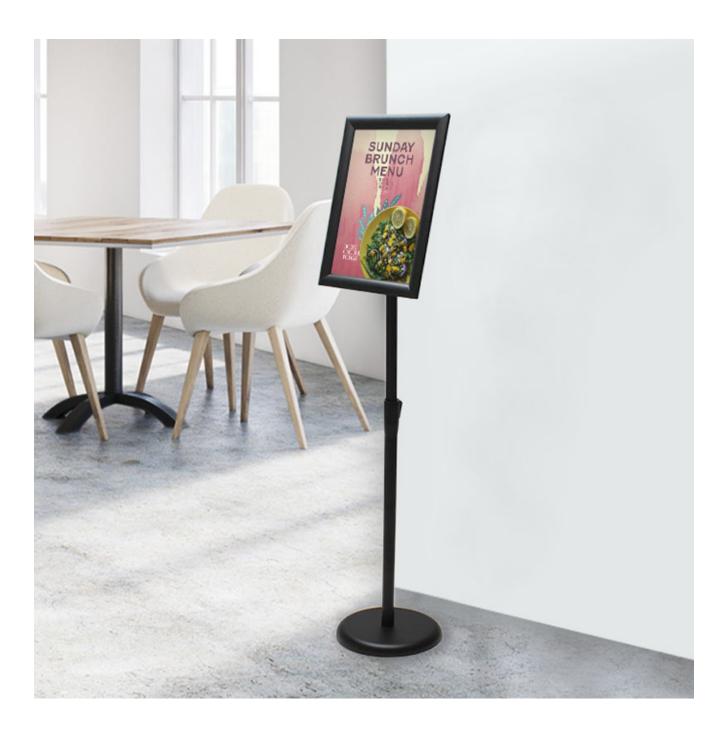

#### Budget friendly indoor sign stand.

This A4 stand is perfect for people who may be cost conscious whilst still wanting a professional-looking and stylish way to display their posters. In a classy matte black finish with a black powder coated snap frame, this will look great in a range of environments for all occasions and requirements.

The lightweight and portable abilities added to the sleek finish means this is a perfect stand for showrooms, retail, and corporate events. We recommend it being used indoors in places such as hotels, schools, and shops.