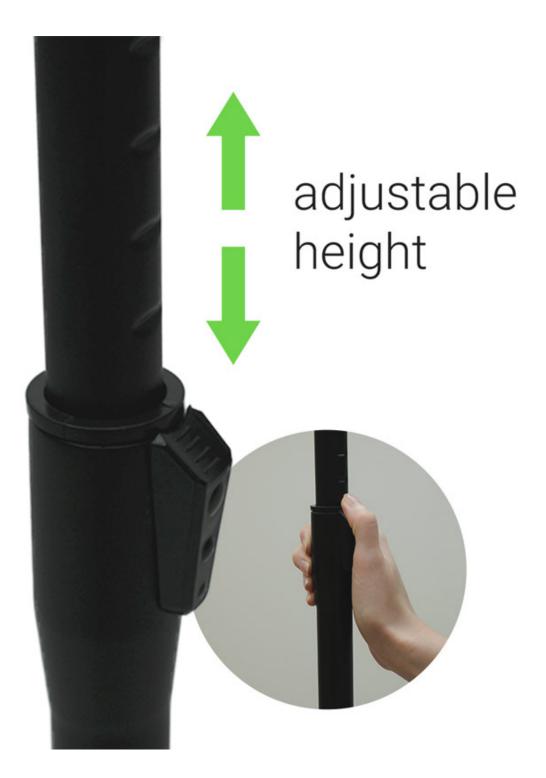

Our sign stand features a telescopic pole with a simple locking mechanism meaning that you can quickly and

simply adjust the height of the stand to perfectly suit your needs. The effective snap frame also provides a perfect way to display your posters whilst remaining the ability to swap them with ease and this comes with a poster protector. Using a ball action mechanism, the frame itself can change aspect from landscape to portrait and even be rotated fully to give the ideal viewing angle for your end user.

# **Additional Information**

| More Information          | <ul> <li>This stand features a snap frame. These are ideal to present signs securely. Featuring a front loading 'snap' mechanism, these frames are easily opened and closed whilst remaining stylish. Simply unsnap the side profiles, place your poster in and snap shut! With a simple assembly process, you can change your signs as often as required to ensure you can use your sign stand in multiple ways to suit your display requirements.</li> <li>The pole is easily adjusted to any height that you may need. With a minimum height of 800mm and a maximum height of 1200mm, this sign stand has a perfect viewing height for any use and can be quickly changed depending on the environment and needs.</li> <li>With the ability to be used in all sorts of indoor displays as well as the highly adjustable nature of the sign stand; it is a highly versatile product to have.</li> </ul> |
|---------------------------|-----------------------------------------------------------------------------------------------------------------------------------------------------------------------------------------------------------------------------------------------------------------------------------------------------------------------------------------------------------------------------------------------------------------------------------------------------------------------------------------------------------------------------------------------------------------------------------------------------------------------------------------------------------------------------------------------------------------------------------------------------------------------------------------------------------------------------------------------------------------------------------------------------------|
| Assembly and Installation | Assembling our economy sign stand is easy and quick. No tools required.                                                                                                                                                                                                                                                                                                                                                                                                                                                                                                                                                                                                                                                                                                                                                                                                                                   |
| Delivery and Returns      | <ul> <li>We offer a choice of delivery options tailored to the goods selected and your location, calculated for you automatically in the Checkout. When feasible, you will be offered options for Free, Economy or Next Day delivery.</li> <li>Any product returned by the purchaser must be unused and in its original packaging, which should be unmarked. If goods are received damaged or faulty we will take care of the problem.</li> <li>For detailed information about Delivery charges or Returns and refund policies, please click on the links below.</li> </ul>                                                                                                                                                                                                                                                                                                                               |
| Include in Google Feed    | Yes                                                                                                                                                                                                                                                                                                                                                                                                                                                                                                                                                                                                                                                                                                                                                                                                                                                                                                       |
| Postable                  | No                                                                                                                                                                                                                                                                                                                                                                                                                                                                                                                                                                                                                                                                                                                                                                                                                                                                                                        |
|                           | 110                                                                                                                                                                                                                                                                                                                                                                                                                                                                                                                                                                                                                                                                                                                                                                                                                                                                                                       |
| Small parcel              | No                                                                                                                                                                                                                                                                                                                                                                                                                                                                                                                                                                                                                                                                                                                                                                                                                                                                                                        |