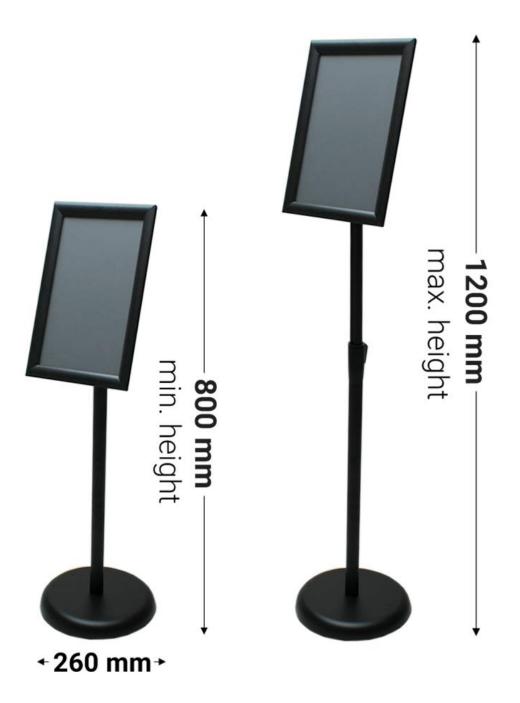

# **Additional Information**

| More Information          | <ul> <li>This stand features a snap frame. These are ideal to present signs securely. Featuring a front loading 'snap' mechanism, these frames are easily opened and closed whilst remaining stylish. Simply unsnap the side profiles, place your poster in and snap shut! With a simple assembly process, you can change your signs as often as required to ensure you can use your sign stand in multiple ways to suit your display requirements.</li> <li>The pole is easily adjusted to any height that you may need. With a minimum height of 800mm and a maximum height of 1200mm, this sign stand has a perfect viewing height for any use and can be quickly changed depending on the environment and needs.</li> <li>With the ability to be used in all sorts of indoor displays as well as the highly adjustable nature of the sign stand; it is a highly versatile product to have.</li> </ul> |
|---------------------------|-----------------------------------------------------------------------------------------------------------------------------------------------------------------------------------------------------------------------------------------------------------------------------------------------------------------------------------------------------------------------------------------------------------------------------------------------------------------------------------------------------------------------------------------------------------------------------------------------------------------------------------------------------------------------------------------------------------------------------------------------------------------------------------------------------------------------------------------------------------------------------------------------------------|
| Assembly and Installation | Assembling our economy sign stand is easy and quick. No tools required.                                                                                                                                                                                                                                                                                                                                                                                                                                                                                                                                                                                                                                                                                                                                                                                                                                   |
| Delivery and Returns      | <ul> <li>We offer a choice of delivery options tailored to the goods selected and your location, calculated for you automatically in the Checkout. When feasible, you will be offered options for Free, Economy or Next Day delivery.</li> <li>Any product returned by the purchaser must be unused and in its original packaging, which should be unmarked. If goods are received damaged or faulty we will take care of the problem.</li> <li>For detailed information about Delivery charges or Returns and refund policies, please click on the links below.</li> </ul>                                                                                                                                                                                                                                                                                                                               |
| Include in Google Feed    | Yes                                                                                                                                                                                                                                                                                                                                                                                                                                                                                                                                                                                                                                                                                                                                                                                                                                                                                                       |
| Postable                  | No                                                                                                                                                                                                                                                                                                                                                                                                                                                                                                                                                                                                                                                                                                                                                                                                                                                                                                        |
|                           | 110                                                                                                                                                                                                                                                                                                                                                                                                                                                                                                                                                                                                                                                                                                                                                                                                                                                                                                       |
| Small parcel              | No                                                                                                                                                                                                                                                                                                                                                                                                                                                                                                                                                                                                                                                                                                                                                                                                                                                                                                        |