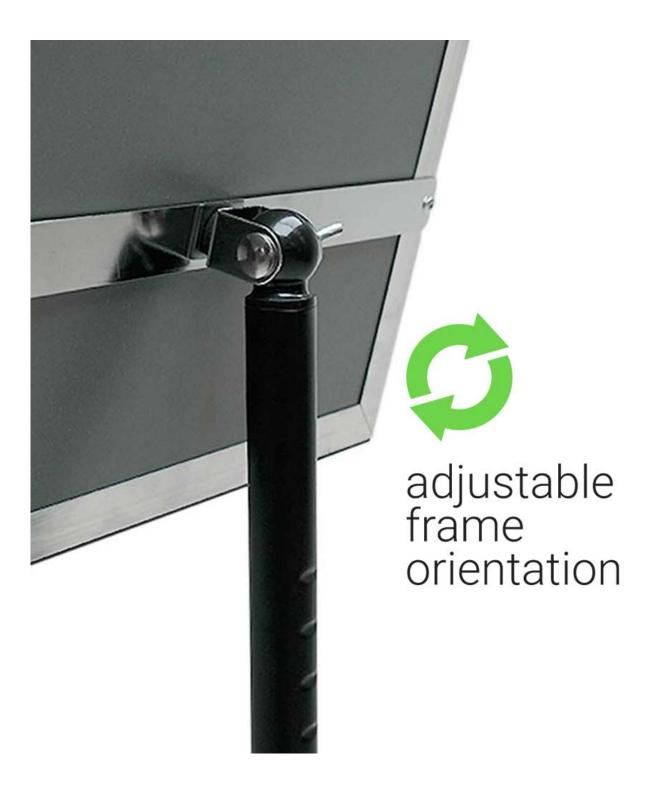

Our sign stand features a telescopic pole with a simple locking mechanism meaning that you can quickly and

simply adjust the height of the stand to perfectly suit your needs. The effective snap frame also provides a perfect way to display your posters whilst remaining the ability to swap them with ease and this comes with a poster protector. Using a ball action mechanism, the frame itself can change aspect from landscape to portrait and even be rotated fully to give the ideal viewing angle for your end user.

Also available with a larger, A3 frame as well as a stylish matte chrome finish with a silver anodised snap frame.