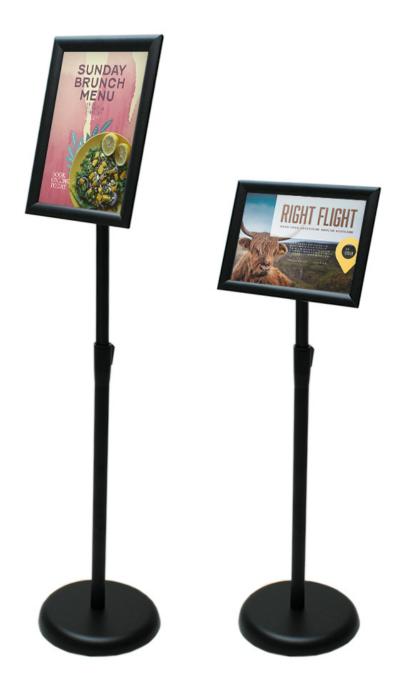

Our sign stand features a telescopic pole with a simple locking mechanism meaning that you can quickly and

simply adjust the height of the stand to perfectly suit your needs. The effective snap frame also provides a perfect way to display your posters whilst remaining the ability to swap them with ease and this comes with a poster protector. Using a ball action mechanism, the frame itself can change aspect from landscape to portrait and even be rotated fully to give the ideal viewing angle for your end user.

Also available with a larger, A3 frame as well as a stylish matte chrome finish with a silver anodised snap frame.