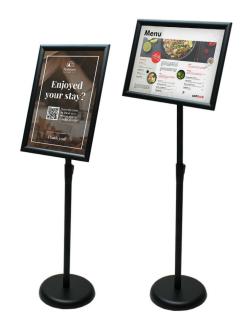

### **Short Description**

- Economy A3 sized menu stand in a matte black finish.
- Telescopic pole with locking mechanism for easy assembly.
- Menus or posters can be displayed portrait or landscape.

#### Menu stand with angled display holder

Our black A3 angled floor menu stand features a telescopic pole with a simple locking mechanism meaning that you can quickly and simply adjust the height of the stand to perfectly suit your needs. The integral snap frame also provides a perfect way to display your posters whilst remaining the ability to swap them with ease and this comes with a poster protector. Using a ball action mechanism, the frame itself can be adjusted from landscape to portrait and even be rotated fully to give the ideal viewing angle for your menu to be seen. Please tighten securely after any adjustment.

This cost-effective economy menu stand is equipped with a lightweight black metal base. Heavier duty angled floor stands are available in our range – see links below.

Also available with a smaller, A4 frame as well as a stylish matte chrome finish with a silver anodised snap frame.