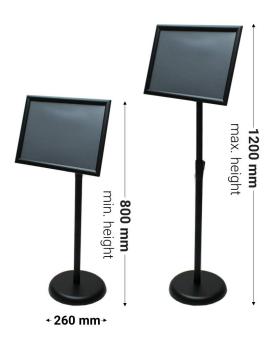

| More Information          | <ul> <li>This stand features a snap frame. These are ideal to present signs securely. Featuring a front loading 'snap' mechanism, these frames are easily opened and closed whilst remaining stylish. Simply unsnap the side profiles, place your poster in and snap shut! With a simple assembly process, you can change your signs as often as required to ensure you can use your sign stand in multiple ways to suit your display requirements.</li> <li>The pole is easily adjusted to any height that you may need. With a minimum height of 800mm and a maximum height of 1200mm, this sign stand has a perfect viewing height for any use and can be quickly changed depending on the environment and needs.</li> <li>With the ability to be used in all sorts of indoor displays as well as the highly adjustable nature of the sign stand; it is a highly versatile product to have.</li> </ul> |
|---------------------------|-----------------------------------------------------------------------------------------------------------------------------------------------------------------------------------------------------------------------------------------------------------------------------------------------------------------------------------------------------------------------------------------------------------------------------------------------------------------------------------------------------------------------------------------------------------------------------------------------------------------------------------------------------------------------------------------------------------------------------------------------------------------------------------------------------------------------------------------------------------------------------------------------------------|
| Product Dimensions        | Minimum height of 800mm and a maximum height of 1200mm.                                                                                                                                                                                                                                                                                                                                                                                                                                                                                                                                                                                                                                                                                                                                                                                                                                                   |
| Assembly and Installation | Assembling our economy sign stand is easy and quick. No tools required.                                                                                                                                                                                                                                                                                                                                                                                                                                                                                                                                                                                                                                                                                                                                                                                                                                   |
| Delivery and Returns      | <ul> <li>We offer a choice of delivery options tailored to the goods selected and your location, calculated for you automatically in the Checkout. When feasible, you will be offered options for Free, Economy or Next Day delivery.</li> <li>Any product returned by the purchaser must be unused and in its original packaging, which should be unmarked. If goods are received damaged or faulty we will take care of the problem.</li> <li>For detailed information about Delivery charges or Returns and refund policies, please click on the links below.</li> </ul>                                                                                                                                                                                                                                                                                                                               |
| Include in Google Feed    | Yes                                                                                                                                                                                                                                                                                                                                                                                                                                                                                                                                                                                                                                                                                                                                                                                                                                                                                                       |
| Postable                  | No                                                                                                                                                                                                                                                                                                                                                                                                                                                                                                                                                                                                                                                                                                                                                                                                                                                                                                        |
| Small parcel              | No                                                                                                                                                                                                                                                                                                                                                                                                                                                                                                                                                                                                                                                                                                                                                                                                                                                                                                        |
| Oversize                  | No                                                                                                                                                                                                                                                                                                                                                                                                                                                                                                                                                                                                                                                                                                                                                                                                                                                                                                        |