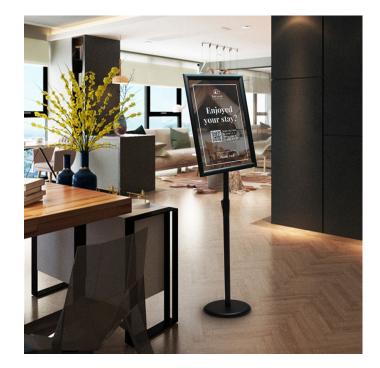

#### Affordable black A3 angled menu stand

Floor-standing A<sub>3</sub> menu stand is perfect for cost conscious custmers who want a professional-looking menu stand at a low prices. In a classy matte black finish with a black powder coated snap frame, this will look great in a range of environments for all occasions and requirements.

#### Menu stand with angled display holder

Our black A3 angled floor menu stand features a telescopic pole with a simple locking mechanism meaning that you can quickly and simply adjust the height of the stand to perfectly suit your needs. The integral snap frame also provides a perfect way to display your posters whilst remaining the ability to swap them with ease and this comes with a poster protector. Using a ball action mechanism, the frame itself can be adjusted from landscape to portrait and even be rotated fully to give the ideal viewing angle for your menu to be seen. Please tighten securely after any adjustment.

The lightweight and portable abilities added to the classic black finish means this is a perfect stand for restaurants, venues, coffee shops and so forth. We recommend it being used indoors in places such as hotels, schools, and shops.