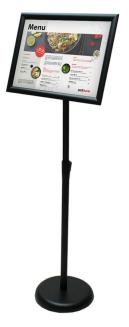

Black A3 economy menu stand

### **Short Description**

- Economy A3 sized menu stand in a matte black finish.
- Telescopic pole with locking mechanism for easy assembly.
- Menus or posters can be displayed portrait or landscape.

#### Affordable black A3 angled menu stand

Floor-standing A<sub>3</sub> menu stand is perfect for cost conscious custmers who want a professional-looking menu stand at a low prices. In a classy matte black finish with a black powder coated snap frame, this will look great in a range of environments for all occasions and requirements.

#### Menu stand with angled display holder

Our black A3 angled floor menu stand features a telescopic pole with a simple locking mechanism meaning that you can quickly and simply adjust the height of the stand to perfectly suit your needs. The integral snap frame also provides a perfect way to display your posters whilst remaining the ability to swap them with ease and this comes with a poster protector. Using a ball action mechanism, the frame itself can be adjusted from landscape to portrait and even be rotated fully to give the ideal viewing angle for your menu to be seen. Please tighten securely after any adjustment.