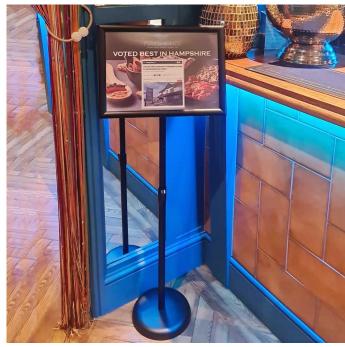

The lightweight and portable abilities added to the classic black finish means this is a perfect stand for restaurants, venues, coffee shops and so forth. We recommend it being used indoors in places such as hotels, schools, and shops.

This cost-effective economy menu stand is equipped with a lightweight black metal base. Heavier duty angled floor stands are available in our range – see links below.

Also available with a smaller, A4 frame as well as a stylish matte chrome finish with a silver anodised snap frame.