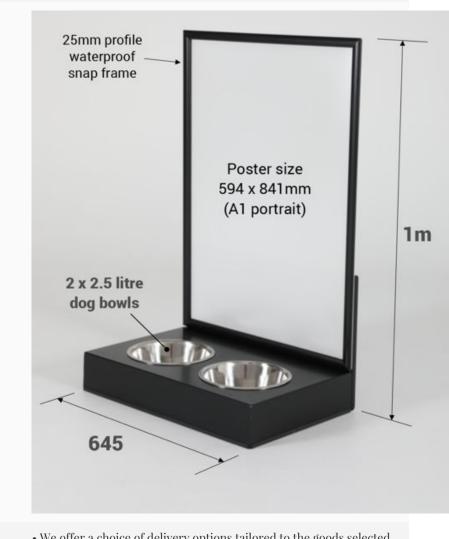

There are two options:

• The standard model we stock comes with a large A1 size poster frame. The stand is black or silver with a matching frame.

The snap-open surround lets you insert our own poster behind the supplied clear plastic cover. A weatherseal gasket means that plain paper posters can be used, although for longer term display we suggest you get your poster printed on waterproof plastic in case there is any leakage or internal condensation. (Posters are not included).

Our advertising stand with dog bowls features a study steel base. This is zinc plated and powder-coated for outdoor durability. A rubber strip prevents abrasion on tarmac or a concrete payment. The two dog bowls are made from stainless steel. They are recessed into the base for stability but can be lifted out for refilling and cleaning.

### **Additional Information**

More Information

Product Dimensions

• The A1 poster frame is relatively large and may potentially catch the wind. We do not recommend this product out in the open in exposed windy locations. When positioned with its back to the wall or in a sheltered area it should prove stable.