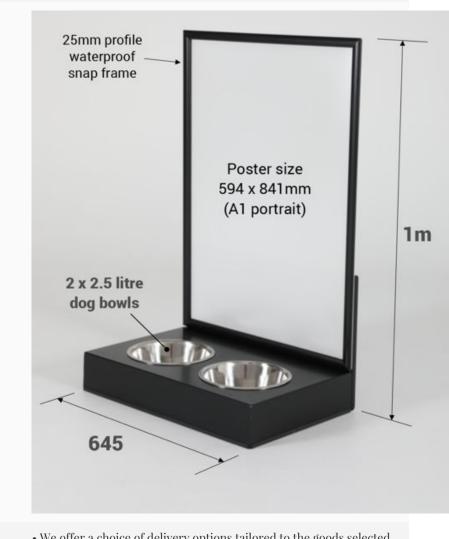

#### **Short Description**

- Twin bowl dog watering station with integral advertising back panel
- Outdoor A1 poster frame as standard can be upgraded to printed shaped panel (MOQ)
- Dog water station in black or silver looks good on any pavement

There are two options:

• The standard model we stock comes with a large A1 size poster frame. The stand is black or silver with a matching frame.

The snap-open surround lets you insert our own poster behind the supplied clear plastic cover. A weatherseal gasket means that plain paper posters can be used, although for longer term display we suggest you get your poster printed on waterproof plastic in case there is any leakage or internal condensation. (Posters are not included).

Our advertising stand with dog bowls features a study steel base. This is zinc plated and powder-coated for outdoor durability. A rubber strip prevents abrasion on tarmac or a concrete payment. The two dog bowls are made from stainless steel. They are recessed into the base for stability but can be lifted out for refilling and cleaning.

### **Additional Information**

More Information

Product Dimensions

• The A1 poster frame is relatively large and may potentially catch the wind. We do not recommend this product out in the open in exposed windy locations. When positioned with its back to the wall or in a sheltered area it should prove stable.