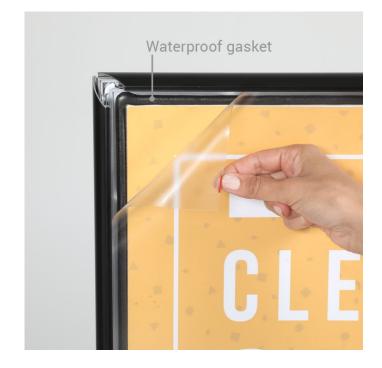

There are two options:

• The standard model we stock comes with a large A1 size poster frame. The stand is black or silver with a matching frame.

The snap-open surround lets you insert our own poster behind the supplied clear plastic cover. A weatherseal gasket means that plain paper posters can be used, although for longer term display we suggest you get your poster printed on waterproof plastic in case there is any leakage or internal condensation. (Posters are not included).