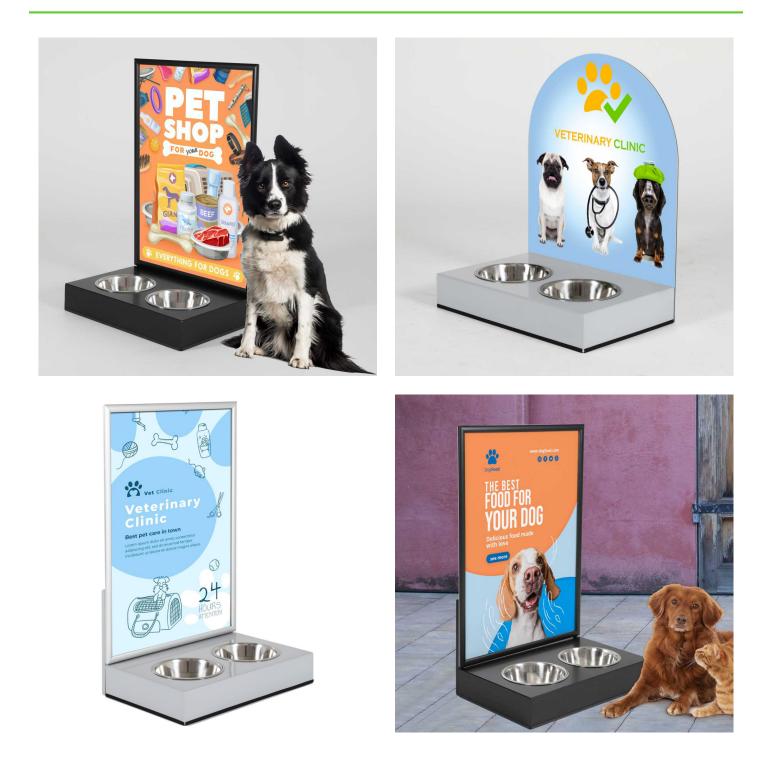

#### **Short Description**

- Twin bowl dog watering station with integral advertising back panel
- Outdoor A1 poster frame as standard can be upgraded to printed shaped panel (MOQ)
- Dog water station in black or silver looks good on any pavement

#### Dog water station

Our two-bowl dog watering station is ideal for advertising your business or your brands to dog owners and pet lovers. Outdoor dog water stations are valued by dog walkers and offer a friendly way to promote your products or services.

There are two options:

• The standard model we stock comes with a large A1 size poster frame. The stand is black or silver with a matching frame.

The snap-open surround lets you insert our own poster behind the supplied clear plastic cover. A weatherseal gasket means that plain paper posters can be used, although for longer term display we suggest you get your poster printed on waterproof plastic in case there is any leakage or internal condensation. (Posters are not included).

• The alternative model has a rigid back panel with an attractive domed top. The aluminium composite material is suitable for printing on or can accept applied graphics. For a print run of 50 or more we can offer a factory-applied printing service. For prices of the bespoke options please get in touch. We'll be pleased to advise and quote for your project.

#### Perfect vehicle for brand promtions

Dog watering stations with an advertising panel are ideal for positioning outside pet stores, garden centres and many retail establishments who want to offer a welcome watering point to their customer's dogs. A smaller single bowl stand is available for venues such as pubs and bars who do not wish to display a large advertisement. See link below.