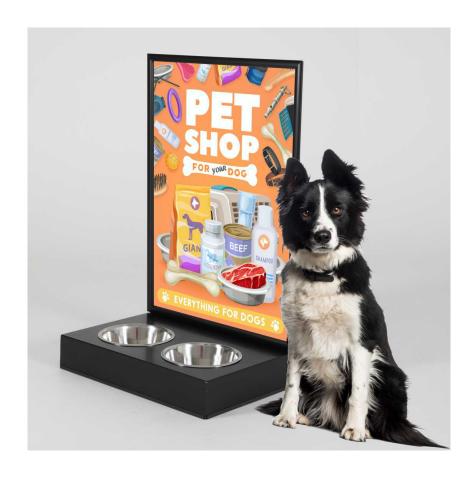

# Dog water station with advertising panel

## **Short Description**

- Twin bowl dog watering station with integral advertising back panel
- Outdoor A1 poster frame as standard can be upgraded to printed shaped panel (MOQ)
- Dog water station in black or silver looks good on any pavement

There are two options:

- The standard model we stock comes with a large A<sub>1</sub> size poster frame. The stand is black or silver with a matching frame.
  - The snap-open surround lets you insert our own poster behind the supplied clear plastic cover. A weatherseal gasket means that plain paper posters can be used, although for longer term display we suggest you get your poster printed on waterproof plastic in case there is any leakage or internal condensation. (Posters are not included).
- The alternative model has a rigid back panel with an attractive domed top. The aluminium composite material is suitable for printing on or can accept applied graphics. For a print run of 50 or more we can offer a factory-applied printing service. For prices of the bespoke options please get in touch. We'll be pleased to advise and quote for your project.

Our advertising stand with dog bowls features a study steel base. This is zinc plated and powder-coated for outdoor durability. A rubber strip prevents abrasion on tarmac or a concrete payment. The two dog bowls are made from stainless steel. They are recessed into the base for stability but can be lifted out for refilling and cleaning.