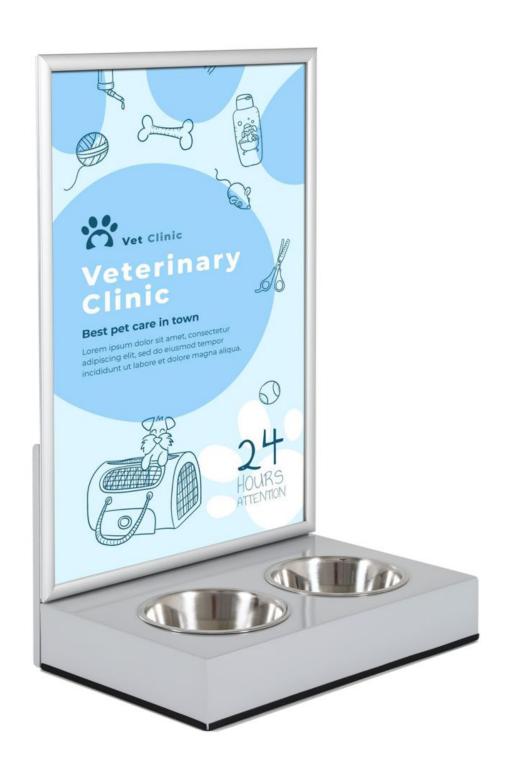

# Dog water station with advertising panel

There are two options:

- The standard model we stock comes with a large A<sub>1</sub> size poster frame. The stand is black or silver with a matching frame.
  - The snap-open surround lets you insert our own poster behind the supplied clear plastic cover. A weatherseal gasket means that plain paper posters can be used, although for longer term display we suggest you get your poster printed on waterproof plastic in case there is any leakage or internal condensation. (Posters are not included).
- The alternative model has a rigid back panel with an attractive domed top. The aluminium composite material is suitable for printing on or can accept applied graphics. For a print run of 50 or more we can offer a factory-applied printing service. For prices of the bespoke options please get in touch. We'll be pleased to advise and quote for your project.

Our advertising stand with dog bowls features a study steel base. This is zinc plated and powder-coated for outdoor durability. A rubber strip prevents abrasion on tarmac or a concrete payment. The two dog bowls are made from stainless steel. They are recessed into the base for stability but can be lifted out for refilling and cleaning.