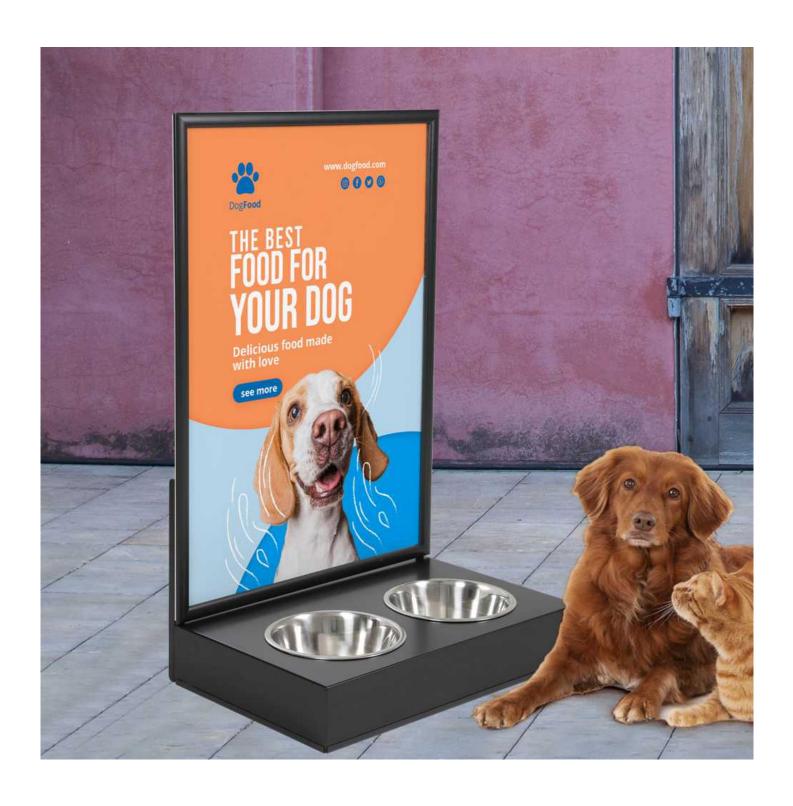

# Dog water station with advertising panel

## **Short Description**

- Twin bowl dog watering station with integral advertising back panel
- Outdoor A1 poster frame as standard can be upgraded to printed shaped panel (MOQ)
- Dog water station in black or silver looks good on any pavement

There are two options:

- The standard model we stock comes with a large A<sub>1</sub> size poster frame. The stand is black or silver with a matching frame.
  - The snap-open surround lets you insert our own poster behind the supplied clear plastic cover. A weatherseal gasket means that plain paper posters can be used, although for longer term display we suggest you get your poster printed on waterproof plastic in case there is any leakage or internal condensation. (Posters are not included).
- The alternative model has a rigid back panel with an attractive domed top. The aluminium composite material is suitable for printing on or can accept applied graphics. For a print run of 50 or more we can offer a factory-applied printing service. For prices of the bespoke options please get in touch. We'll be pleased to advise and quote for your project.

Our advertising stand with dog bowls features a study steel base. This is zinc plated and powder-coated for outdoor durability. A rubber strip prevents abrasion on tarmac or a concrete payment. The two dog bowls are made from stainless steel. They are recessed into the base for stability but can be lifted out for refilling and cleaning.