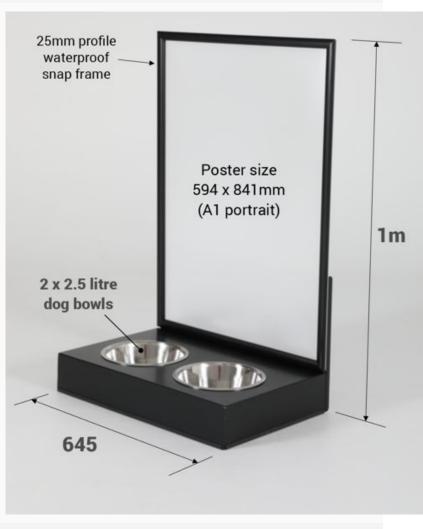

There are two options:

- The standard model we stock comes with a large A<sub>1</sub> size poster frame. The stand is black or silver with a matching frame.
  - The snap-open surround lets you insert our own poster behind the supplied clear plastic cover. A weatherseal gasket means that plain paper posters can be used, although for longer term display we suggest you get your poster printed on waterproof plastic in case there is any leakage or internal condensation. (Posters are not included).
- The alternative model has a rigid back panel with an attractive domed top. The aluminium composite material is suitable for printing on or can accept applied graphics. For a print run of 50 or more we can offer a factory-applied printing service. For prices of the bespoke options please get in touch. We'll be pleased to advise and quote for your project.

Our advertising stand with dog bowls features a study steel base. This is zinc plated and powder-coated for outdoor durability. A rubber strip prevents abrasion on tarmac or a concrete payment. The two dog bowls are made from stainless steel. They are recessed into the base for stability but can be lifted out for refilling and cleaning.

### **Additional Information**

More Information

Product Dimensions

- The A1 poster frame is relatively large and may potentially catch the wind. We do not recommend this product out in the open in exposed windy locations. When positioned with its back to the wall or in a sheltered area it should prove stable.
- The panel version with a direct-print advertisement displays a permanent graphic. The poster frame is more suitable when seasonal offers or changing promotions are envisaged.