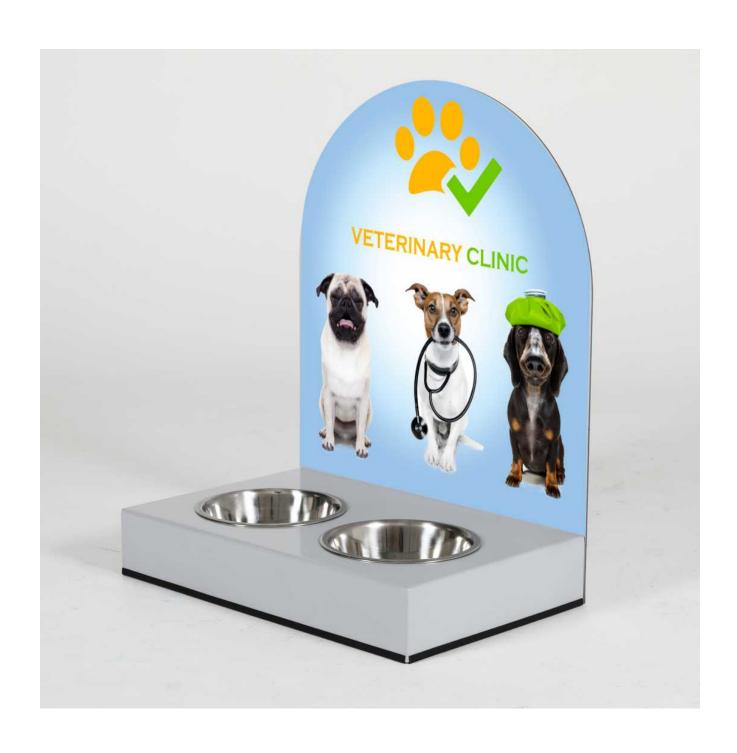

# Dog water station with advertising panel

There are two options:

- The standard model we stock comes with a large A<sub>1</sub> size poster frame. The stand is black or silver with a matching frame.
  - The snap-open surround lets you insert our own poster behind the supplied clear plastic cover. A weatherseal gasket means that plain paper posters can be used, although for longer term display we suggest you get your poster printed on waterproof plastic in case there is any leakage or internal condensation. (Posters are not included).
- The alternative model has a rigid back panel with an attractive domed top. The aluminium composite material is suitable for printing on or can accept applied graphics. For a print run of 50 or more we can offer a factory-applied printing service. For prices of the bespoke options please get in touch. We'll be pleased to advise and quote for your project.

Our advertising stand with dog bowls features a study steel base. This is zinc plated and powder-coated for outdoor durability. A rubber strip prevents abrasion on tarmac or a concrete payment. The two dog bowls are made from stainless steel. They are recessed into the base for stability but can be lifted out for refilling and cleaning.