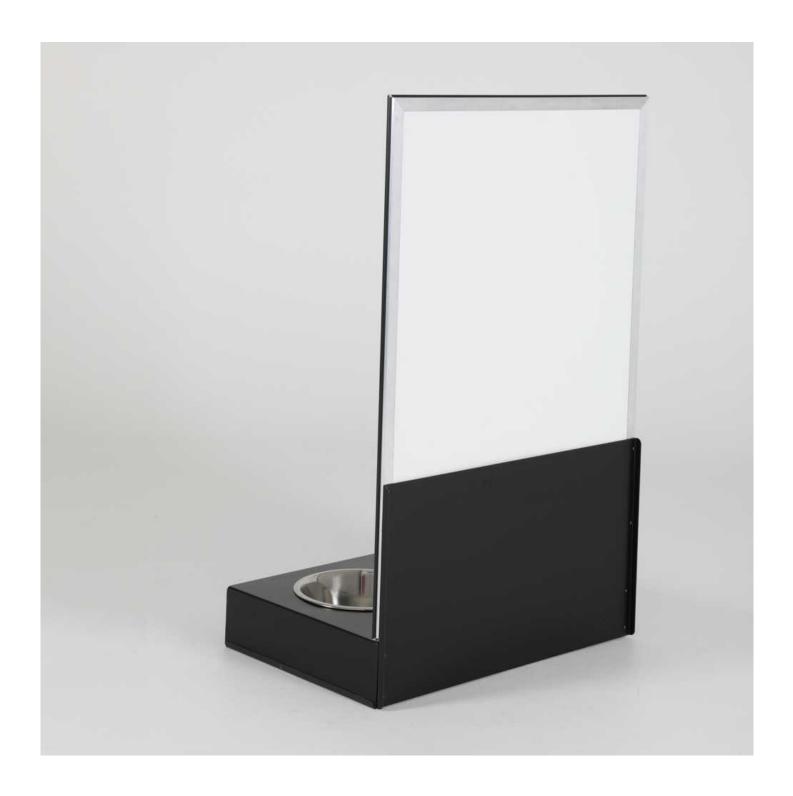

There are two options:

- The standard model we stock comes with a large A<sub>1</sub> size poster frame. The stand is black or silver with a matching frame.
  - The snap-open surround lets you insert our own poster behind the supplied clear plastic cover. A weatherseal gasket means that plain paper posters can be used, although for longer term display we suggest you get your poster printed on waterproof plastic in case there is any leakage or internal condensation. (Posters are not included).
- The alternative model has a rigid back panel with an attractive domed top. The aluminium composite material is suitable for printing on or can accept applied graphics. For a print run of 50 or more we can offer a factory-applied printing service. For prices of the bespoke options please get in touch. We'll be pleased to advise and quote for your project.

Our advertising stand with dog bowls features a study steel base. This is zinc plated and powder-coated for outdoor durability. A rubber strip prevents abrasion on tarmac or a concrete payment. The two dog bowls are made from stainless steel. They are recessed into the base for stability but can be lifted out for refilling and cleaning.