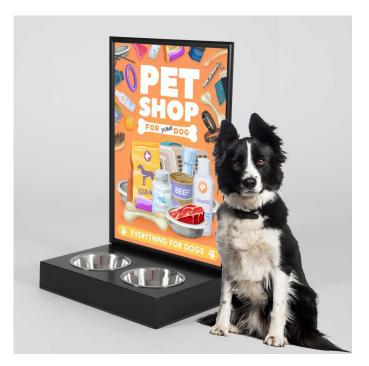

# Dog water station with advertising panel

## **Short Description**

- Twin bowl dog watering station with integral advertising back panel
- Outdoor A1 poster frame as standard can be upgraded to printed shaped panel (MOQ)
- Dog water station in black or silver looks good on any pavement

There are two options:

- The standard model we stock comes with a large A<sub>1</sub> size poster frame. The stand is black or silver with a matching frame.
  - The snap-open surround lets you insert our own poster behind the supplied clear plastic cover. A weatherseal gasket means that plain paper posters can be used, although for longer term display we suggest you get your poster printed on waterproof plastic in case there is any leakage or internal condensation. (Posters are not included).
- The alternative model has a rigid back panel with an attractive domed top. The aluminium composite material is suitable for printing on or can accept applied graphics. For a print run of 50 or more we can offer a factory-applied printing service. For prices of the bespoke options please get in touch. We'll be pleased to advise and quote for your project.