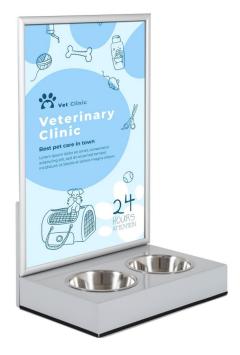

There are two options:

- The standard model we stock comes with a large A<sub>1</sub> size poster frame. The stand is black or silver with a matching frame.
  - The snap-open surround lets you insert our own poster behind the supplied clear plastic cover. A weatherseal gasket means that plain paper posters can be used, although for longer term display we suggest you get your poster printed on waterproof plastic in case there is any leakage or internal condensation. (Posters are not included).
- The alternative model has a rigid back panel with an attractive domed top. The aluminium composite material is suitable for printing on or can accept applied graphics. For a print run of 50 or more we can offer a factory-applied printing service. For prices of the bespoke options please get in touch. We'll be pleased to advise and quote for your project.