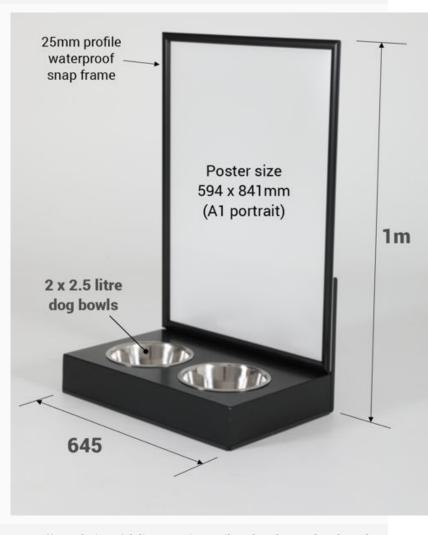

# Dog water station with advertising panel

## **Short Description**

- Twin bowl dog watering station with integral advertising back panel
- Outdoor A1 poster frame as standard can be upgraded to printed shaped panel (MOQ)
- Dog water station in black or silver looks good on any pavement

#### Dog water station

Our two-bowl dog watering station is ideal for advertising your business or your brands to dog owners and pet lovers. Outdoor dog water stations are valued by dog walkers and offer a friendly way to promote your products or services.

There are two options:

- The standard model we stock comes with a large A<sub>1</sub> size poster frame. The stand is black or silver with a matching frame.
  - The snap-open surround lets you insert our own poster behind the supplied clear plastic cover. A weatherseal gasket means that plain paper posters can be used, although for longer term display we suggest you get your poster printed on waterproof plastic in case there is any leakage or internal condensation. (Posters are not included).
- The alternative model has a rigid back panel with an attractive domed top. The aluminium composite material is suitable for printing on or can accept applied graphics. For a print run of 50 or more we can offer a factory-applied printing service. For prices of the bespoke options please get in touch. We'll be pleased to advise and quote for your project.

Our advertising stand with dog bowls features a study steel base. This is zinc plated and powder-coated for outdoor durability. A rubber strip prevents abrasion on tarmac or a concrete payment. The two dog bowls are made from stainless steel. They are recessed into the base for stability but can be lifted out for refilling and cleaning.