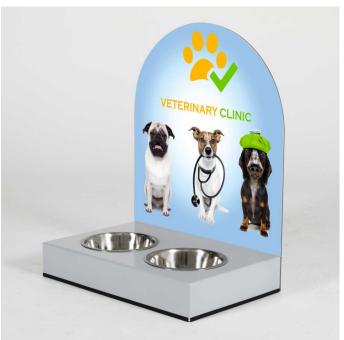

There are two options:

- The standard model we stock comes with a large A<sub>1</sub> size poster frame. The stand is black or silver with a matching frame.
  - The snap-open surround lets you insert our own poster behind the supplied clear plastic cover. A weatherseal gasket means that plain paper posters can be used, although for longer term display we suggest you get your poster printed on waterproof plastic in case there is any leakage or internal condensation. (Posters are not included).
- The alternative model has a rigid back panel with an attractive domed top. The aluminium composite material is suitable for printing on or can accept applied graphics. For a print run of 50 or more we can offer a factory-applied printing service. For prices of the bespoke options please get in touch. We'll be pleased to advise and quote for your project.