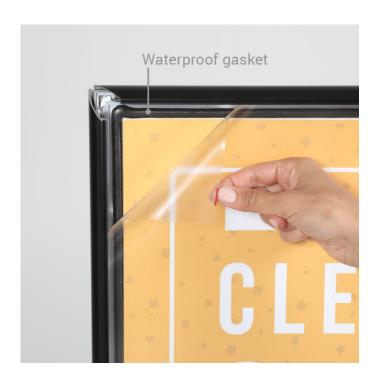

There are two options:

- The standard model we stock comes with a large A<sub>1</sub> size poster frame. The stand is black or silver with a matching frame.
  - The snap-open surround lets you insert our own poster behind the supplied clear plastic cover. A weatherseal gasket means that plain paper posters can be used, although for longer term display we suggest you get your poster printed on waterproof plastic in case there is any leakage or internal condensation. (Posters are not included).
- The alternative model has a rigid back panel with an attractive domed top. The aluminium composite material is suitable for printing on or can accept applied graphics. For a print run of 50 or more we can offer a factory-applied printing service. For prices of the bespoke options please get in touch. We'll be pleased to advise and quote for your project.