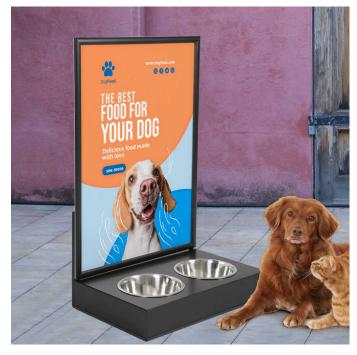

# Dog water station with advertising panel

## **Short Description**

- Twin bowl dog watering station with integral advertising back panel
- Outdoor A1 poster frame as standard can be upgraded to printed shaped panel (MOQ)
- Dog water station in black or silver looks good on any pavement

There are two options:

- The standard model we stock comes with a large A<sub>1</sub> size poster frame. The stand is black or silver with a matching frame.
  - The snap-open surround lets you insert our own poster behind the supplied clear plastic cover. A weatherseal gasket means that plain paper posters can be used, although for longer term display we suggest you get your poster printed on waterproof plastic in case there is any leakage or internal condensation. (Posters are not included).
- The alternative model has a rigid back panel with an attractive domed top. The aluminium composite material is suitable for printing on or can accept applied graphics. For a print run of 50 or more we can offer a factory-applied printing service. For prices of the bespoke options please get in touch. We'll be pleased to advise and quote for your project.