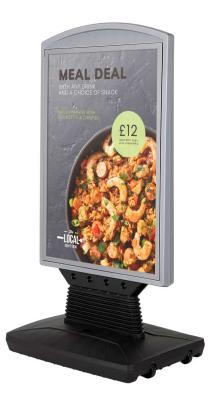

#### **Short Description**

- A1 double-sided windproof pavement sign
- Wind resistant in most conditions
- Built-in wheels for easy positioning
- Made from very tough HDPE with easy poster change

#### Wind-resistant pavement signs in silver and black

The Master Flex wind-resistant pavement sign is a heavy-duty outdoor double-sided poster holder designed to cope with most of what the British weather can throw at us. The built-in swinging spring enables the frame to bend slightly in windy conditions preventing damage. Available in a full black finish or with a contemporary silver finish base, this robust and sturdy pavement sign is an excellent choice for large outdoor spaces such as public squares, concourses, shopping villages or forecourts and its heavy base and substantial size make it perfect for

large, heavy-footfall indoor spaces like shopping malls, transport hubs or train platforms. With inbuilt wheels for easy positioning and no tools required to assemble, this really is a great product!

- The base can be filled with water or sand and has a maximum fill capacity of 23 litres, making it sturdy and stable.
- Double-sided A1 size poster frame for eye-catching poster displays
- Easy opening covers with anti-glare and UV-resistant poster protectors make changing posters quick and easy
- Use a coin to open the cover (see images)
- With its poster groove and grippers, you can be sure that your posters will stay in place
- To ensure the complete protection of your posters, we recommend that you use waterproof posters.
- Includes integrated wheels and a moulded handle for easy transport and positioning
- Made from durable HDPE plastic making it a strong, hard-wearing and long-lasting investment!