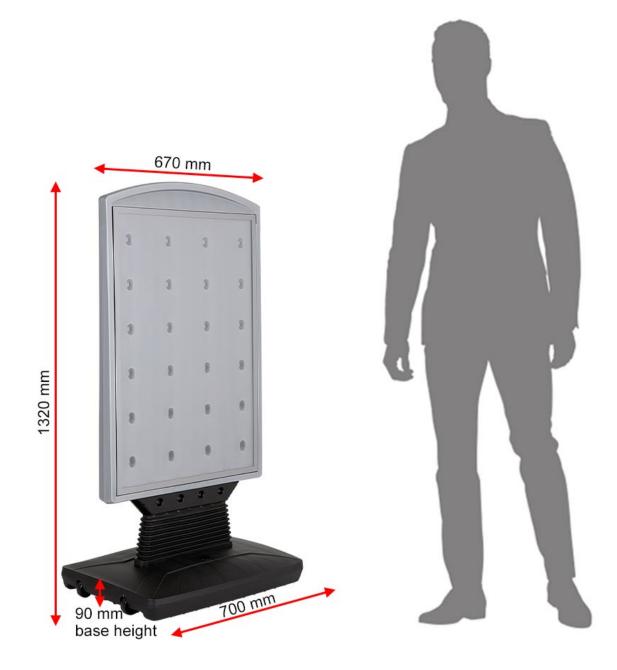

|                           | Master Flex pavement<br>windproof sign                                                                                                                                                                                                                                                                                                                                                                                                                         |
|---------------------------|----------------------------------------------------------------------------------------------------------------------------------------------------------------------------------------------------------------------------------------------------------------------------------------------------------------------------------------------------------------------------------------------------------------------------------------------------------------|
| More Information          | If you're looking for a great value but hard-wearing<br>outdoor pavement sign holder, the Master Flex pavement<br>windproof sign is for you! Made from high-density<br>polyethene, this sign holder is sturdy and robust. The<br>innovative integral steel hinge enables the sign to flex<br>slightly with the wind, thereby minimising the possibility<br>of it falling over or being otherwise damaged. This really<br>is a great product for a great price. |
|                           | Product Dimensions                                                                                                                                                                                                                                                                                                                                                                                                                                             |
| Product Dimensions        | <ul> <li>Height:1380mm</li> <li>Width:685mm</li> <li>Depth:460mm</li> <li>Graphic size:A1</li> <li>Base:Water or sand fill to max. 23 litres</li> <li>Weight:15kg unfilled</li> </ul>                                                                                                                                                                                                                                                                          |
| Assembly and Installation | Simple DIY assembly<br>No tools are required to assemble the pavement wind-<br>resistant sign!                                                                                                                                                                                                                                                                                                                                                                 |
| Include in Google Feed    | Yes                                                                                                                                                                                                                                                                                                                                                                                                                                                            |
| Postable                  | No                                                                                                                                                                                                                                                                                                                                                                                                                                                             |
| Small parcel              | No                                                                                                                                                                                                                                                                                                                                                                                                                                                             |
| Oversize                  | No                                                                                                                                                                                                                                                                                                                                                                                                                                                             |