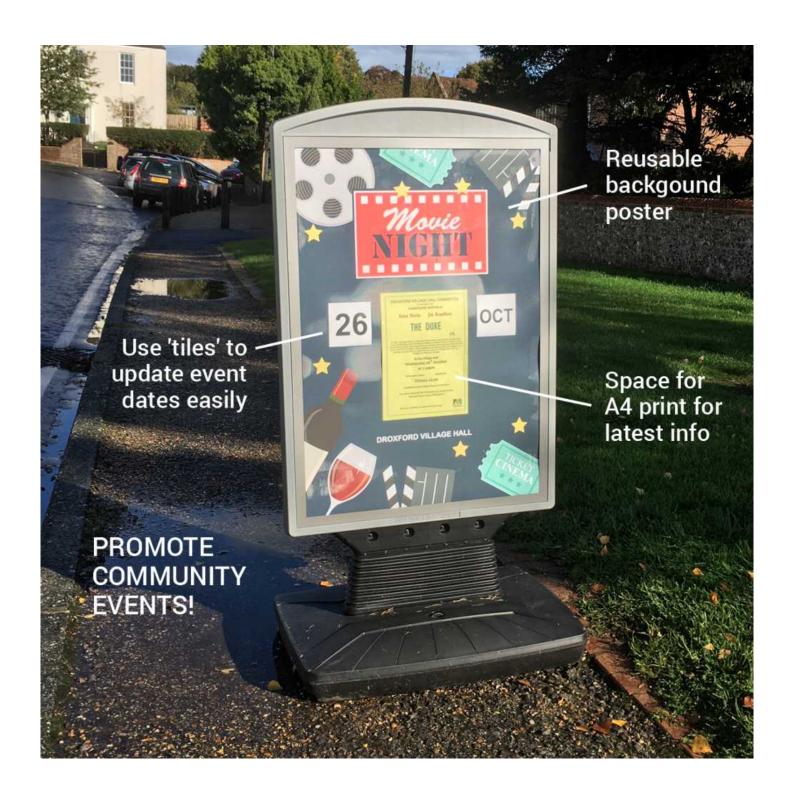

large, heavy-footfall indoor spaces like shopping malls, transport hubs or train platforms. With inbuilt wheels for easy positioning and no tools required to assemble, this really is a great product!

- The base can be filled with water or sand and has a maximum fill capacity of 23 litres, making it sturdy and stable.
- Double-sided A1 size poster frame for eye-catching poster displays
- Easy opening covers with anti-glare and UV-resistant poster protectors make changing posters quick and easy
- Use a coin to open the cover (see images)
- With its poster groove and grippers, you can be sure that your posters will stay in place
- To ensure the complete protection of your posters, we recommend that you use waterproof posters.
- Includes integrated wheels and a moulded handle for easy transport and positioning
- Made from durable HDPE plastic making it a strong, hard-wearing and long-lasting investment!