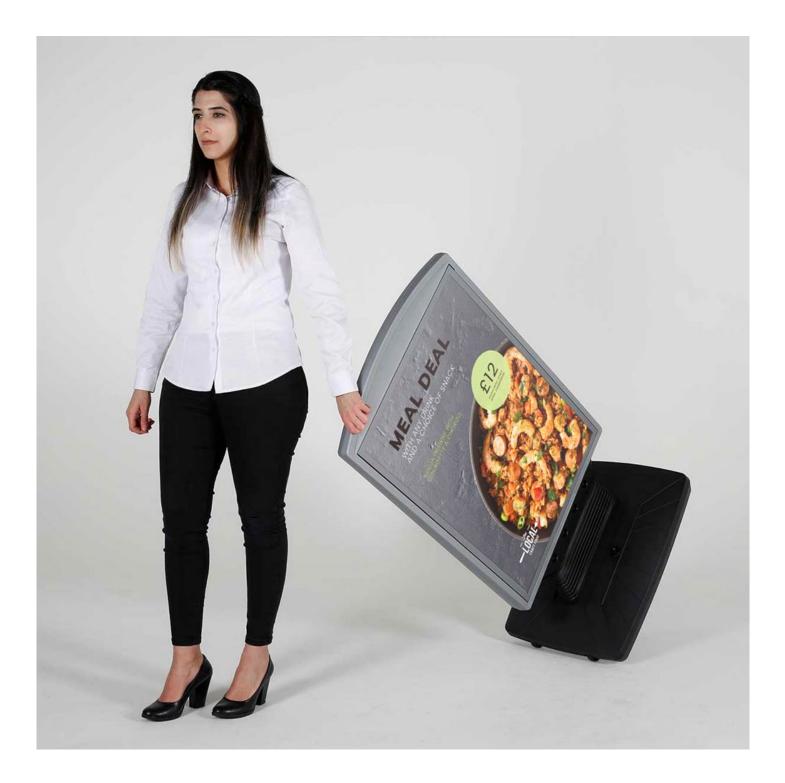

#### Wind-resistant pavement signs in silver and black

The Master Flex wind-resistant pavement sign is a heavy-duty outdoor double-sided poster holder designed to cope with most of what the British weather can throw at us. The built-in swinging spring enables the frame to bend slightly in windy conditions preventing damage. Available in a full black finish or with a contemporary silver finish base, this robust and sturdy pavement sign is an excellent choice for large outdoor spaces such as public squares, concourses, shopping villages or forecourts and its heavy base and substantial size make it perfect for

large, heavy-footfall indoor spaces like shopping malls, transport hubs or train platforms. With inbuilt wheels for easy positioning and no tools required to assemble, this really is a great product!

- The base can be filled with water or sand and has a maximum fill capacity of 23 litres, making it sturdy and stable.
- Double-sided A1 size poster frame for eye-catching poster displays
- Easy opening covers with anti-glare and UV-resistant poster protectors make changing posters quick and easy
- Use a coin to open the cover (see images)
- With its poster groove and grippers, you can be sure that your posters will stay in place
- To ensure the complete protection of your posters, we recommend that you use waterproof posters.
- Includes integrated wheels and a moulded handle for easy transport and positioning
- Made from durable HDPE plastic making it a strong, hard-wearing and long-lasting investment!

Made from durable plastic, with an integrated swinging spring, wheels and handle, the Master Flex pavement wind-resistant sign is excellent value, although we do recommend that you use waterproof posters as water might seep through the cover frame in heavy rain or wind conditions.