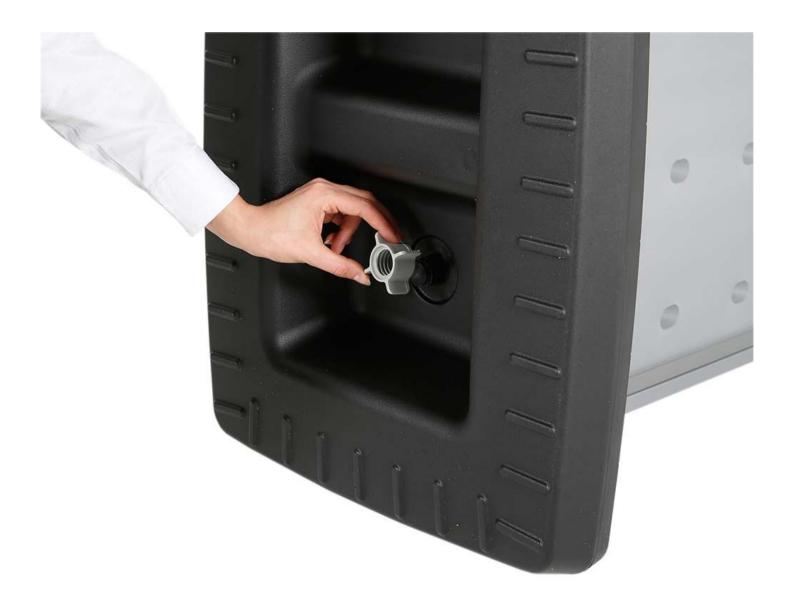

large, heavy-footfall indoor spaces like shopping malls, transport hubs or train platforms. With inbuilt wheels for easy positioning and no tools required to assemble, this really is a great product!

- The base can be filled with water or sand and has a maximum fill capacity of 23 litres, making it sturdy and stable.
- Double-sided A1 size poster frame for eye-catching poster displays
- Easy opening covers with anti-glare and UV-resistant poster protectors make changing posters quick and easy
- Use a coin to open the cover (see images)
- With its poster groove and grippers, you can be sure that your posters will stay in place
- To ensure the complete protection of your posters, we recommend that you use waterproof posters.
- Includes integrated wheels and a moulded handle for easy transport and positioning
- Made from durable HDPE plastic making it a strong, hard-wearing and long-lasting investment!