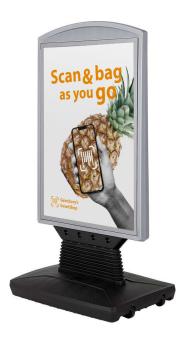

# Pavement wind resistant sign A1 posters

### **Short Description**

- At double-sided windproof pavement sign made from very tough HDPE
- Wind resistant in most conditions
- Built-in wheels for easy moving and positioning on smooth and level surfaces

#### Wind-resistant pavement signs in silver and black

The Master Flex wind-resistant pavement sign is a heavy-duty outdoor double-sided poster holder designed to cope with most of what the British weather can throw at us. The built-in swinging spring enables the frame to bend slightly in windy conditions preventing damage. Available in a full black finish or with a contemporary silver finish base, this robust and sturdy pavement sign is an excellent choice for large outdoor spaces such as public squares, concourses, shopping villages or forecourts and its heavy base and substantial size make it perfect for large, heavy-footfall indoor spaces like shopping malls, transport hubs or train platforms. With inbuilt wheels for easy positioning and no tools required to assemble, this really is a great product!

- The base can be filled with water or sand and has a maximum fill capacity of 23 litres, making it sturdy and stable.
- Double-sided A1 size poster frame for eye-catching poster displays
- Easy opening covers with anti-glare and UV-resistant poster protectors make changing posters quick and easy
- Use a coin to open the cover (see images)
- With its poster groove and grippers, you can be sure that your posters will stay in place
- To ensure the complete protection of your posters, we recommend that you use waterproof posters.
- Includes integrated wheels and a moulded handle for easy transport and positioning
- Made from durable HDPE plastic making it a strong, hard-wearing and long-lasting investment!