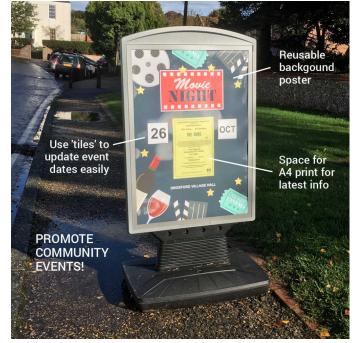

- The base can be filled with water or sand and has a maximum fill capacity of 23 litres, making it sturdy and stable.
- Double-sided A1 size poster frame for eye-catching poster displays
- Easy opening covers with anti-glare and UV-resistant poster protectors make changing posters quick and easy
- Use a coin to open the cover (see images)
- With its poster groove and grippers, you can be sure that your posters will stay in place
- To ensure the complete protection of your posters, we recommend that you use waterproof posters.
- Includes integrated wheels and a moulded handle for easy transport and positioning
- Made from durable HDPE plastic making it a strong, hard-wearing and long-lasting investment!