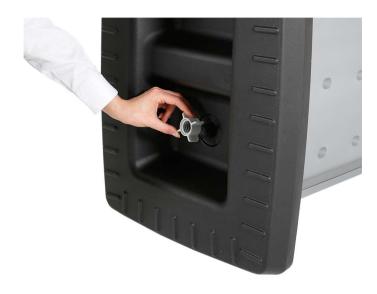

- The base can be filled with water or sand and has a maximum fill capacity of 23 litres, making it sturdy and stable.
- Double-sided A1 size poster frame for eye-catching poster displays
- Easy opening covers with anti-glare and UV-resistant poster protectors make changing posters quick and easy
- Use a coin to open the cover (see images)
- With its poster groove and grippers, you can be sure that your posters will stay in place
- To ensure the complete protection of your posters, we recommend that you use waterproof posters.
- Includes integrated wheels and a moulded handle for easy transport and positioning
- Made from durable HDPE plastic making it a strong, hard-wearing and long-lasting investment!