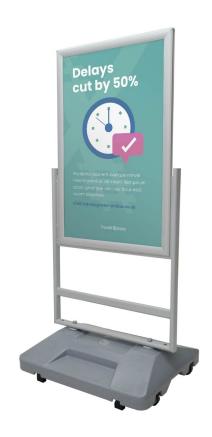

# **Double Royal Poster Stand**

### **Short Description**

- Double Royal poster stand with wheels
- Heavy water fill base for stability in high-traffic areas
- Easy change poster system
- 1016mm x 635mm poster size

#### Double Royal poster stands for ticket halls and platforms.

This eye-catching double royal poster stand is perfect for use in ticket halls, rail platforms, public concourses and departure lounges. Designed to withstand the heavy footfall of today's mass transportation systems, the double royal information display stand is a substantial poster stand but is easy to use with its snap-open-and-shut poster frame and incorporated wheels for positioning.

- Waterproof double-sided snap action poster holders for double royal size posters (40"x25")
- Double royal paper size is 40 inches x 25 inches wide (1016mm x 635mm)
- Robust powder-coated frame to give height and stature to the poster holder
- Heavy water fill base 14kg dry and 4okg full
- Stable and heavy but easy to move with the base filled with a separate trolley tool
- Extra heavy-duty hinged poster covers included