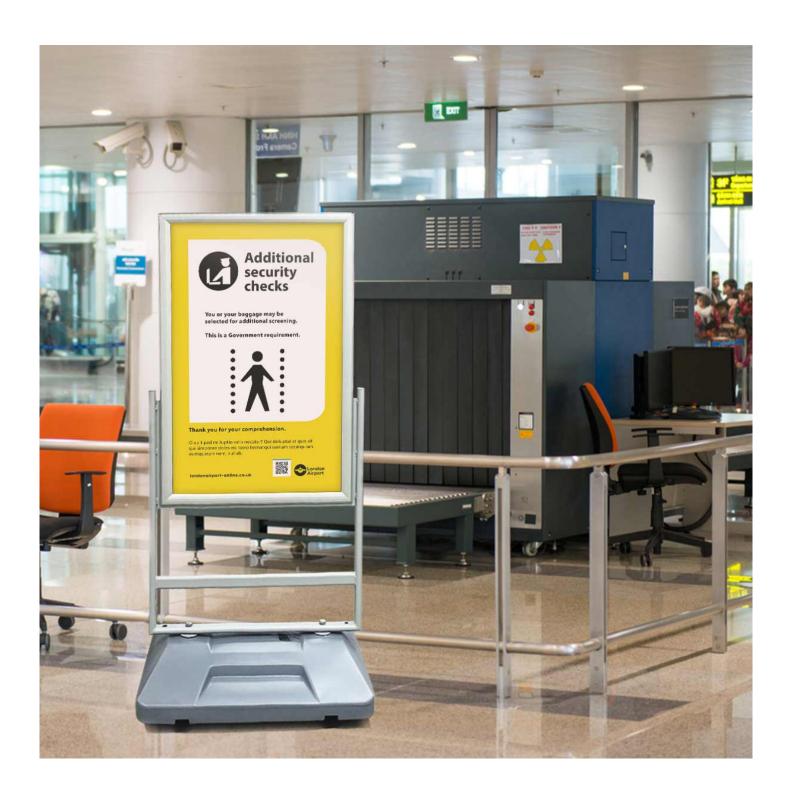

#### Double Royal poster stands for ticket halls and platforms.

This eye-catching double royal poster stand is perfect for use in ticket halls, rail platforms, public concourses and departure lounges. Designed to withstand the heavy footfall of today's mass transportation systems, the double royal information display stand is a substantial poster stand but is easy to use with its snap-open-and-shut poster frame and incorporated wheels for positioning.

The double royal poster stand is part of our range designed specifically for the rail industry however its size and quality make this an excellent poster stand for outside advertising and promotions in any large public space.