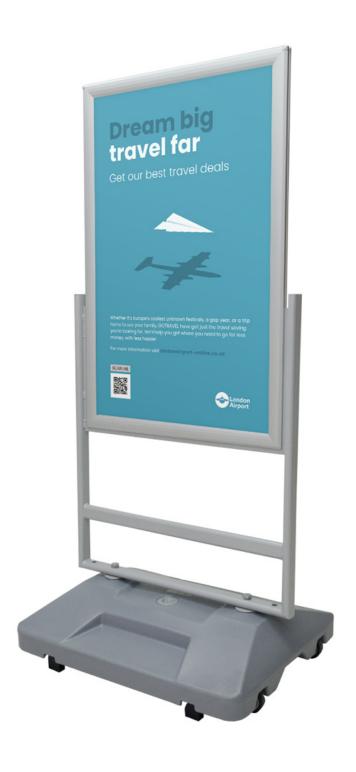

# **Double Royal Poster Stand**

### **Short Description**

- Double Royal poster stand with wheels
- Heavy water fill base for stability in high-traffic areas
- Easy change poster system
- 1016mm x 635mm poster size

#### Double Royal poster stands for ticket halls and platforms.

This eye-catching double royal poster stand is perfect for use in ticket halls, rail platforms, public concourses and departure lounges. Designed to withstand the heavy footfall of today's mass transportation systems, the double royal information display stand is a substantial poster stand but is easy to use with its snap-open-and-shut poster frame and incorporated wheels for positioning.

- Waterproof double-sided snap action poster holders for double royal size posters (40"x25")
- Double royal paper size is 40 inches x 25 inches wide (1016mm x 635mm)
- Robust powder-coated frame to give height and stature to the poster holder
- Heavy water fill base 14kg dry and 4okg full
- Stable and heavy but easy to move with the base filled with a separate trolley tool
- Extra heavy-duty hinged poster covers included