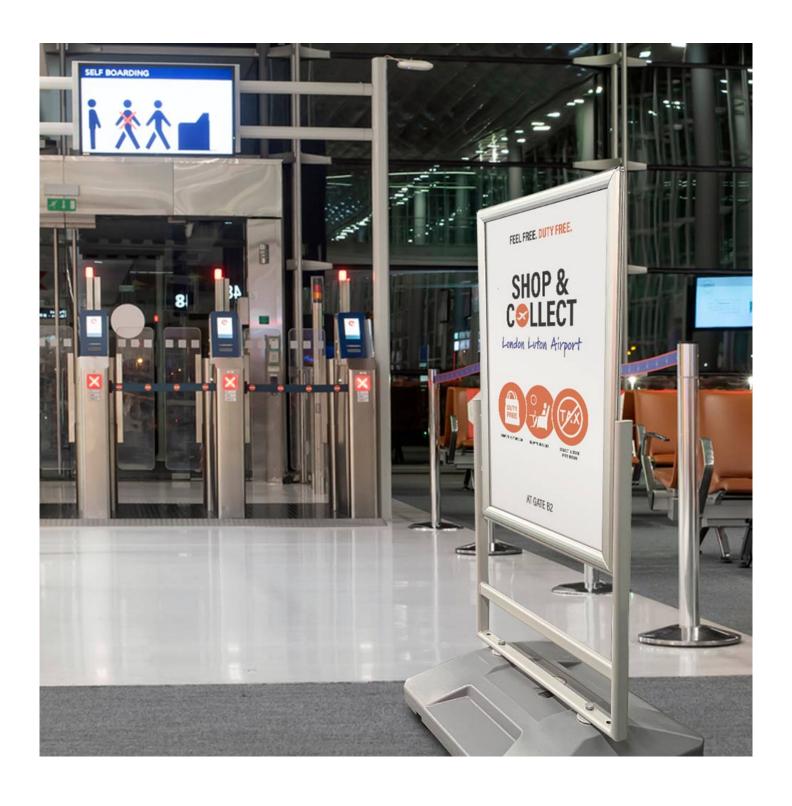

### **Short Description**

- Double Royal poster stand with wheels
- Heavy water fill base for stability in high-traffic areas
- Easy change poster system
- 1016mm x 635mm poster size

#### Double Royal poster stands for ticket halls and platforms.

This eye-catching double royal poster stand is perfect for use in ticket halls, rail platforms, public concourses and departure lounges. Designed to withstand the heavy footfall of today's mass transportation systems, the double royal information display stand is a substantial poster stand but is easy to use with its snap-open-and-shut poster frame and incorporated wheels for positioning.

- Waterproof double-sided snap action poster holders for double royal size posters (40"x25")
- Double royal paper size is 40 inches x 25 inches wide (1016mm x 635mm)
- Robust powder-coated frame to give height and stature to the poster holder
- Heavy water fill base 14kg dry and 4okg full
- Stable and heavy but easy to move with the base filled with a separate trolley tool
- Extra heavy-duty hinged poster covers included

The double royal poster stand is part of our range designed specifically for the rail industry however its size and quality make this an excellent poster stand for outside advertising and promotions in any large public space.