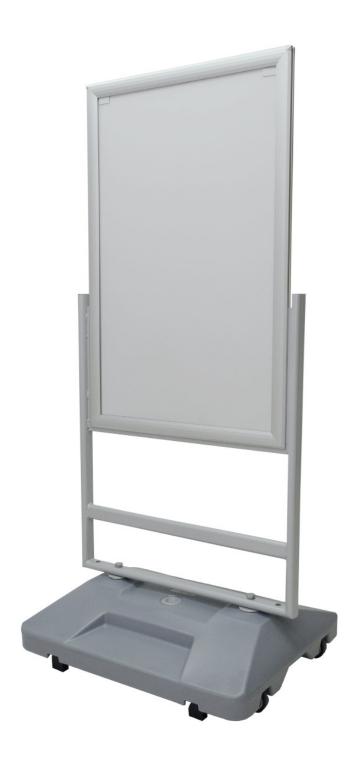

### **Short Description**

- Double Royal poster stand with wheels
- Heavy water fill base for stability in high-traffic areas
- Easy change poster system
- 1016mm x 635mm poster size

- Waterproof double-sided snap action poster holders for double royal size posters (40"x25")
- Double royal paper size is 40 inches x 25 inches wide (1016mm x 635mm)
- Robust powder-coated frame to give height and stature to the poster holder
- Heavy water fill base 14kg dry and 4okg full
- Stable and heavy but easy to move with the base filled with a separate trolley tool
- Extra heavy-duty hinged poster covers included

#### **Additional Information**

| More Information          | Double royal poster frame  Double royal is the preferred print size for rail and has been used by London Underground since 1908. It is becoming increasingly popular in a range of settings from retail to entertainment and hospitality due to its ability to be seen and create a quick but lasting impression. Our double royal poster frame and stand has been designed in partnership with a UK rail company to ensure it meets the needs of busy, modern rail hubs. It is a sizeable and robust piece of equipment that will not be knocked over in heavy footfall areas. The size of the frame ensures that your information display will be seen from afar and by people on the move. |
|---------------------------|-----------------------------------------------------------------------------------------------------------------------------------------------------------------------------------------------------------------------------------------------------------------------------------------------------------------------------------------------------------------------------------------------------------------------------------------------------------------------------------------------------------------------------------------------------------------------------------------------------------------------------------------------------------------------------------------------|
| Product Dimensions        | Double Royal poster size = 40 inches by 25 inches (1016mm x 635mm)  Height = 71 inches (1803mm)  Width = 31.6 inches (802mm)  Depth = 25 inches (635mm)  Base to bottom of frame = 27.5 inches (698.5mm)                                                                                                                                                                                                                                                                                                                                                                                                                                                                                      |
| Assembly and Installation | Easy DIY assembly                                                                                                                                                                                                                                                                                                                                                                                                                                                                                                                                                                                                                                                                             |
| Include in Google Feed    | No                                                                                                                                                                                                                                                                                                                                                                                                                                                                                                                                                                                                                                                                                            |
| Postable                  | No                                                                                                                                                                                                                                                                                                                                                                                                                                                                                                                                                                                                                                                                                            |
| Small parcel              | No                                                                                                                                                                                                                                                                                                                                                                                                                                                                                                                                                                                                                                                                                            |
| Oversize                  | Yes                                                                                                                                                                                                                                                                                                                                                                                                                                                                                                                                                                                                                                                                                           |