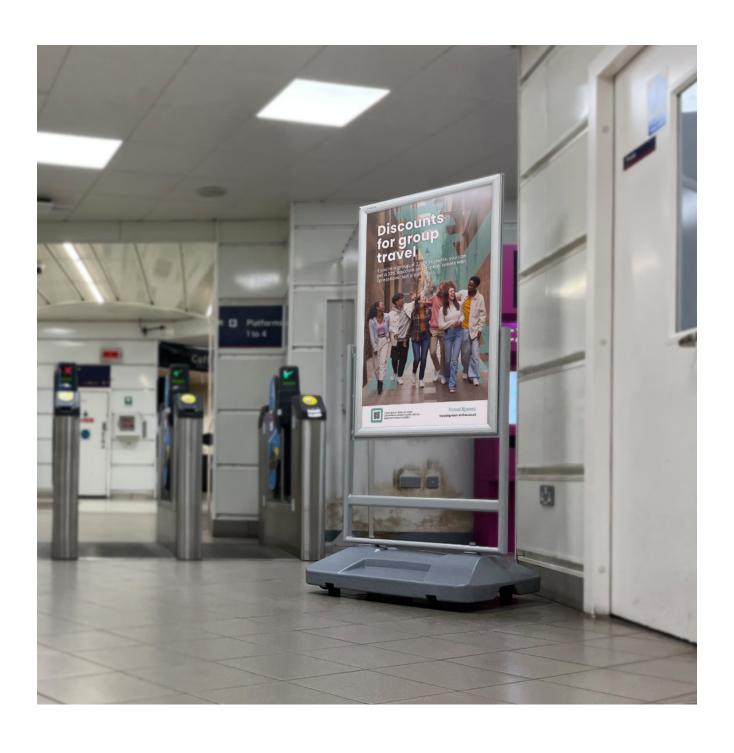

#### Double Royal poster stands for ticket halls and platforms.

This eye-catching double royal poster stand is perfect for use in ticket halls, rail platforms, public concourses and departure lounges. Designed to withstand the heavy footfall of today's mass transportation systems, the double royal information display stand is a substantial poster stand but is easy to use with its snap-open-and-shut poster frame and incorporated wheels for positioning.

The double royal poster stand is part of our range designed specifically for the rail industry however its size and quality make this an excellent poster stand for outside advertising and promotions in any large public space.