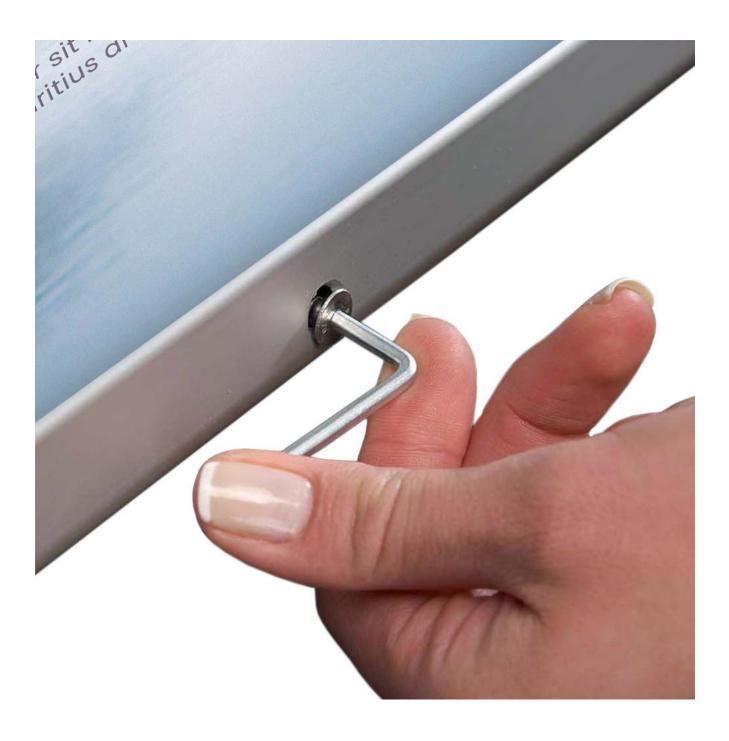

• Double Royal paper size is 40 inches high x 25 inches wide (1016mm x 635mm)

- Designed for railway and transport hub information display
- Tamper-proof frame incorporates a security bolt lock requiring an Allen key to unlock
- The frame has an integral rubber gasket seal all the way round the interior to provide weatherproofing
- Uses the interlocking 'snap' open and shut design for easy poster change
- Can display substrates such as printed card up to 3mm depth
- Use indoors or outdoors
- Includes UV and anti-glare heavy-duty poster cover
- Supplied with locking tool, wall fixings and screws

| More Information          | <section-header>Double royal poster snap<br/>frames<br/>Snap frames are among our bestselling products, and<br/>we're delighted to be able to offer these now in the<br/>substantial, eye-catching 'double royal' size. With<br/>interlocking sides, open one side, open them all! The<br/>snap-open-and-shut action makes poster change quick<br/>and easy and the lock ensures your notices and posters<br/>are kept safe.<br/>Waterproof snap frames are designed to be mounted onto<br/>a flat wall or surface so that the back is not exposed, as<br/>this may compromise the ability to remain waterproof. To<br/>mount on alternative surfaces such as fences and railings<br/>we recommend that you first mount the frame onto a<br/>rigid solid backing board, and then attach the backing<br/>board to your desired location.</section-header> |
|---------------------------|----------------------------------------------------------------------------------------------------------------------------------------------------------------------------------------------------------------------------------------------------------------------------------------------------------------------------------------------------------------------------------------------------------------------------------------------------------------------------------------------------------------------------------------------------------------------------------------------------------------------------------------------------------------------------------------------------------------------------------------------------------------------------------------------------------------------------------------------------------|
| Product Dimensions        | Double royal poster size = 1016mm x 635mm (40 inches x<br>25 inches)<br>Frame border = 35mm                                                                                                                                                                                                                                                                                                                                                                                                                                                                                                                                                                                                                                                                                                                                                              |
| Assembly and Installation | Supplied with wall fixings and screws                                                                                                                                                                                                                                                                                                                                                                                                                                                                                                                                                                                                                                                                                                                                                                                                                    |
| Include in Google Feed    | Yes                                                                                                                                                                                                                                                                                                                                                                                                                                                                                                                                                                                                                                                                                                                                                                                                                                                      |
| Postable                  | No                                                                                                                                                                                                                                                                                                                                                                                                                                                                                                                                                                                                                                                                                                                                                                                                                                                       |
| Small parcel              | No                                                                                                                                                                                                                                                                                                                                                                                                                                                                                                                                                                                                                                                                                                                                                                                                                                                       |
| Oversize                  | No                                                                                                                                                                                                                                                                                                                                                                                                                                                                                                                                                                                                                                                                                                                                                                                                                                                       |