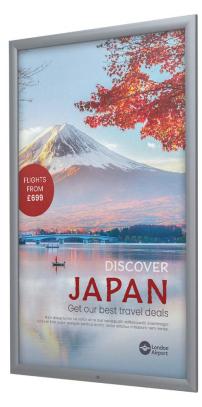

## Waterproof Snap frame - Double Royal poster size

### **Short Description**

- Waterproof frame for double royal posters, graphics and information
- Suitable for indoor and outdoor use
- Tamper-proof lock mechanism and heavy-duty poster cover
- Double Royal Paper size is 1016mm x 635mm or 40inches x 25 inches

#### Waterproof double royal poster frame

The waterproof double royal poster frame is part of a tailored range from Green Magic designed for the transport industry, where printed notices and information needs to be easily seen from a distance and by people on the move.

• Double Royal paper size is 40 inches high x 25 inches wide (1016mm x 635mm)

- Designed for railway and transport hub information display
- Tamper-proof frame incorporates a security bolt lock requiring an Allen key to unlock
- The frame has an integral rubber gasket seal all the way round the interior to provide weatherproofing
- Uses the interlocking 'snap' open and shut design for easy poster change
- Can display substrates such as printed card up to 3mm depth
- Use indoors or outdoors
- Includes UV and anti-glare heavy-duty poster cover
- Supplied with locking tool, wall fixings and screws