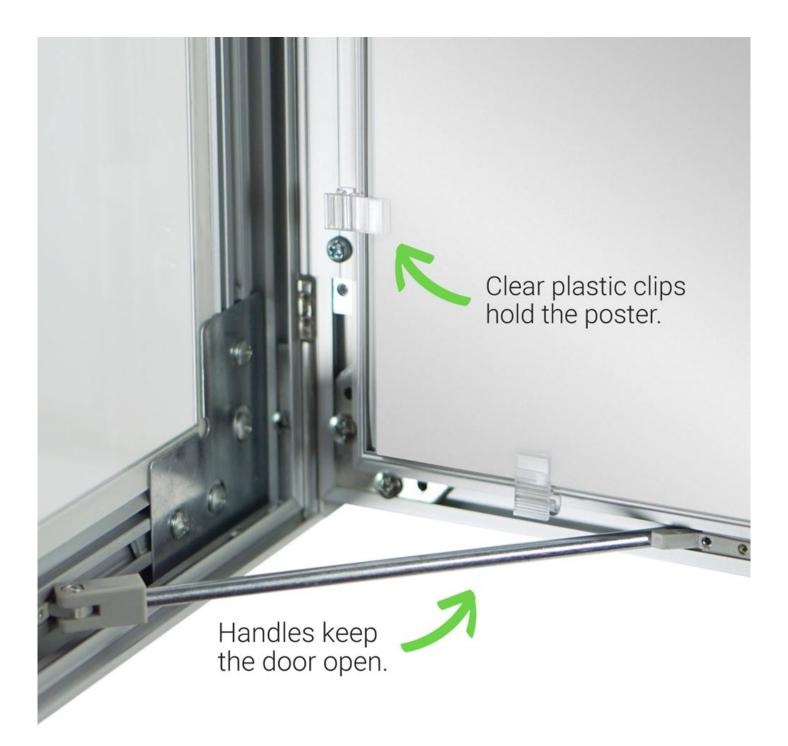

- Double royal paper size is 40 inches x 25 inches wide (1016mm x 635mm)
- Designed for railway and transport hub information display
- For indoor or sheltered outside use
- Robust design shatter-resistant glaze and rust-proof aluminium frame
- Fitted with a twin lock and is supplied with two keys
- Supplied pre-drilled with fixing holders, wall plugs and screws for hassle-free fitting
- Mount in landscape or portrait

|                           | Double Royal lockable poster                                                                                                                                                                                                                                                                                                                                                                                                                                                                                                              |
|---------------------------|-------------------------------------------------------------------------------------------------------------------------------------------------------------------------------------------------------------------------------------------------------------------------------------------------------------------------------------------------------------------------------------------------------------------------------------------------------------------------------------------------------------------------------------------|
| More Information          | <b>Case</b><br>The double royal lockable poster case has been designed<br>as part of a range of products aimed at the transport<br>industry, where being seen from a distance and/or whilst<br>on the move is a particular issue.<br>This is a sizeable and robust poster case incorporating an<br>aluminium frame which is water-resistant to negate<br>rusting and has a shatter-resistant rigid polycarbonate<br>glazed hinged door with good outdoor weathering<br>characteristics. The back wall is white twinwall rigid<br>plastic. |
| Product Dimensions        | <ul> <li>Double royal poster size = 1016mm x 635mm (40 inches high x 25 inches wide)</li> <li>Frame depth = 30mm front to back</li> <li>Frame width = 45mmm viewed from front</li> </ul>                                                                                                                                                                                                                                                                                                                                                  |
| Assembly and Installation | Fixings supplied: wall plugs, screws<br>Frame is pre-drilled for easy placement and mounting                                                                                                                                                                                                                                                                                                                                                                                                                                              |
| Include in Google Feed    | No                                                                                                                                                                                                                                                                                                                                                                                                                                                                                                                                        |
| Postable                  | No                                                                                                                                                                                                                                                                                                                                                                                                                                                                                                                                        |
| Small parcel              | No                                                                                                                                                                                                                                                                                                                                                                                                                                                                                                                                        |
| Oversize                  | No                                                                                                                                                                                                                                                                                                                                                                                                                                                                                                                                        |