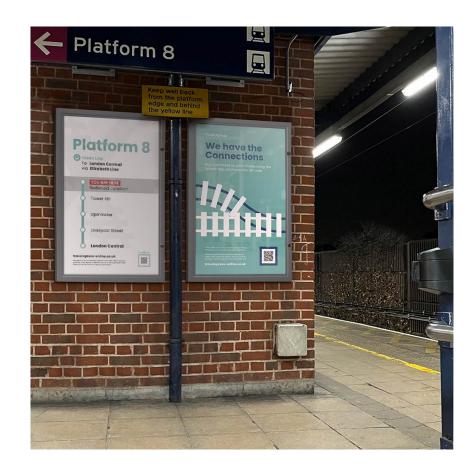

#### Double Royal paper size poster case

This double royal paper size poster case is part of our range designed specifically for the rail industry, where double royal size is standard. This substantial lockable poster case is perfect for an entrance, ticket office and platform communications and advertising. Designed to create impact and be seen from afar or whilst on the move, the double royal lockable poster case is also attractive in large public spaces such as retail outlets and entertainment venues or attractions.

- Double royal paper size is 40 inches x 25 inches wide (1016mm x 635mm)
- Designed for railway and transport hub information display
- For indoor or sheltered outside use
- Robust design shatter-resistant glaze and rust-proof aluminium frame
- Fitted with a twin lock and is supplied with two keys
- Supplied pre-drilled with fixing holders, wall plugs and screws for hassle-free fitting
- Mount in landscape or portrait

|                           | Double Royal lockable poster                                                                                                                                                                                                                                                                                                                                                                                                                                                                                                              |
|---------------------------|-------------------------------------------------------------------------------------------------------------------------------------------------------------------------------------------------------------------------------------------------------------------------------------------------------------------------------------------------------------------------------------------------------------------------------------------------------------------------------------------------------------------------------------------|
| More Information          | <b>Case</b><br>The double royal lockable poster case has been designed<br>as part of a range of products aimed at the transport<br>industry, where being seen from a distance and/or whilst<br>on the move is a particular issue.<br>This is a sizeable and robust poster case incorporating an<br>aluminium frame which is water-resistant to negate<br>rusting and has a shatter-resistant rigid polycarbonate<br>glazed hinged door with good outdoor weathering<br>characteristics. The back wall is white twinwall rigid<br>plastic. |
| Product Dimensions        | <ul> <li>Double royal poster size = 1016mm x 635mm (40 inches high x 25 inches wide)</li> <li>Frame depth = 30mm front to back</li> <li>Frame width = 45mmm viewed from front</li> </ul>                                                                                                                                                                                                                                                                                                                                                  |
| Assembly and Installation | Fixings supplied: wall plugs, screws<br>Frame is pre-drilled for easy placement and mounting                                                                                                                                                                                                                                                                                                                                                                                                                                              |
| Include in Google Feed    | No                                                                                                                                                                                                                                                                                                                                                                                                                                                                                                                                        |
| Postable                  | No                                                                                                                                                                                                                                                                                                                                                                                                                                                                                                                                        |
| Small parcel              | No                                                                                                                                                                                                                                                                                                                                                                                                                                                                                                                                        |
| Oversize                  | No                                                                                                                                                                                                                                                                                                                                                                                                                                                                                                                                        |