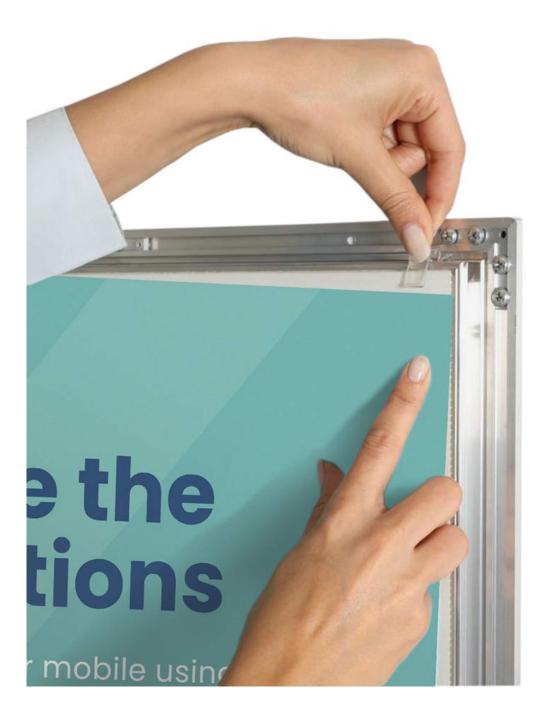

- Double royal paper size is 40 inches x 25 inches wide (1016mm x 635mm)
- Designed for railway and transport hub information display
- For indoor or sheltered outside use
- Robust design shatter-resistant glaze and rust-proof aluminium frame
- Fitted with a twin lock and is supplied with two keys
- Supplied pre-drilled with fixing holders, wall plugs and screws for hassle-free fitting
- Mount in landscape or portrait

|                           | Double Royal lockable poster                                                                                                                                                                                                                                                                                                                                                                                                                                                                                                              |
|---------------------------|-------------------------------------------------------------------------------------------------------------------------------------------------------------------------------------------------------------------------------------------------------------------------------------------------------------------------------------------------------------------------------------------------------------------------------------------------------------------------------------------------------------------------------------------|
| More Information          | <b>Case</b><br>The double royal lockable poster case has been designed<br>as part of a range of products aimed at the transport<br>industry, where being seen from a distance and/or whilst<br>on the move is a particular issue.<br>This is a sizeable and robust poster case incorporating an<br>aluminium frame which is water-resistant to negate<br>rusting and has a shatter-resistant rigid polycarbonate<br>glazed hinged door with good outdoor weathering<br>characteristics. The back wall is white twinwall rigid<br>plastic. |
| Product Dimensions        | <ul> <li>Double royal poster size = 1016mm x 635mm (40 inches high x 25 inches wide)</li> <li>Frame depth = 30mm front to back</li> <li>Frame width = 45mmm viewed from front</li> </ul>                                                                                                                                                                                                                                                                                                                                                  |
| Assembly and Installation | Fixings supplied: wall plugs, screws<br>Frame is pre-drilled for easy placement and mounting                                                                                                                                                                                                                                                                                                                                                                                                                                              |
| Include in Google Feed    | No                                                                                                                                                                                                                                                                                                                                                                                                                                                                                                                                        |
| Postable                  | No                                                                                                                                                                                                                                                                                                                                                                                                                                                                                                                                        |
| Small parcel              | No                                                                                                                                                                                                                                                                                                                                                                                                                                                                                                                                        |
| Oversize                  | No                                                                                                                                                                                                                                                                                                                                                                                                                                                                                                                                        |