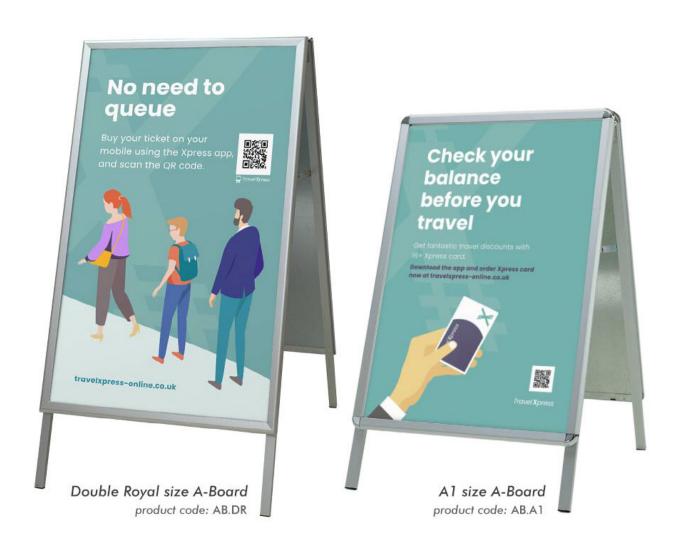

### **Short Description**

- Double Royal size A board for rail and transport hubs
- A-board pavement sign in double royal size: 635mm x 1016mm (25" x 40")
- Easy poster change snap-open-and-shut frame with poster covers.

- Double Royal poster size is 40 inches high x 25 inches wide (1016 mm x 635 mm).
- · Designed for railway and transport hub platforms and concourses
- Also perfect for large hospitality and entertainment venues
- Excellent for eye-catching promotions in outdoor retail centres
- Quick and easy poster change
- Poster protectors included
- Robust pavement sign for heavy footfall areas

| More Information       | A board sign double royal  Pavement signs have long been used as a good value promotional tool in large indoor or outdoor spaces. The Double Royal A board pavement sign has been designed as part of a new range of products aimed at the transport industry, where being seen from distance and/or whilst on the move is a particular issue. This is a sizeable and robust sign holder that will cope well in heavy footfall areas and provides the print space to ensure that font sizes for communicating information can meet signage service level agreements. |
|------------------------|----------------------------------------------------------------------------------------------------------------------------------------------------------------------------------------------------------------------------------------------------------------------------------------------------------------------------------------------------------------------------------------------------------------------------------------------------------------------------------------------------------------------------------------------------------------------|
| Product Dimensions     | Double Royal size Closed height = 1195mm Open height = 1050mm Width = 675mm Poster frame = 1016mm x 635mm (40 inches high x 25 inches wide) Please note that this makes the A board a substantial piece of equipment!                                                                                                                                                                                                                                                                                                                                                |
| Include in Google Feed | Yes                                                                                                                                                                                                                                                                                                                                                                                                                                                                                                                                                                  |
| Postable               | No                                                                                                                                                                                                                                                                                                                                                                                                                                                                                                                                                                   |
| Small parcel           | No                                                                                                                                                                                                                                                                                                                                                                                                                                                                                                                                                                   |
| Oversize               | No                                                                                                                                                                                                                                                                                                                                                                                                                                                                                                                                                                   |