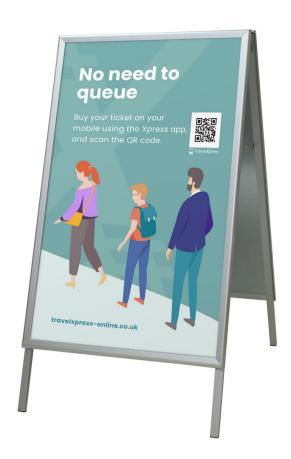

### **Short Description**

- Double Royal size A board for rail and transport hubs
- A-board pavement sign in double royal size: 635mm x 1016mm (25" x 40")
- Easy poster change snap-open-and-shut frame with poster covers.

## Double Royal size A-board for rail operators

The new addition to our range of pavement signs is the Double Royal size A Board. Designed to create an impact in big spaces and be seen from afar or whilst on the move, this printing size has been used almost exclusively by underground and railway companies for the past 100 years but is now increasingly popular with entertainment venues and outdoor retail settings.

- Double Royal poster size is 40 inches high x 25 inches wide (1016 mm x 635 mm).
- · Designed for railway and transport hub platforms and concourses
- Also perfect for large hospitality and entertainment venues
- Excellent for eye-catching promotions in outdoor retail centres
- Quick and easy poster change
- Poster protectors included
- Robust pavement sign for heavy footfall areas